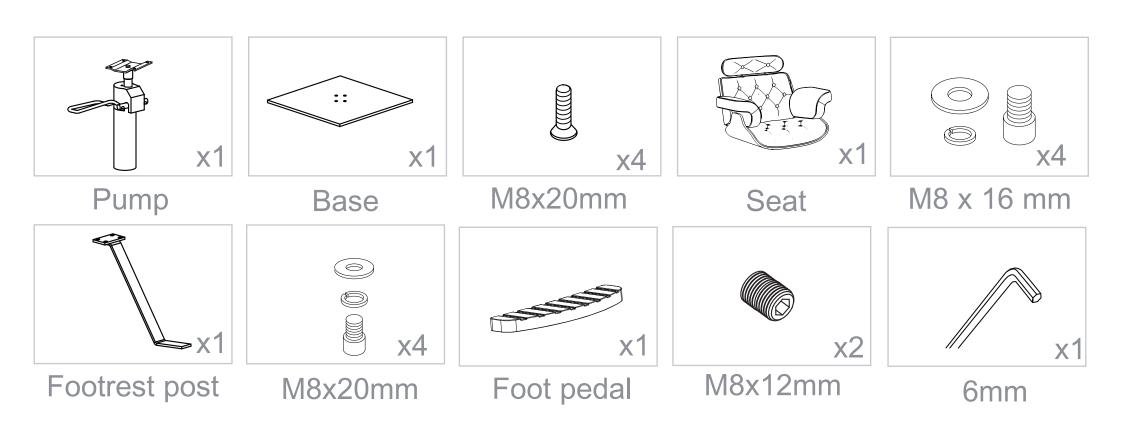

# 

x4

\*After an initial period of use, check all fastenings for any loosened screws etc. If found, please tightened appropriately.

Clean surface with damp cloth or use simple soap & water solution.

Avoid using corrosive cleaning agents such as bleaches.