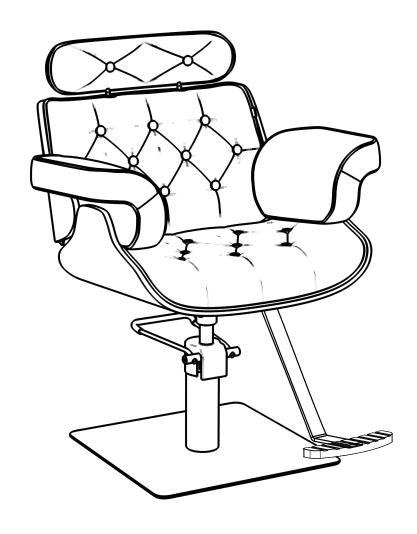

## D'EAMES

1660

**INSTRUCTION MANUAL** 







# 

x4











\*After an initial period of use, check all fastenings for any loosened screws etc. If found, please tightened appropriately.





Clean surface with damp cloth or use simple soap & water solution.



Avoid using corrosive cleaning agents such as bleaches.



### Warranty

The warranty period is one year. DIR warrants to you, the original buyer, that goods shall be free of defects in material and/or workmanship attributable to manufacture for one year from date of s receipt of product. Damage resulting from improper handling after merchandise is received, or from exposure to weather or extreme atmospheric conditions is not covered by the warranty. For any other information please contact our support team:

#### **DIR BIRMINGHAM**

66 Rea Street South Birmingham B5 6