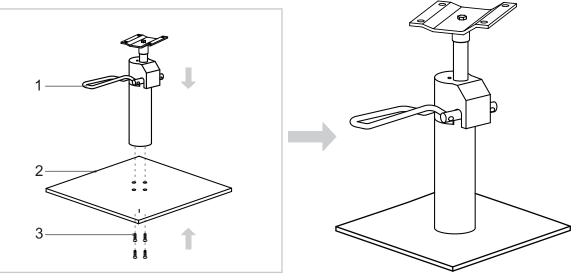

# 

x4

\*After an initial period of use, check all fastenings for any loosened screws etc. If found, please tightened appropriately.

Clean surface with damp cloth or use simple soap & water solution.

Avoid using corrosive cleaning agents such as bleaches.