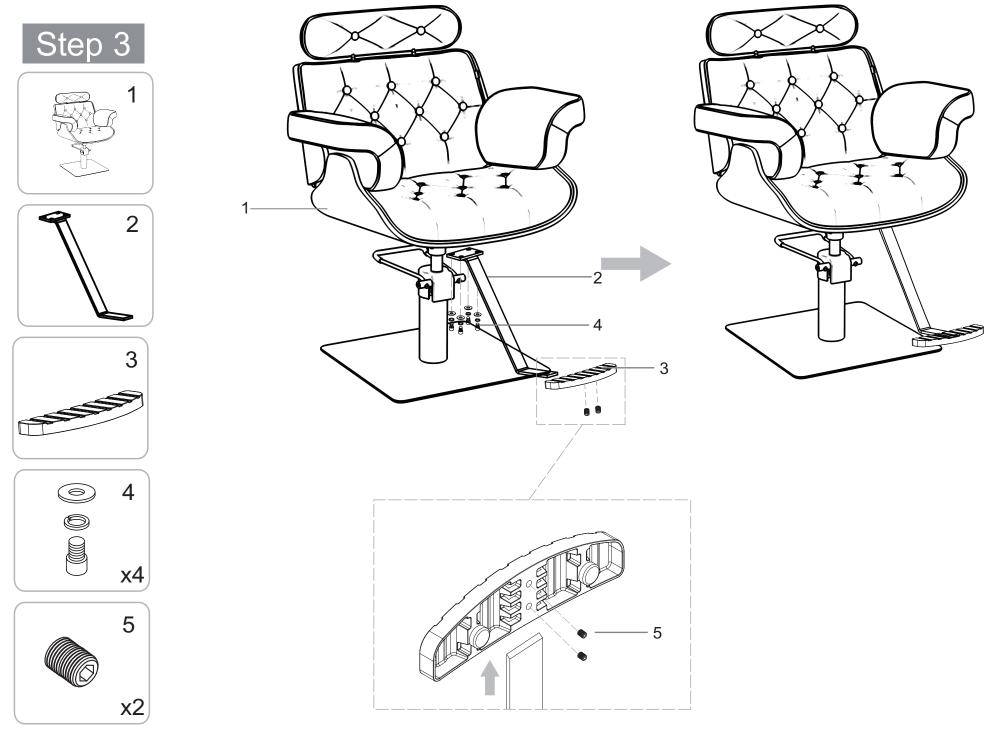

## D'EAMES

1660

**INSTRUCTION MANUAL** 







# 

x4











\*After an initial period of use, check all fastenings for any loosened screws etc. If found, please tightened appropriately.





Clean surface with damp cloth or use simple soap & water solution.



Avoid using corrosive cleaning agents such as bleaches.



### Warranty

The warranty period is one year. DIR warrants to you, the original buyer, that goods shall be free of defects in material and/or workmanship attributable to manufacture for one year from date of s receipt of product. Damage resulting from improper handling after merchandise is received, or from exposure to weather or extreme atmospheric conditions is not covered by the warranty. For any other information please contact our support team:

#### **DIR BIRMINGHAM**

66 Rea Street South Birmingham B5 6LB UK

Tel:

+44(0)121