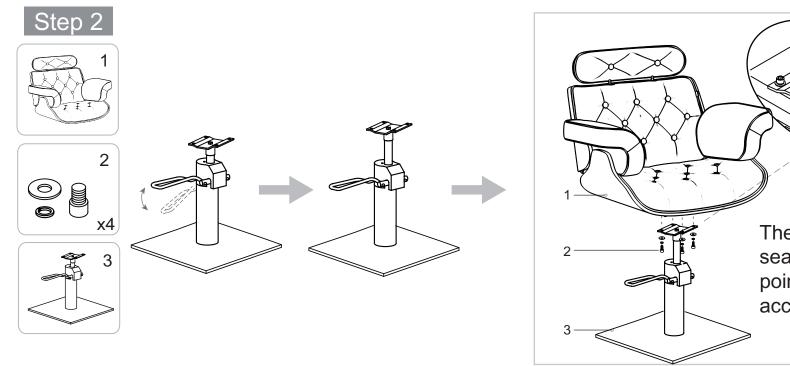

## D'EAMES

1660

**INSTRUCTION MANUAL** 







# 

x4











\*After an initial period of use, check all fastenings for any loosened screws etc. If found, please tightened appropriately.





Clean surface with damp cloth or use simple soap & water solution.



Avoid using corrosive cleaning agents such as bleaches.



### Warranty

The warranty period is one year. DIR warrants to you, the original buyer, that goods shall be free of defects in material and/or workmanship attributable to manufacture for one year from date of s receipt of product. Damage resulting from improper handling after merchandise is received, or from exposure to weather or extreme atmospheric conditions is not covered by the warranty. For any other information please contact our support team:

#### **DIR BIRMINGHAM**

66 Rea Street South Birmingham B5 6LB UK

Tel:

+44(0