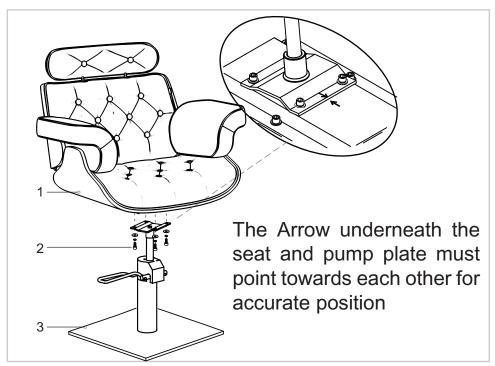

## D'EAMES

1660

**INSTRUCTION MANUAL** 







# 

x4











\*After an initial period of use, check all fastenings for any loosened screws etc. If found, please tightened appropriately.





Clean surface with damp cloth or use simple soap & water solution.



Avoid using corrosive cleaning agents such as bleaches.



### Warranty

The warranty period is one year. DIR warrants to you, the original buyer, that goods shall be free of defects in material and/or workmanship attributable to manufacture for one year from date of s receipt of product. Damage resulting from improper handling after merchandise is received, or from exposure to weather or extreme atmospheric conditions is not covered by the warranty. For any other information please contact our support team:

#### **DIR BIRMINGHAM**

66 Rea Street South Birmingham B5 6LB UK

Tel:

+44(0)1