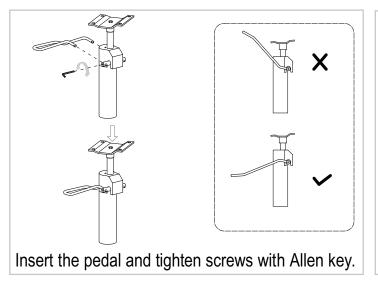

# 

x4

\*After an initial period of use, check all fastenings for any loosened screws etc. If found, please tightened appropriately.

Clean surface with damp cloth or use simple soap & water solution.

Avoid using corrosive cleaning agents such as bleaches.