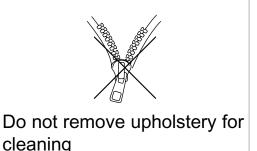

# 

x4

\*After an initial period of use, check all fastenings for any loosened screws etc. If found, please tightened appropriately.

Clean surface with damp cloth or use simple soap & water solution.

Avoid using corrosive cleaning agents such as bleaches.