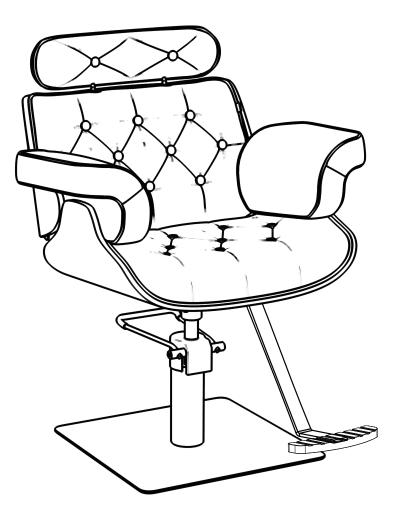

## DIR®

## EMPRESS 1661 INSTRUCTION MANUAL



ΕN



## Step 1



















XAfter an initial period of use, check all fastenings for any loosened screws etc. If found, please tightened appropriately.



## Warranty

The warranty period is one year. DIR warrants to you, the original buyer, that goods shall be free of defects in material and/or workmanship attributable to manufacture for one year from date of s receipt of product. Damage resulting from improper handling after merchandise is received, or from exposure to weather or extreme atmospheric conditions is not covered by the warranty. For any other information please contact our support team:

| DIR BIRMINGHAM                                                                                                         | DIR LONDON