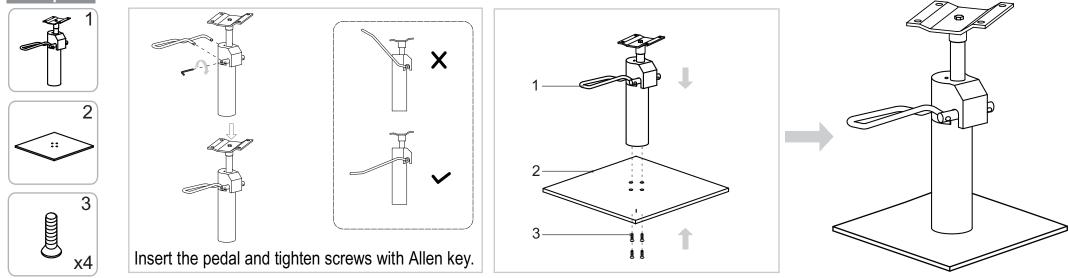

## Step 1

XAfter an initial period of use, check all fastenings for any loosened screws etc. If found, please tightened appropriately.