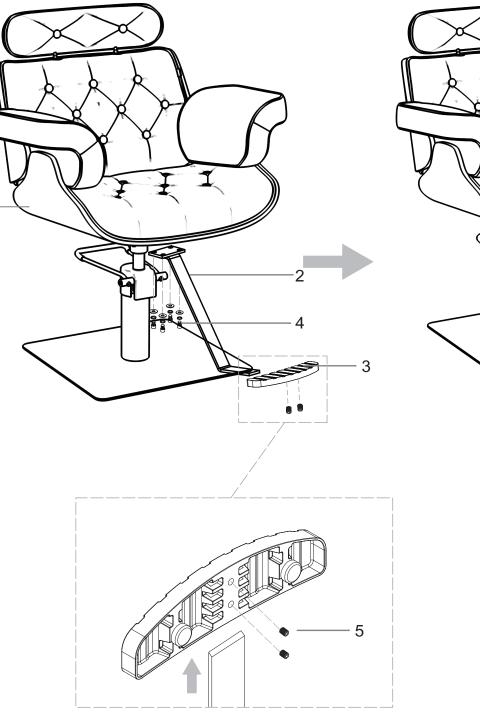

## Step 1

XAfter an initial period of use, check all fastenings for any loosened screws etc. If found, please tightened appropriately.