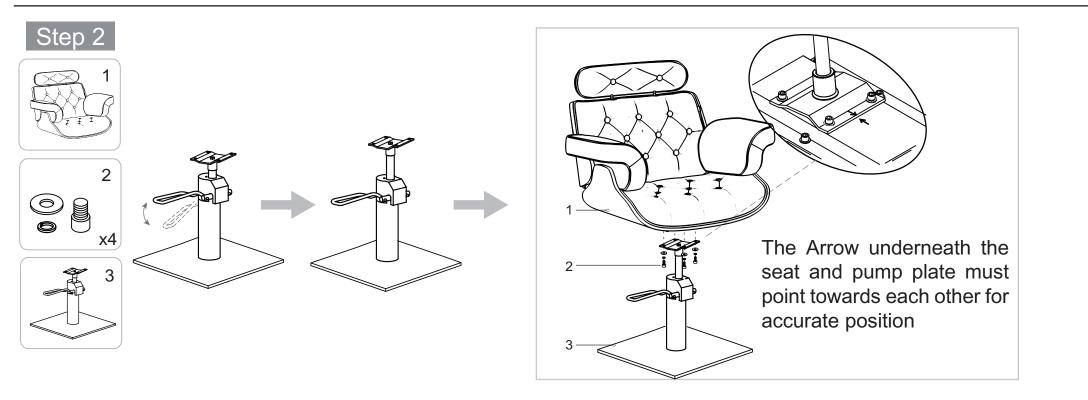

## Step 1

XAfter an initial period of use, check all fastenings for any loosened screws etc. If found, please tightened appropriately.