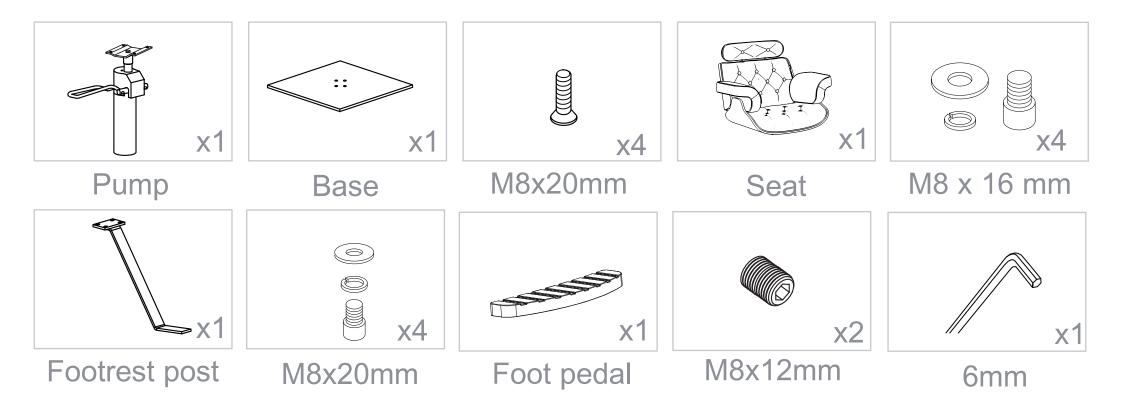

## DIR®

## EMPRESS 1661 INSTRUCTION MANUAL



ΕN



## Step 1



















XAfter an initial period of use, check all fastenings for any loosened screws etc. If found, please tightened appropriately.



## Warranty

The warranty period is one year. DIR warrants to you, the original buyer, that goods shall be free of defects in material and/or workmanship attributable to manufacture for one year from date of s receipt of product. Damage resulting from improper handling after merchandise is received, or from exposure to weather or extreme atmospheric conditions is not covered by the warranty. For any other information please contact our support team:

| DIR BIRMINGHAM                                                                                                         | DIR LONDON