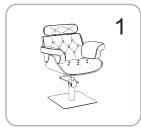

## Step 1

XAfter an initial period of use, check all fastenings for any loosened screws etc. If found, please tightened appropriately.