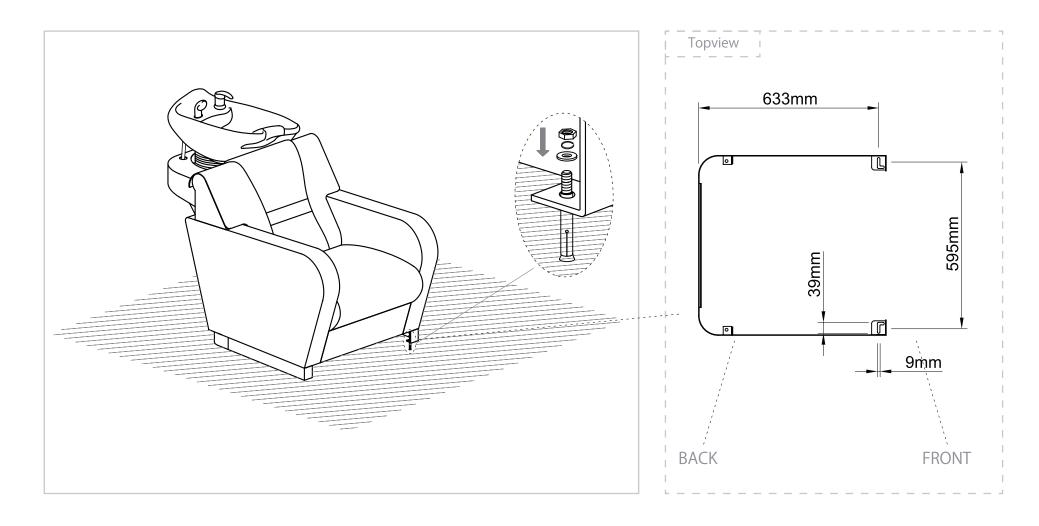

### FLOOR ANCHOR INSTRUCTIONS

Secure the backwash on the floor by the provided floor anchors.