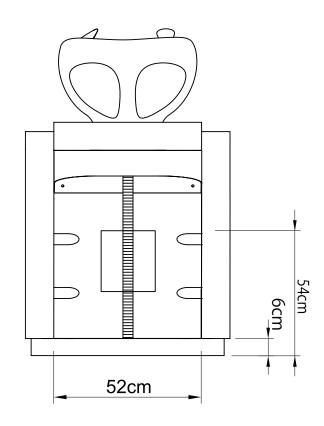

## ASSEMBLY INSTRUCTIONS List of Parts

Base

Sink + Drain Pipe  $\phi = 3.2$ cm \* 100cm

Neck Rest

Sprayer Head  $\phi = 1/2$ 

Washer & Gasket

Faucet + Red Hot Water Pipe ( $\Phi = 1/2$ )+ Blue Cold Water Pipe ( $\Phi = 1/2$ )

Floor Anchor

Frame

Washer & Gasket

### ASSEMBLY INSTRUCTIONS

Please leave minimum 20cm of space measuring from finished wall to the back of the sink to allow sink's tilting position.