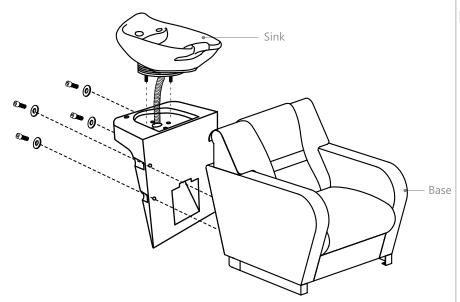

# ASSEMBLY INSTRUCTIONS Sink Assembly Instruction

# ASSEMBLY INSTRUCTIONS Sink Assembly Instruction

Undo the access panel by twisting clockwise then using the 4\* 14mm washers & gaskets provided fasten the sink to the base.