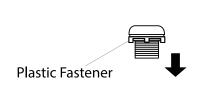

# ASSEMBLY INSTRUCTIONS Sprayerhead Assembly Instruction

Unscrew the fastener from the sprayerhead holder.

Fasten the sprayerhead holder to the sink with the plastic fastener.

STEP 2

STEP 1

Place the sprayer hose from underneath throught the sprayerhead holder and fasten the sprayerhead to the sprayer hose.