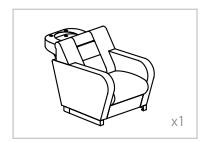

## ASSEMBLY INSTRUCTIONS List of Parts

Base

Sink + Drain Pipe  $\phi = 3.2$ cm \* 100cm

Neck Rest

Sprayer Head  $\phi = 1/2$ 

Washer & Gasket

Faucet + Red Hot Water Pipe ( $\Phi = 1/2$ )+ Blue Cold Water Pipe ( $\Phi = 1/2$ )

Floor Anchor

Frame

Washer & Gasket