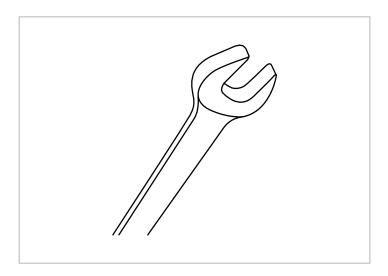

# ASSEMBLY INSTRUCTIONS Tools Necessary

14mm Spanner (included)

6mm Alley Key (included)