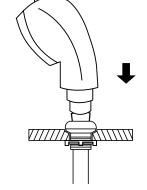

RUCTIONS



Please leave minimum 20cm of space measuring from finished wall to the back of the sink to allow sink's tilting position.











# ASSEMBLY INSTRUCTIONS Tools Necessary





14mm Spanner (included)



6mm Alley Key (included)



# ASSEMBLY INSTRUCTIONS Sink Assembly Instruction





### ASSEMBLY INSTRUCTIONS









# ASSEMBLY INSTRUCTIONS Sink Assembly Instruction



Undo the access panel by twisting clockwise then using the 4\* 14mm washers & gaskets provided fasten the sink to the base.

# ASSEMBLY INSTRUCTIONS Faucet Assembly Instruction









STEP 1 STEP 2



# ASSEMBLY INSTRUCTIONS Sprayerhead Assembly Instruction





Unscrew the fastener from the sprayerhead holder.







Fasten the sprayerhead holder to the sink with the plastic fastener.

STEP 2

STEP 1







Place the sprayer hose from underneath throught the sprayerhead holder and fasten the sprayerhead to the sprayer hose.

### ASSEMBLY INSTRUCTIONS





Connect to sprayer hose to the tap shown in the diagram.







Plumbing setup: \*removable back panel to route both water supply lines and make all connections.



# PLUMBING INSTRUCTIONS Wall Plumbing



Wall plumbing setup: Circle opening on removable back for drain pipe exit





# PLUMBING INSTRUCTIONS Floor Plumbing

Floor plumbing setup:

All connection pipes are enclose within the base unit.

Water supply lines are routed into the unit via circle opening on the back of the base.



### FLOOR ANCHOR INSTRUCTIONS



Secure the backwash on the floor by the provided floor anchors.





### ASSEMBLY INSTRUCTIONS Control Panel

#### **Co