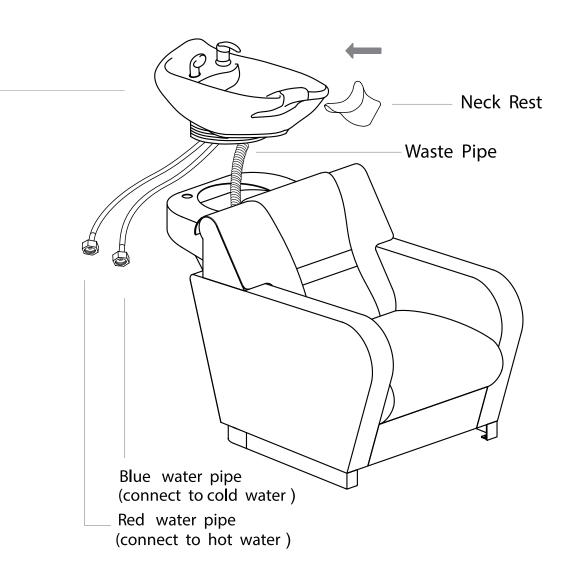

## ASSEMBLY INSTRUCTIONS List of Parts

Base

Sink + Drain Pipe  $\phi = 3.2$ cm \* 100cm

Neck Rest

Sprayer Head  $\phi = 1/2$ 

Washer & Gasket

Faucet + Red Hot Water Pipe ( $\Phi = 1/2$ )+ Blue Cold Water Pipe ( $\Phi = 1/2$ )

# PLUMBING INSTRUCTIONS Wall Plumbing

Wall plumbing setup: Circle opening on removable back for drain pipe exit

# PLUMBING INSTRUCTIONS Floor Plumbing

Floor plumbing setup:

All connection pipes are enclose within the base unit.

Water supply lines are routed into the unit via circle opening on the back of the base.