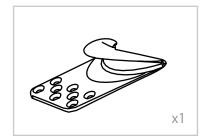

## ASSEMBLY INSTRUCTIONS List of Parts

Base

Sink + Drain Pipe  $\phi = 3.2$ cm \* 100cm

Neck Rest

Sprayer Head  $\phi = 1/2$ 

Washer & Gasket

Faucet + Red Hot Water Pipe ( $\Phi = 1/2$ )+ Blue Cold Water Pipe ( $\Phi = 1/2$ )

Floor Anchor

Frame

Washer & Gasket