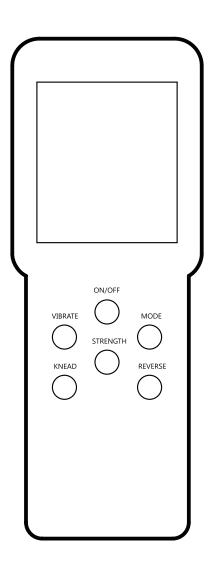

### ASSEMBLY INSTRUCTIONS Control Panel

#### **Control Panel**

ON/OFF — to start or stop massage function of the backwash.

VIBRATE — to start or stop vibrate function.

STRENGTH — adjust the vibrate strength.

MODE — adjust the vibrate mode.

KNEAD — to start or stop knead function.

REVERSE — reverse run knead function.