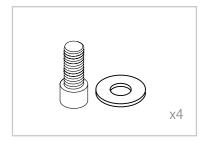

## ASSEMBLY INSTRUCTIONS List of Parts

Base

Sink + Drain Pipe  $\phi = 3.2$ cm \* 100cm

Neck Rest

Sprayer Head  $\phi = 1/2$ 

Washer & Gasket

Faucet + Red Hot Water Pipe ( $\Phi = 1/2$ )+ Blue Cold Water Pipe ( $\Phi = 1/2$ )

# ASSEMBLY INSTRUCTIONS Sink Assembly Instruction

Undo the access panel by twisting clockwise then using the 4\* 14mm washers & gaskets provided fasten the sink to the base.