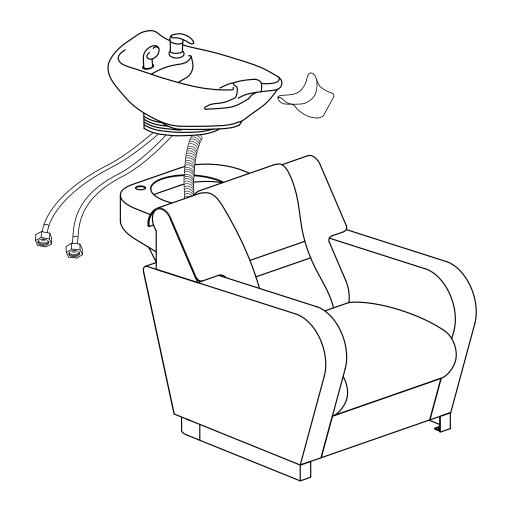

iture.com | Konrad-Adenauer-Straße 25<br>50996 Köln<br>Germany<br><br>Tel:<br>+ 49 (0) 221 4678 0417<br><br>Email:<br>sales@dirgroup.de | Unit 5 Block E, Riverview Business Park, Nangor Road, Dublin 12 Republic of Ireland Tel: +353 (01) 429 7969 Email: sales.ireland@dirgroup.ie | 广东伊众健康科技有限公司 Guangdong Yizhong technology co Ltd 地址: 广东顺德龙江龙峰大道38号 |



## ASSEMBLY INSTRUCTIONS List of Parts



Base



Sink + Drain Pipe  $\phi = 3.2$ cm \* 100cm



Neck Rest



Sprayer Head  $\phi = 1/2$ 



Washer & Gasket



Faucet + Red Hot Water Pipe ( $\Phi = 1/2$ )+ Blue Cold Water Pipe ( $\Phi = 1/2$ )



Floor Anchor



Frame



Washer & Gasket

### ASSEMBLY INSTRUCTIONS



Please leave minimum 20cm of space measuring from finished wall to the back of the sink to allow sink's tilting position.











# ASSEMBLY INSTRUCTIONS Tools Necessary





14mm Spanner (included)



6mm Alley Key (included)



# ASSEMBLY INSTRUCTIONS Sink Assembly Instruction





### ASSEMBLY INSTRUCTIONS









# ASSEMBLY INSTRUCTIONS Sink Assembly Instruction



Undo the access panel by twisting clockwise then using the 4\* 14mm washers & gaskets provided fasten the sink to the base.

# ASSEMBLY INSTRUCTIONS Faucet Assembly Instruction









STEP 1 STEP 2



# ASSEMBLY INSTRUCTIONS Sprayerhead Assembly Instruction





Unscrew the fastener from the sprayerhead holder.







Fasten the sprayerhead holder to the sink with the plastic fastener.

STEP 2

STEP 1







Place the sprayer hose from underneath throught the sprayerhead holder and fasten the sprayerhead to the sprayer hose.

### ASSEMBLY INSTRU