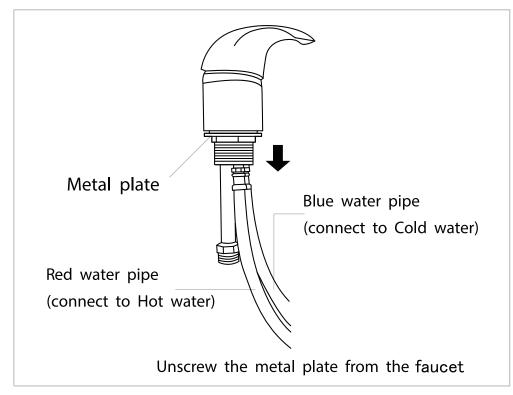

3.2$ cm \* 100cm



Neck Rest



Sprayer Head  $\phi = 1/2$ 



Washer & Gasket



Faucet + Red Hot Water Pipe ( $\Phi = 1/2$ )+ Blue Cold Water Pipe ( $\Phi = 1/2$ )



Floor Anchor



Frame



Washer & Gasket

### ASSEMBLY INSTRUCTIONS



Please leave minimum 20cm of space measuring from finished wall to the back of the sink to allow sink's tilting position.











# ASSEMBLY INSTRUCTIONS Tools Necessary





14mm Spanner (included)



6mm Alley Key (included)



# ASSEMBLY INSTRUCTIONS Sink Assembly Instruction





### ASSEMBLY INSTRUCTIONS









# ASSEMBLY INSTRUCTIONS Sink Assembly Instruction



Undo the access panel by twisting clockwise then using the 4\* 14mm washers & gaskets provided fasten the sink to the base.

# ASSEMBLY INSTRUCTIONS Faucet Assembly Instruction









STEP 1 STEP 2



# ASSEMBLY INSTRUCTIONS Sprayerhead Assembly Instruction





Unscrew the fastener from the sprayerhead holder.







Fasten the sprayerhead holder to the sink with the plastic fastener.

STEP 2

STEP 1







Place the sprayer hose from underneath throught the sprayerhead holder and fasten the sprayerhead to the sprayer hose.

### ASSEMBLY INSTRUCTIONS





Connect to sprayer hose to the tap shown in the diagram.







Plumbing setup: \*removable back panel to route both water supply lines and make all connections.



# PLUMBING INSTRUCTIONS Wall Plumbing



Wall plumbing setup: Circle opening on removable back for drain pipe exit





# PLUMBING INSTRUCTIONS Floor Plumbing

Floor plumbing setup:

All connection pipes are enclose within the base unit.

Water supply