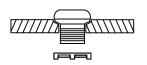

# ASSEMBLY INSTRUCTIONS Sprayerhead Assembly Instruction

Unscrew the fastener from the sprayerhead holder.

Fasten the sprayerhead holder to the sink with the plastic fastener.

STEP 2

STEP 1

Place the sprayer hose from underneath throught the sprayerhead holder and fasten the sprayerhead to the sprayer hose.