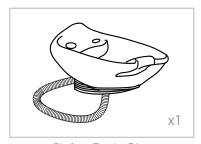

## ASSEMBLY INSTRUCTIONS List of Parts

Base

Sink + Drain Pipe  $\phi = 3.2$ cm \* 100cm

Neck Rest

Sprayer Head  $\phi = 1/2$ 

Washer & Gasket

Faucet + Red Hot Water Pipe ( $\Phi = 1/2$ )+ Blue Cold Water Pipe ( $\Phi = 1/2$ )

# ASSEMBLY INSTRUCTIONS Sink Assembly Instruction

Undo the access panel by twisting clockwise then using the 4\* 14mm washers & gaskets provided fasten the sink to the base.