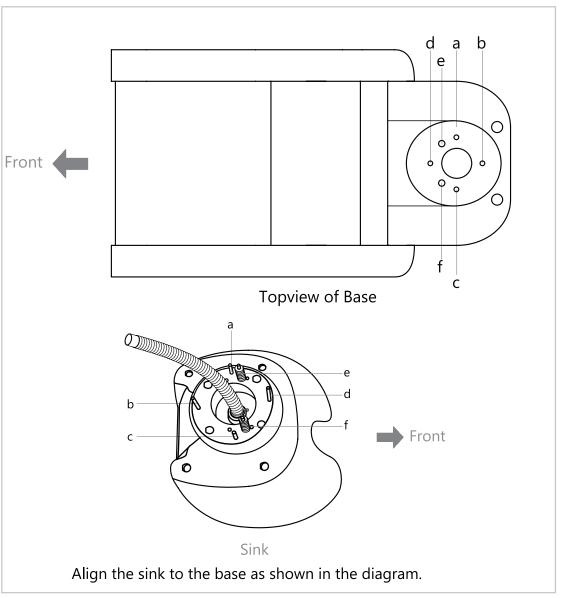

# ASSEMBLY INSTRUCTIONS Sink Assembly Instruction

### ASSEMBLY INSTRUCTIONS

# ASSEMBLY INSTRUCTIONS Sink Assembly Instruction

Undo the access panel by twisting clockwise then using the 4\* 14mm washers & gaskets provided fasten the sink to the base.