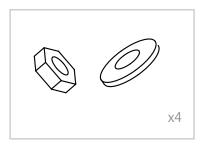

## ASSEMBLY INSTRUCTIONS List of Parts

Base

Sink + Drain Pipe  $\phi = 3.2$ cm \* 100cm

Neck Rest

Sprayer Head  $\phi = 1/2$ 

Washer & Gasket

Faucet + Red Hot Water Pipe ( $\Phi = 1/2$ )+ Blue Cold Water Pipe ( $\Phi = 1/2$ )

Floor Anchor

Frame

Washer & Gasket