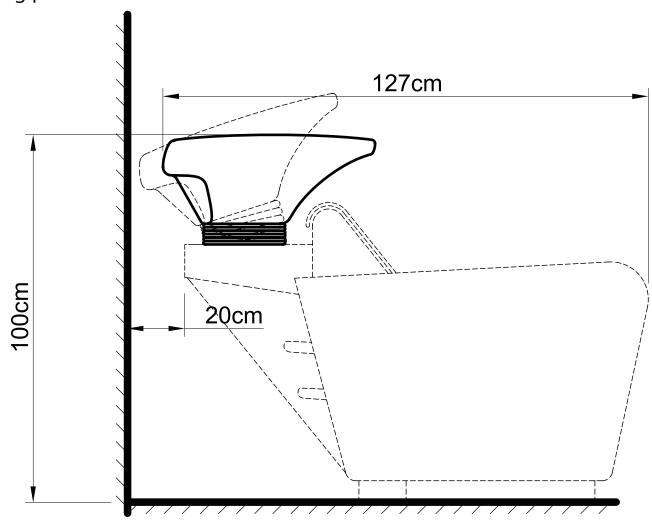

### ASSEMBLY INSTRUCTIONS

Please leave minimum 20cm of space measuring from finished wall to the back of the sink to allow sink's tilting position.