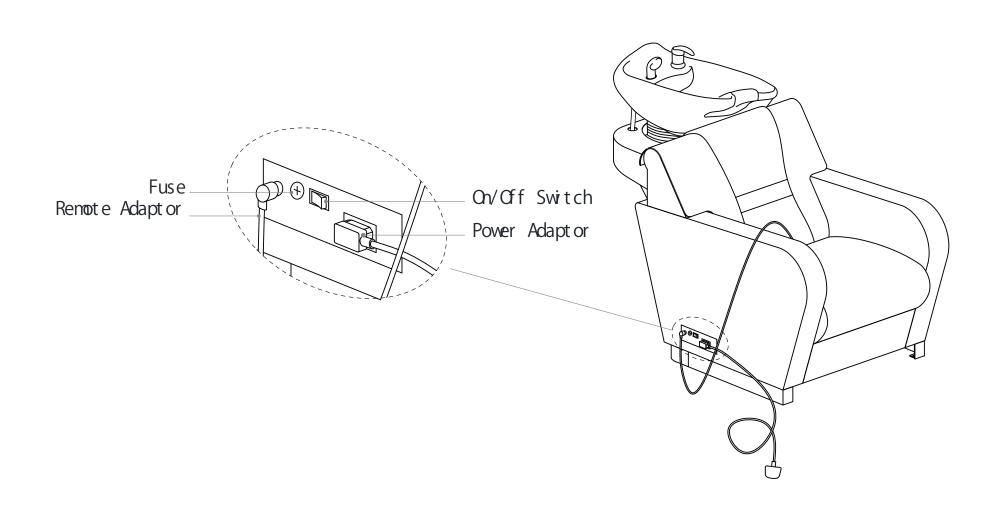

MBING INSTRUCTIONS Wall Plumbing



Wall plumbing setup: Circle opening on removable back for drain pipe exit





# PLUMBING INSTRUCTIONS Floor Plumbing

Floor plumbing setup:

All connection pipes are enclose within the base unit.

Water supply lines are routed into the unit via circle opening on the back of the base.



### FLOOR ANCHOR INSTRUCTIONS



Secure the backwash on the floor by the provided floor anchors.





### ASSEMBLY INSTRUCTIONS Control Panel

#### **Control Panel**



ON/OFF — to start or stop massage function of the backwash.

VIBRATE — to start or stop vibrate function.

STRENGTH — adjust the vibrate strength.

MODE — adjust the vibrate mode.

KNEAD — to start or stop knead function.

REVERSE — reverse run knead function.

# ASSEMBLY INSTRUCTIONS Power Connection







### ASSEMBLY COMPLETE



#### **AFTERCARE INSTRUCTIONS**











Avoid the use of abrasives, bleaches or solvents

After an initial period of use, check all fastenings for any loosened screws etc. If found, please tightened appropriately



#### **CONTACT US**

#### DIR BIRMINGHAM (HEADQUATERS)

66 Rea Street South Birmingham B5 6LB UK

Sales: +44(0)800 085 3667

Customer Service: +44(0)121 6433877

Fax: +44(0)121 6333291 Email: sales@dirgroup.co.uk

Website: www.dirsalonfurniture.uk

#### **DIR LONDON**

Unit 1 River Road Business Park 33 River Road, Barking Greater London IG11 0DA UK

Sales: +44(0)20 8591 9310 Fax: +44(0)20 8594 4147

Email: sales.london@dirgroup.co.uk Website: www.dirsalonfurniture.uk

#### **DIR NEW YORK**

24 Woodward Ave.

Suite C

Queens, NY 11385

USA

Sales