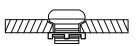

# ASSEMBLY INSTRUCTIONS Sprayerhead Assembly Instruction

Unscrew the fastener from the sprayerhead holder.

Fasten the sprayerhead holder to the sink with the plastic fastener.

STEP 2

STEP 1

Place the sprayer hose from underneath throught the sprayerhead holder and fasten the sprayerhead to the sprayer hose.