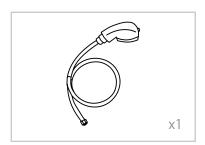

## ASSEMBLY INSTRUCTIONS List of Parts

Base

Sink + Drain Pipe  $\phi = 3.2$ cm \* 100cm

Neck Rest

Sprayer Head  $\phi = 1/2$ 

Washer & Gasket

Faucet + Red Hot Water Pipe ( $\Phi = 1/2$ )+ Blue Cold Water Pipe ( $\Phi = 1/2$ )