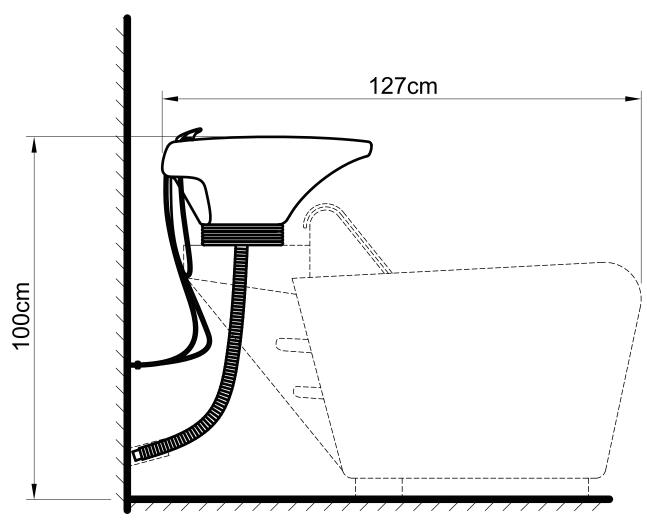

### ASSEMBLY INSTRUCTIONS

Please leave minimum 20cm of space measuring from finished wall to the back of the sink to allow sink's tilting position.

# PLUMBING INSTRUCTIONS Wall Plumbing

Wall plumbing setup: Circle opening on removable back for drain pipe exit