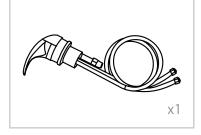

## ASSEMBLY INSTRUCTIONS List of Parts

Base

Sink + Drain Pipe  $\phi = 3.2$ cm \* 100cm

Neck Rest

Sprayer Head  $\phi = 1/2$ 

Washer & Gasket

Faucet + Red Hot Water Pipe ( $\Phi = 1/2$ )+ Blue Cold Water Pipe ( $\Phi = 1/2$ )