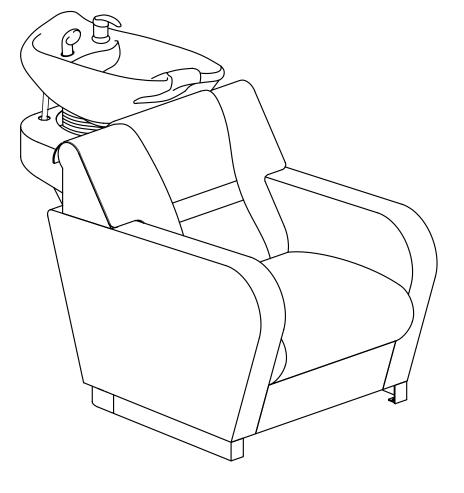

# Olympic 7832

**INSTRUCTION MANUAL** 

Please read the operation manual before using the product.

Please put the operation manual in the place easy for you to read and you can read it at any time.

Product Name: Olympic

Product Code: 7832

Thank you for placing your order with the DIR. Our materials inc. faux leather etc, are specially sourced to provide quality and performance, as well as meeting UK/EU safety regulations to ensure customer satisfaction.