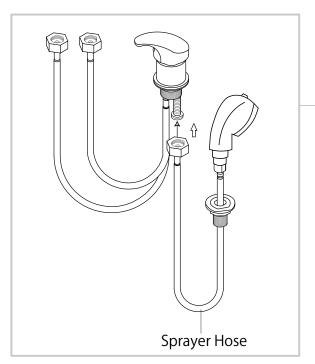

# ASSEMBLY INSTRUCTIONS Sprayerhead Assembly Instruction

Unscrew the fastener from the sprayerhead holder.

Fasten the sprayerhead holder to the sink with the plastic fastener.

STEP 2

STEP 1

Place the sprayer hose from underneath throught the sprayerhead holder and fasten the sprayerhead to the sprayer hose.

### ASSEMBLY INSTRUCTIONS

Connect to sprayer hose to the tap shown in the diagram.

Plumbing setup: \*removable back panel to route both water supply lines and make all connections.