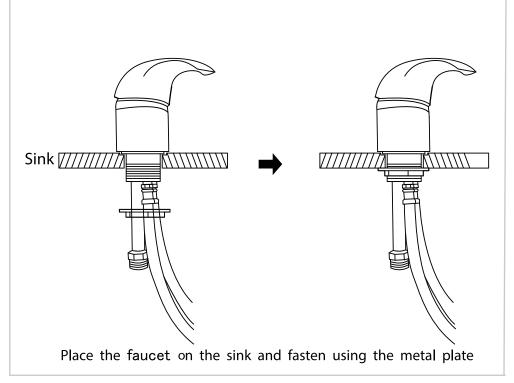

# ASSEMBLY INSTRUCTIONS Sink Assembly Instruction

Undo the access panel by twisting clockwise then using the 4\* 14mm washers & gaskets provided fasten the sink to the base.