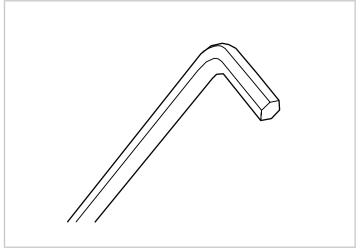

# ASSEMBLY INSTRUCTIONS Tools Necessary

14mm Spanner (included)

6mm Alley Key (included)