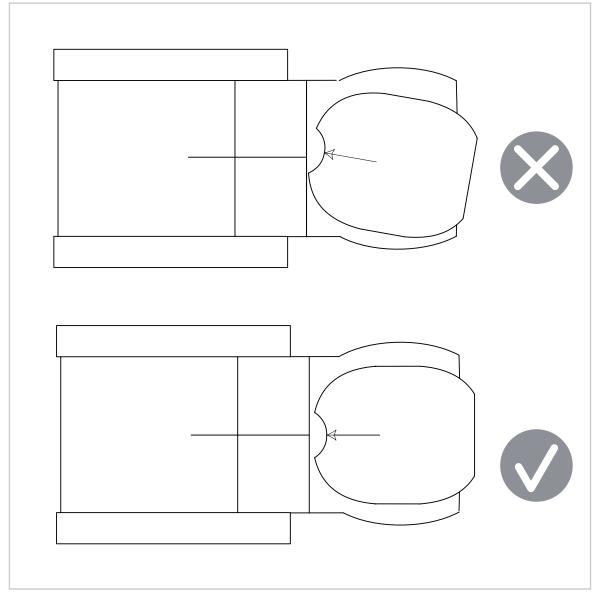

### ASSEMBLY INSTRUCTIONS

Please leave minimum 20cm of space measuring from finished wall to the back of the sink to allow sink's tilting position.