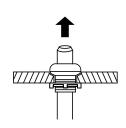

# ASSEMBLY INSTRUCTIONS Sink Assembly Instruction

### ASSEMBLY INSTRUCTIONS

# ASSEMBLY INSTRUCTIONS Sink Assembly Instruction

Undo the access panel by twisting clockwise then using the 4\* 14mm washers & gaskets provided fasten the sink to the base.