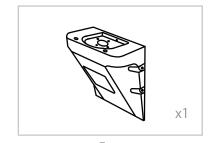

## ASSEMBLY INSTRUCTIONS List of Parts

Base

Sink + Drain Pipe  $\phi = 3.2$ cm \* 100cm

Neck Rest

Sprayer Head  $\phi = 1/2$ 

Washer & Gasket

Faucet + Red Hot Water Pipe ( $\Phi = 1/2$ )+ Blue Cold Water Pipe ( $\Phi = 1/2$ )