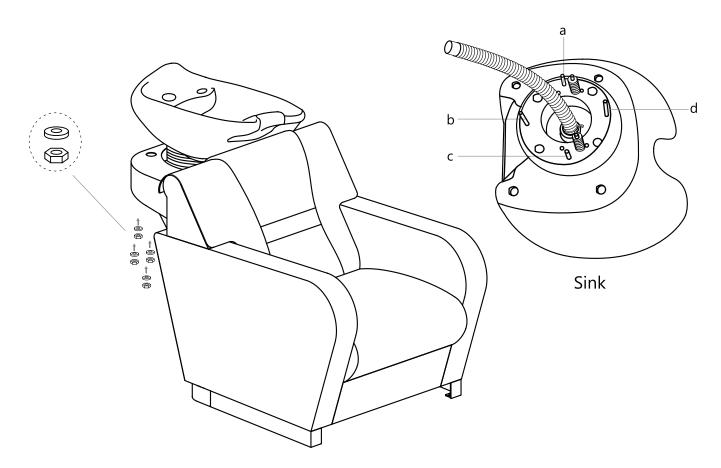

# ASSEMBLY INSTRUCTIONS Sink Assembly Instruction

Undo the access panel by twisting clockwise then using the 4\* 14mm washers & gaskets provided fasten the sink to the base.