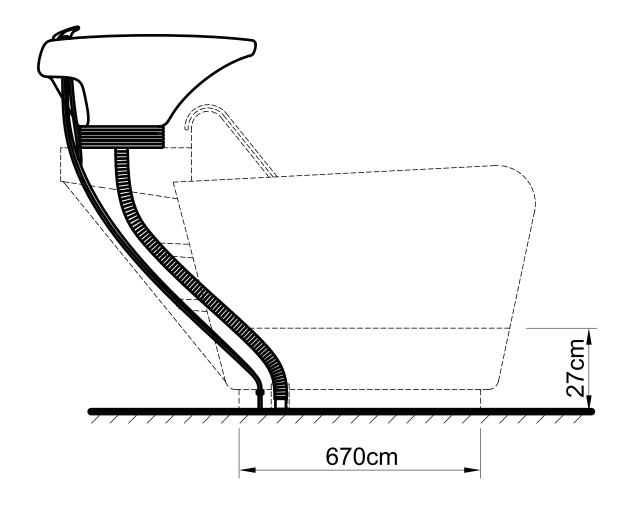

# PLUMBING INSTRUCTIONS Floor Plumbing

Floor plumbing setup:

All connection pipes are enclose within the base unit.

Water supply lines are routed into the unit via circle opening on the back of the base.