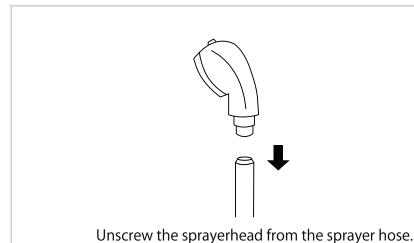

INSTRUCTIONS



Please leave minimum 20cm of space measuring from finished wall to the back of the sink to allow sink's tilting position.











# ASSEMBLY INSTRUCTIONS Tools Necessary





14mm Spanner (included)



6mm Alley Key (included)



# ASSEMBLY INSTRUCTIONS Sink Assembly Instruction





### ASSEMBLY INSTRUCTIONS









# ASSEMBLY INSTRUCTIONS Sink Assembly Instruction



Undo the access panel by twisting clockwise then using the 4\* 14mm washers & gaskets provided fasten the sink to the base.

# ASSEMBLY INSTRUCTIONS Faucet Assembly Instruction









STEP 1 STEP 2



# ASSEMBLY INSTRUCTIONS Sprayerhead Assembly Instruction





Unscrew the fastener from the sprayerhead holder.







Fasten the sprayerhead holder to the sink with the plastic fastener.

STEP 2

STEP 1







Place the sprayer hose from underneath throught the sprayerhead holder and fasten the sprayerhead to the sprayer hose.

### ASSEMBLY INSTRUCTIONS





Connect to sprayer hose to the tap shown in the diagram.







Plumbing setup: \*removable back panel to route both water supply lines and make all connections.



# PLUMBING INSTRUCTIONS Wall Plumbing



Wall plumbing setup: Circle opening on removable back for drain pipe exit





# PLUMBING INSTRUCTIONS Floor Plumbing

Floor plumbing setup:

All connection pipes are enclose within the base unit.

Water supply lines are routed into the unit via circle opening on the back of the base.



### FLOOR ANCHOR INSTRUCTIONS



Secure the backwash on the floor by the provided floor anchors.





### ASSEMBLY INSTRUCTIONS Control Panel

####