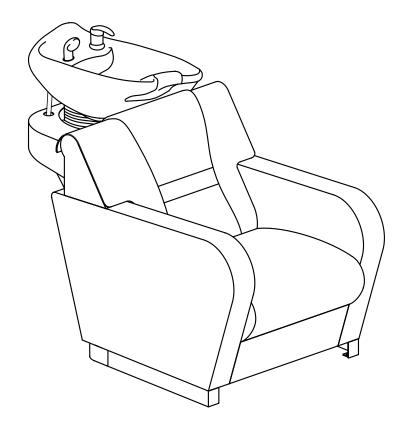

## ASSEMBLY INSTRUCTIONS List of Parts

Base

Sink + Drain Pipe  $\phi = 3.2$ cm \* 100cm

Neck Rest

Sprayer Head  $\phi = 1/2$ 

Washer & Gasket

Faucet + Red Hot Water Pipe ( $\Phi = 1/2$ )+ Blue Cold Water Pipe ( $\Phi = 1/2$ )

Floor Anchor

Frame

Washer & Gasket