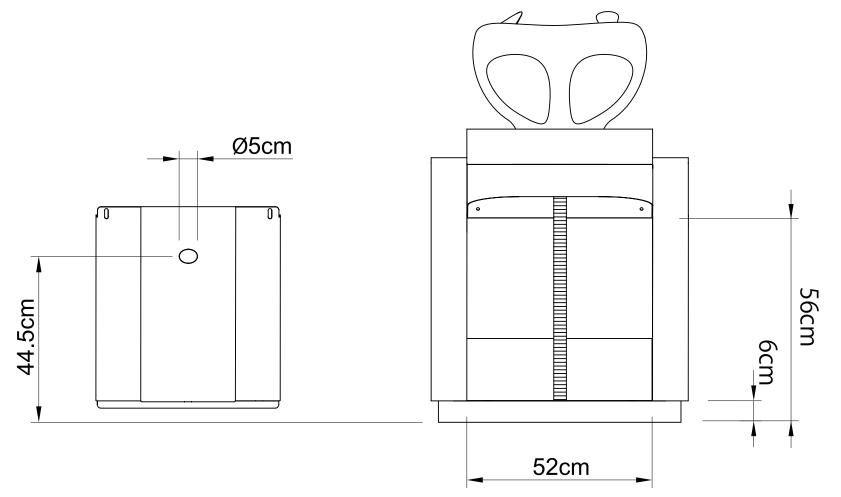

Washer & Gasket

Floor Anchor

Quincunx Screw

Frame

Please leave minimum 20cm of space measuring from finished wall to the back of the sink to allow sink's tilting position.