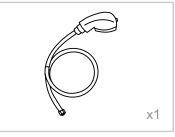

#### ASSEMBLY INSTRUCTIONS Sprayerhead Assembly Instruction

Connect to sprayer hose to the tap shown in the diagram.