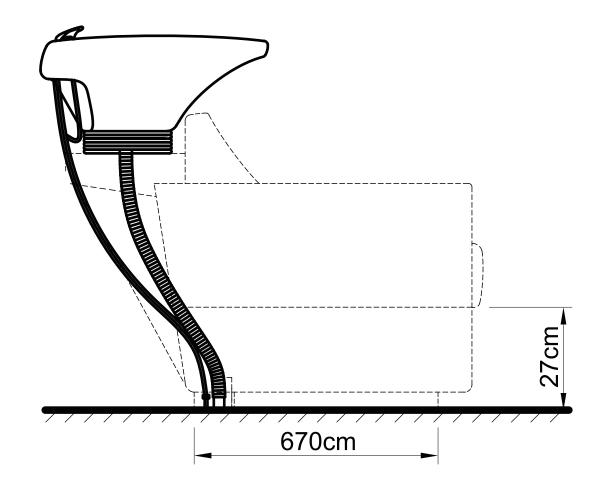

#### **PRODUCT INTRODUCTION**

Product Name: ARIZONA II Product Code: 7850

Thank you for placing your order with the DIR. Our materials inc. faux leather etc, are specially sourced to provide quality and performance, as well as meeting UK/EU safety regulations to ensure customer satisfaction.

Washer & Gasket

Floor Anchor

Quincunx Screw

Frame

Please leave minimum 20cm of space measuring from finished wall to the back of the sink to allow sink's tilting position.