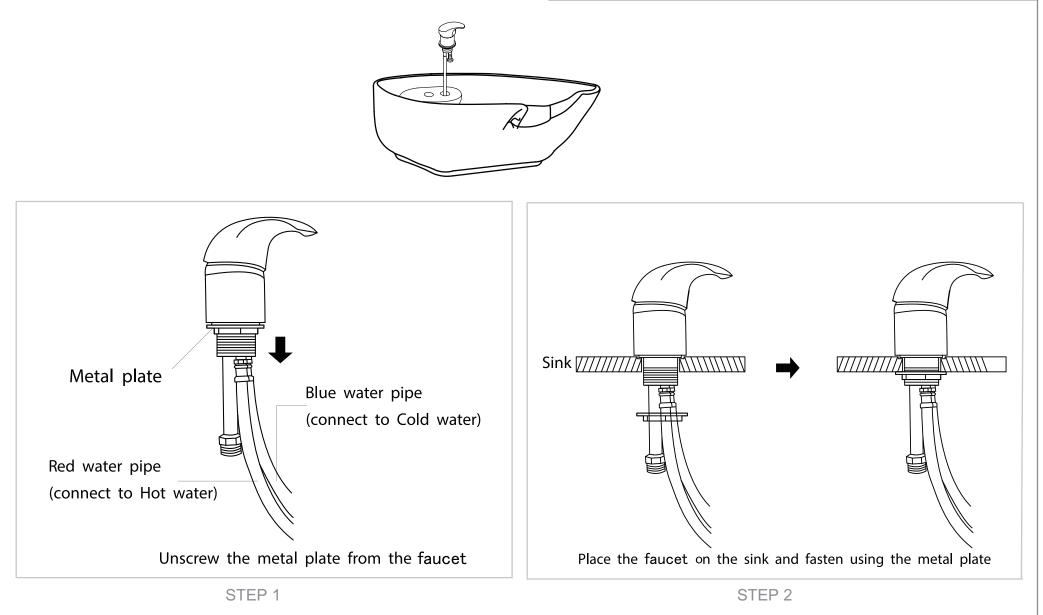

3.2cm \* 100cm



Neck Rest



Sprayer Head  $\phi = 1/2$ 



Washer & Gasket



Cover



Faucet + Red Hot Water Pipe (= 1/2)+ Blue Cold Water Pipe (= 1/2)



Washer & Gasket



Floor Anchor



Quincunx Screw



Frame



Please leave minimum 20cm of space measuring from finished wall to the back of the sink to allow sink's tilting position.







# ASSEMBLY INSTRUCTIONS Tools Necessary





14mm Spanner (included)

5mm Alley Key (included)





Secure the Cover on the back of the backwash.

#### ASSEMBLY INSTRUCTIONS Sink Assembly Instruction









#### ASSEMBLY INSTRUCTIONS Sink Assembly Instruction





Undo the access panel by twisting clockwise then using the 4\* 14mm washers & gaskets provided fasten the sink to the base.



#### ASSEMBLY INSTRUCTION Faucet Assembly Instruction



#### ASSEMBLY INSTRUCTIONS Sprayerhead Assembly Instruction









Connect to sprayer hose to the tap shown in the diagram.



# PLUMBING INSTRUCTIONS



Plumbing setup: \*removable back panel to route both water supply lines and make all connections.





# PLUMBING INSTRUCTIONS Wall Plumbing

Wall plumbing setup: Circle opening on removable back for drain pipe exit



#### PLUMBING INSTRUCTIONS Floor Plumbing



Floor plumbing setup:

All connection pipes are enclose within the base unit.

Water supply lines are routed into the unit via circle opening on the back of the base.





# FLOOR ANCHOR INSTRUCTIONS

Secure the backwash on the floor by the provided floor anchors.



# ASSEMBLY COMPLETE







#### AFTERCARE INSTRUCTIONS



# CONTACT US



| DIR BIRMINGHAM (HEADQUATERS)