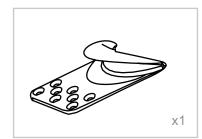

Washer & Gasket

Floor Anchor

Quincunx Screw

Frame

Please leave minimum 20cm of space measuring from finished wall to the back of the sink to allow sink's tilting position.