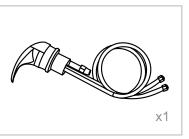

#### ASSEMBLY INSTRUCTIONS List of Parts

Base

Sink + Drain Pipe φ = 3.2cm \* 100cm

Neck Rest

Sprayer Head  $\phi = 1/2$ 

Washer & Gasket

Cover

Faucet + Red Hot Water Pipe (= 1/2)+ Blue Cold Water Pipe (= 1/2)

#### ASSEMBLY INSTRUCTIONS Sprayerhead Assembly Instruction

Connect to sprayer hose to the tap shown in the diagram.