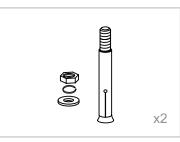

#### ASSEMBLY INSTRUCTIONS List of Parts

Base

Sink + Drain Pipe φ = 3.2cm \* 100cm

Neck Rest

Sprayer Head  $\phi = 1/2$ 

Washer & Gasket

Cover

Faucet + Red Hot Water Pipe (= 1/2)+ Blue Cold Water Pipe (= 1/2)

Washer & Gasket

Floor Anchor

Quincunx Screw

Frame

Please leave minimum 20cm of space measuring from finished wall to the back of the sink to allow sink's tilting position.