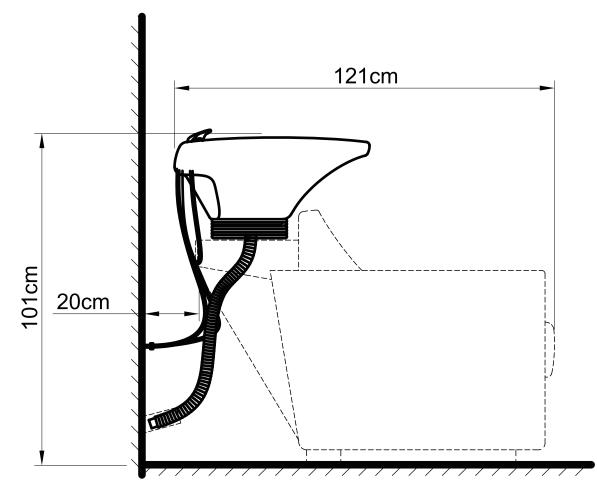

Washer & Gasket

Floor Anchor

Quincunx Screw

Frame

Please leave minimum 20cm of space measuring from finished wall to the back of the sink to allow sink's tilting position.

# PLUMBING INSTRUCTIONS

Plumbing setup: \*removable back panel to route both water supply lines and make all connections.

# PLUMBING INSTRUCTIONS Wall Plumbing

Wall plumbing setup: Circle opening on removable back for drain pipe exit