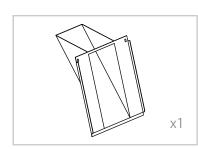

#### ASSEMBLY INSTRUCTIONS List of Parts

Base

Sink + Drain Pipe φ = 3.2cm \* 100cm

Neck Rest

Sprayer Head  $\phi = 1/2$ 

Washer & Gasket

Cover

Faucet + Red Hot Water Pipe (= 1/2)+ Blue Cold Water Pipe (= 1/2)

#### ASSEMBLY INSTRUCTIONS Sink Assembly Instruction

#### ASSEMBLY INSTRUCTIONS Sink Assembly Instruction

Undo the access panel by twisting clockwise then using the 4\* 14mm washers & gaskets provided fasten the sink to the base.