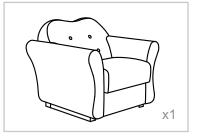

#### ASSEMBLY INSTRUCTIONS List of Parts

Base

Sink + Drain Pipe φ = 3.2cm \* 100cm

Neck Rest

Sprayer Head  $\phi = 1/2$ 

Washer & Gasket

Cover

Faucet + Red Hot Water Pipe (= 1/2)+ Blue Cold Water Pipe (= 1/2)