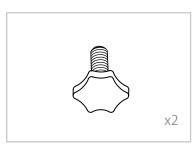

Washer & Gasket

Floor Anchor

Quincunx Screw

Frame

Please leave minimum 20cm of space measuring from finished wall to the back of the sink to allow sink's tilting position.