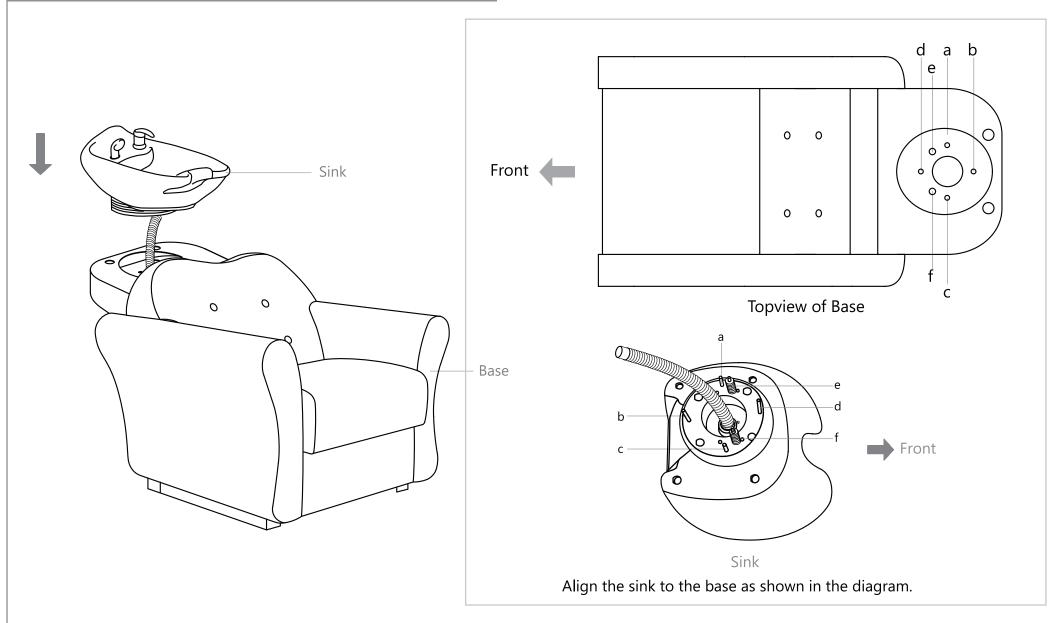

#### ASSEMBLY INSTRUCTIONS Sink Assembly Instruction

#### ASSEMBLY INSTRUCTIONS Sink Assembly Instruction

Undo the access panel by twisting clockwise then using the 4\* 14mm washers & gaskets provided fasten the sink to the base.