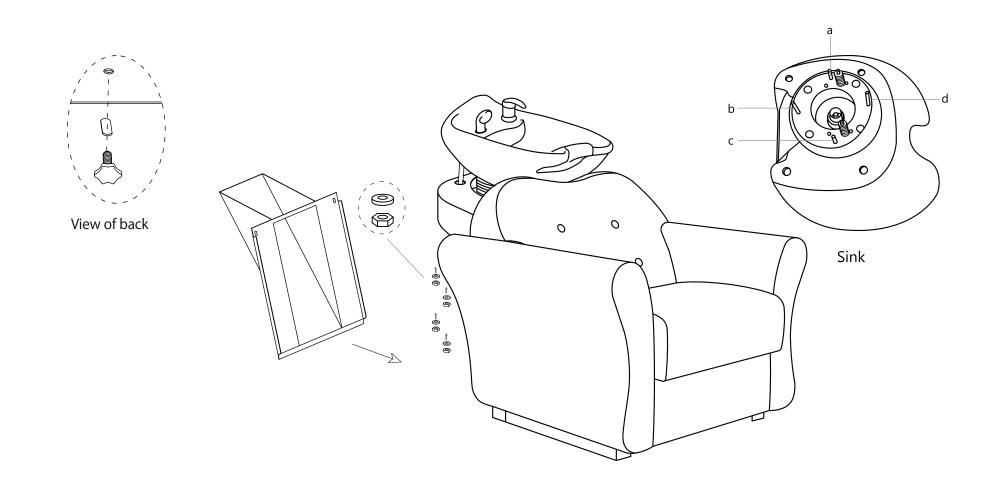

#### ASSEMBLY INSTRUCTIONS List of Parts

Base

Sink + Drain Pipe φ = 3.2cm \* 100cm

Neck Rest

Sprayer Head  $\phi = 1/2$ 

Washer & Gasket

Cover

Faucet + Red Hot Water Pipe (= 1/2)+ Blue Cold Water Pipe (= 1/2)

Washer & Gasket

Floor Anchor

Quincunx Screw

Frame

Please leave minimum 20cm of space measuring from finished wall to the back of the sink to allow sink's tilting position.

#### ASSEMBLY INSTRUCTIONS Sink Assembly Instruction

Undo the access panel by twisting clockwise then using the 4\* 14mm washers & gaskets provided fasten the sink to the base.