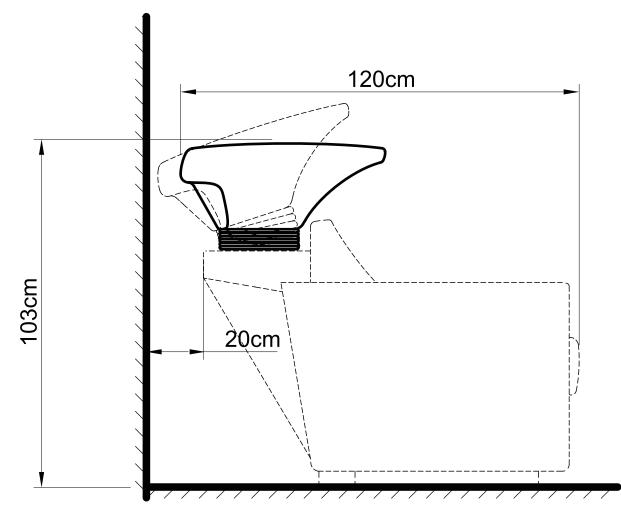

Washer & Gasket

Floor Anchor

Quincunx Screw

Frame

Please leave minimum 20cm of space measuring from finished wall to the back of the sink to allow sink's tilting position.