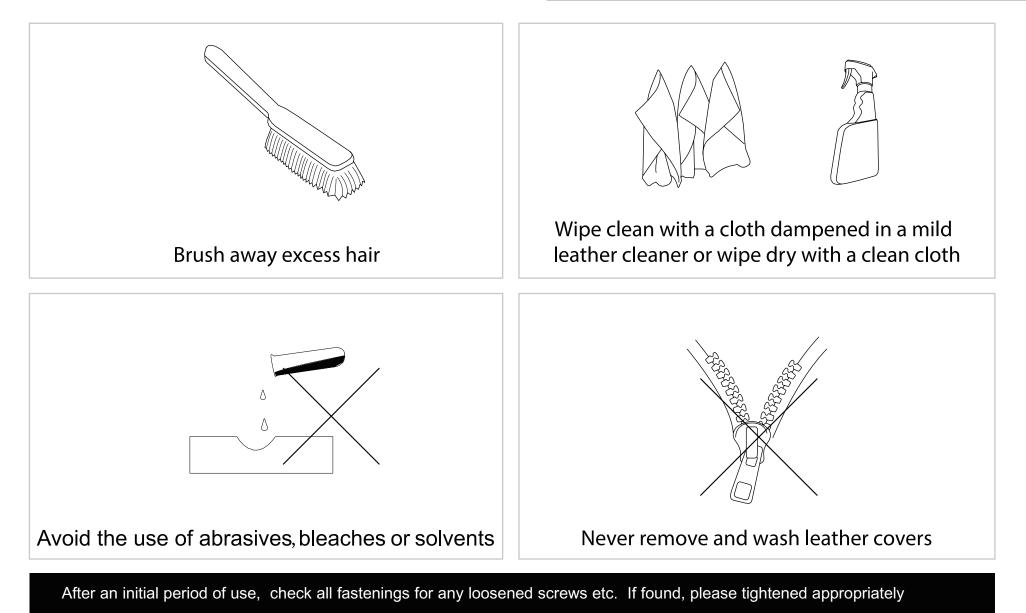

### ASSEMBLY INSTRUCTION Faucet Assembly Instruction



#### ASSEMBLY INSTRUCTIONS Sprayerhead Assembly Instruction









Connect to sprayer hose to the tap shown in the diagram.



# PLUMBING INSTRUCTIONS



Plumbing setup: \*removable back panel to route both water supply lines and make all connections.





# PLUMBING INSTRUCTIONS Wall Plumbing

Wall plumbing setup: Circle opening on removable back for drain pipe exit



#### PLUMBING INSTRUCTIONS Floor Plumbing



Floor plumbing setup:

All connection pipes are enclose within the base unit.

Water supply lines are routed into the unit via circle opening on the back of the base.





# FLOOR ANCHOR INSTRUCTIONS

Secure the backwash on the floor by the provided floor anchors.



# ASSEMBLY COMPLETE







#### AFTERCARE INSTRUCTIONS



# CONTACT US



| DIR BIRMINGHAM (HEADQUATERS)                                                                                                                                                                                                  | DIR NEW YORK                                                                                                                                                                                              | DIR IRELAND                                                                                                                                                                               |  |
|----------------------------------------------------------------------------------------------------------------------------------------------------------------