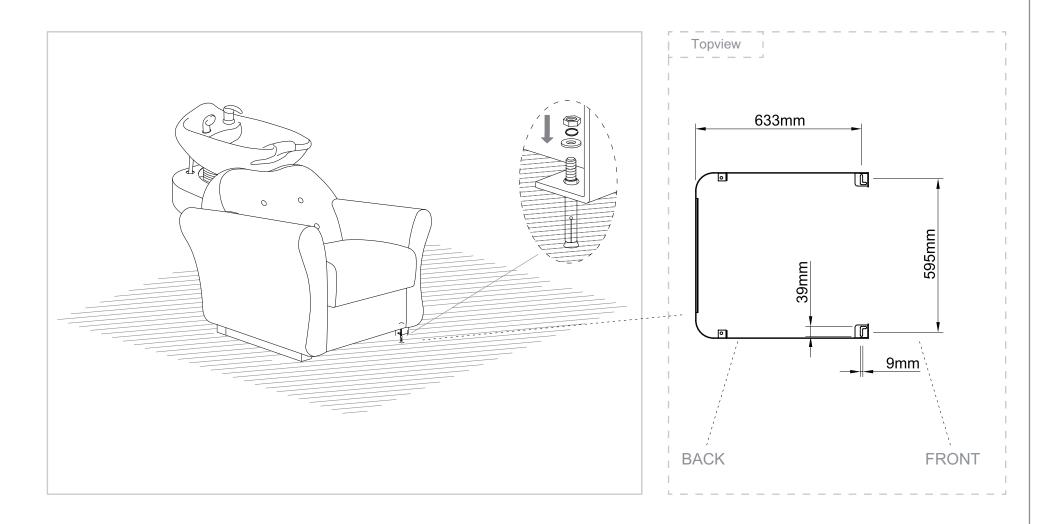

# FLOOR ANCHOR INSTRUCTIONS

Secure the backwash on the floor by the provided floor anchors.