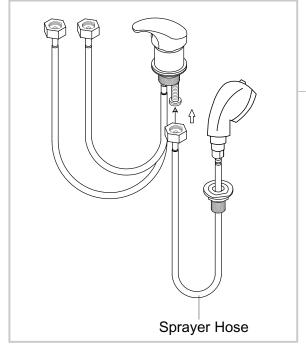

#### ASSEMBLY INSTRUCTIONS Sprayerhead Assembly Instruction

Connect to sprayer hose to the tap shown in the diagram.