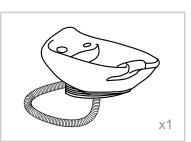

#### ASSEMBLY INSTRUCTIONS List of Parts

Base

Sink + Drain Pipe φ = 3.2cm \* 100cm

Neck Rest

Sprayer Head  $\phi = 1/2$ 

Washer & Gasket

Cover

Faucet + Red Hot Water Pipe (= 1/2)+ Blue Cold Water Pipe (= 1/2)

Washer & Gasket

Floor Anchor

Quincunx Screw

Frame

Please leave minimum 20cm of space measuring from finished wall to the back of the sink to allow sink's tilting position.