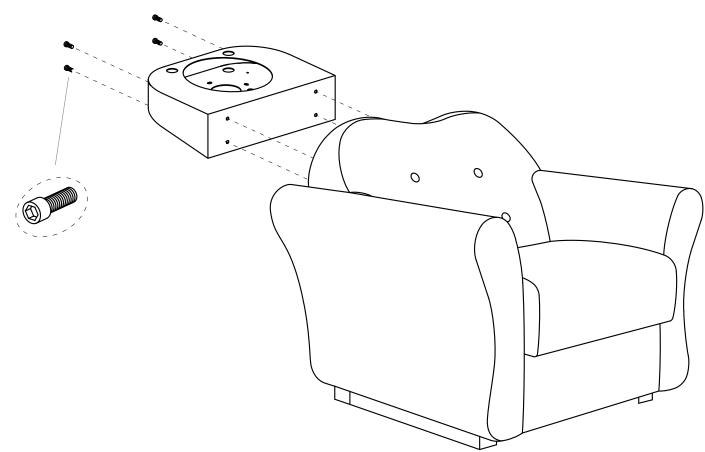

# ASSEMBLY INSTRUCTIONS Tools Necessary

14mm Spanner (included)

5mm Alley Key (included)

Secure the Cover on the back of the backwash.