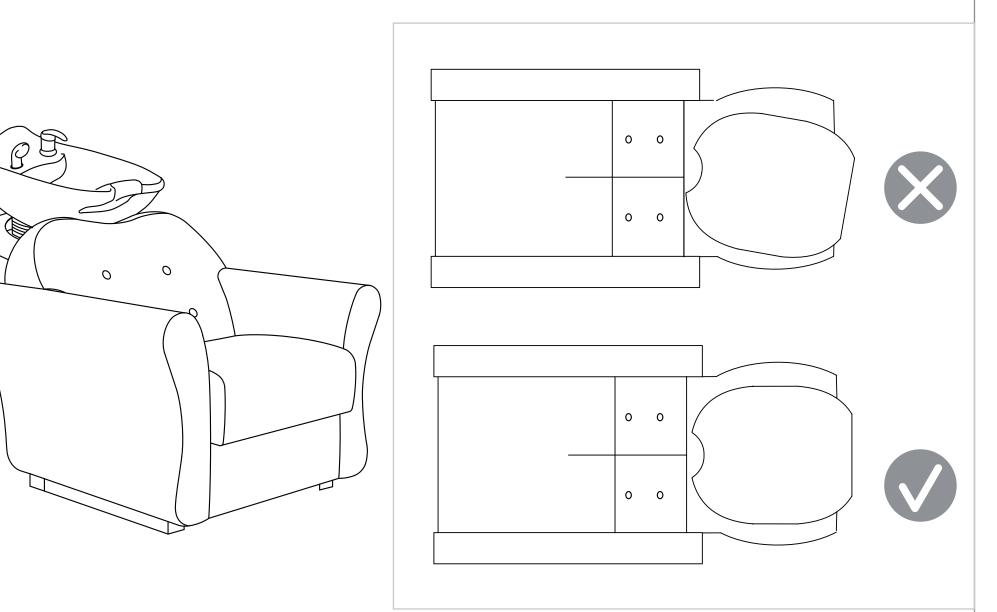

Washer & Gasket

Floor Anchor

Quincunx Screw

Frame

Please leave minimum 20cm of space measuring from finished wall to the back of the sink to allow sink's tilting position.