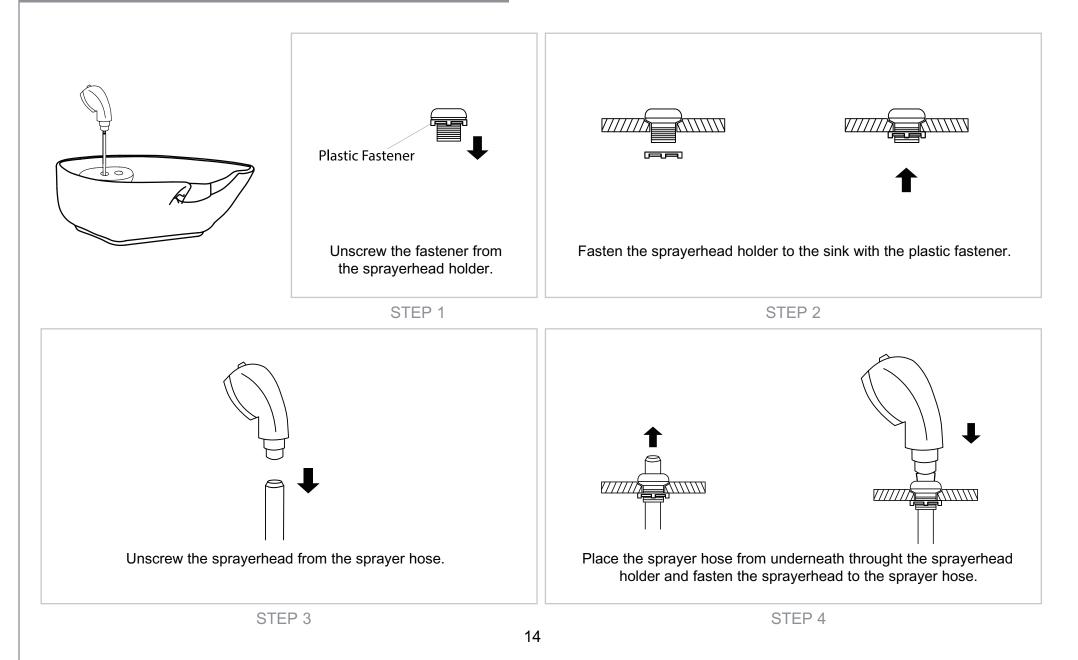

#### ASSEMBLY INSTRUCTIONS Sprayerhead Assembly Instruction

Connect to sprayer hose to the tap shown in the diagram.