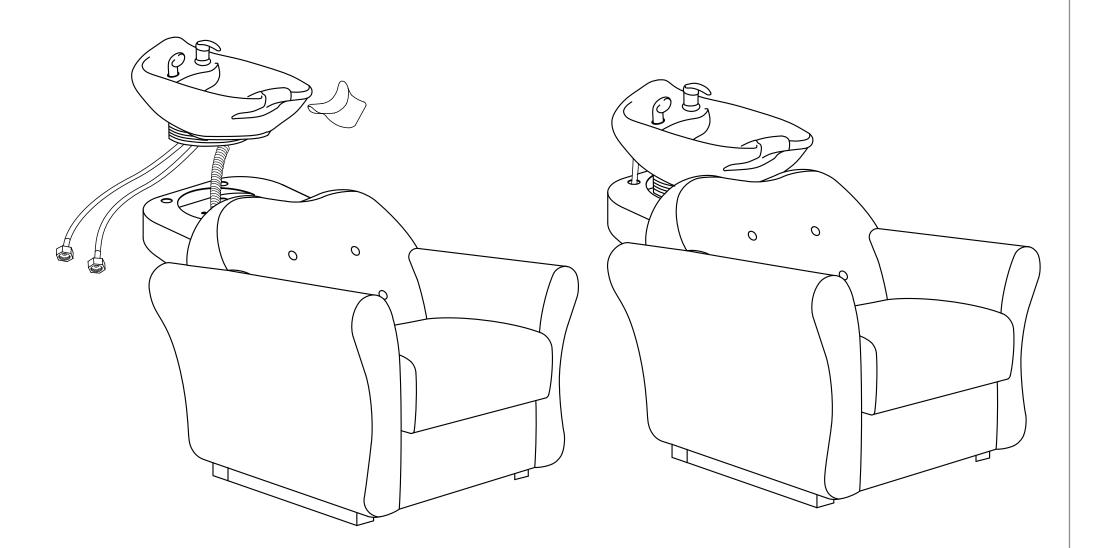

#### ASSEMBLY INSTRUCTIONS List of Parts

Base

Sink + Drain Pipe φ = 3.2cm \* 100cm

Neck Rest

Sprayer Head  $\phi = 1/2$ 

Washer & Gasket

Cover

Faucet + Red Hot Water Pipe (= 1/2)+ Blue Cold Water Pipe (= 1/2)

Washer & Gasket

Floor Anchor

Quincunx Screw

Frame

Please leave minimum 20cm of space measuring from finished wall to the back of the sink to allow sink's tilting position.