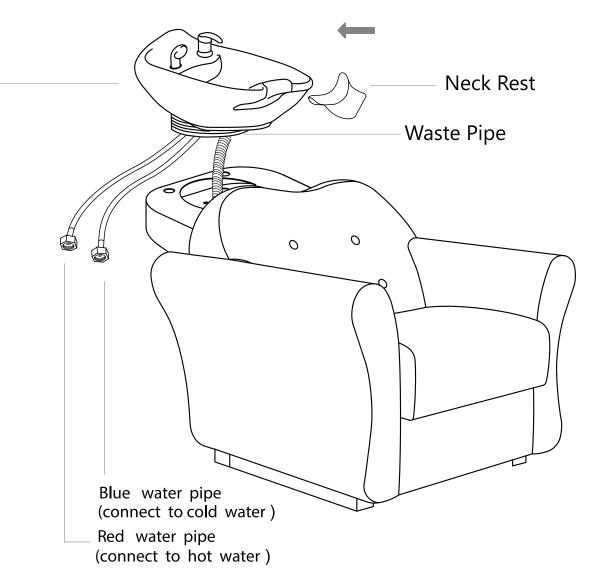

#### ASSEMBLY INSTRUCTIONS List of Parts

Base

Sink + Drain Pipe φ = 3.2cm \* 100cm

Neck Rest

Sprayer Head  $\phi = 1/2$ 

Washer & Gasket

Cover

Faucet + Red Hot Water Pipe (= 1/2)+ Blue Cold Water Pipe (= 1/2)

Washer & Gasket

Floor Anchor

Quincunx Screw

Frame

Please leave minimum 20cm of space measuring from finished wall to the back of the sink to allow sink's tilting position.