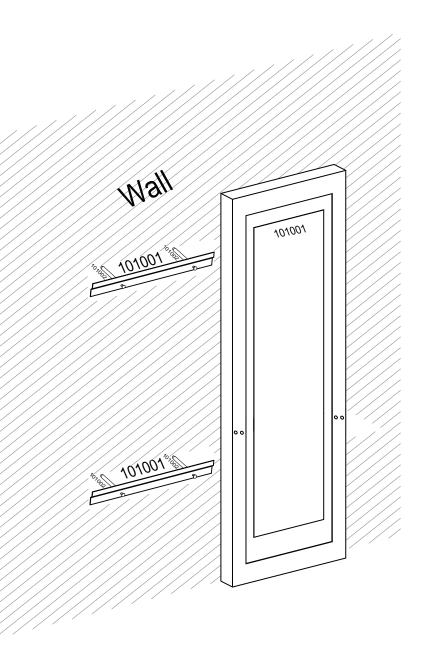

## Luna 6713 INSTRUCTION MANUAL

Secure the bracket onto the wall with provided expansion bolts, then secure the mirror onto the metal bracket. Dir's expansion bolts are meant for solid (cement or solid wood) walls, please use appropriate expansion bolts or wall anchors for your mounting needs.