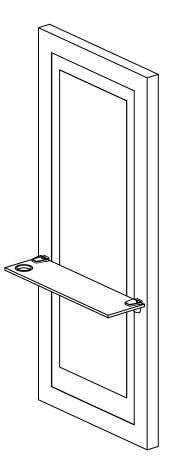

## Luna 6713 INSTRUCTION MANUAL

Secure the bracket onto the wall with provided expansion bolts, then secure the mirror onto the metal bracket. Dir's expansion bolts are meant for solid (cement or solid wood) walls, please use appropriate expansion bolts or wall anchors for your mounting needs.