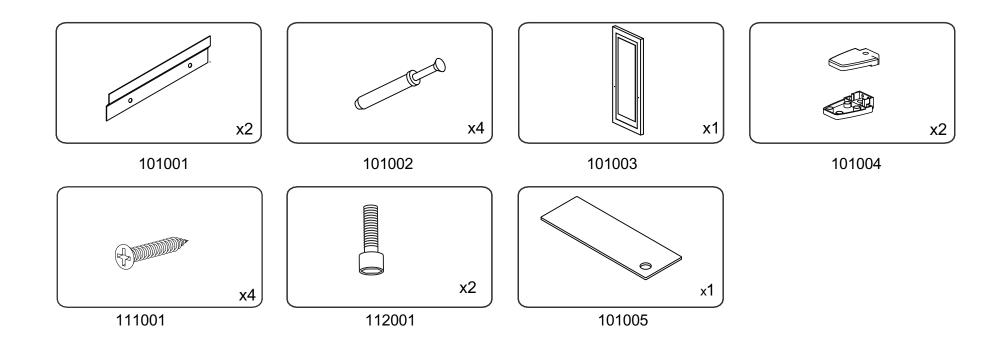

## Luna 6713 INSTRUCTION MANUAL

Secure the bracket onto the wall with provided expansion bolts, then secure the mirror onto the metal bracket. Dir's expansion bolts are meant for solid (cement or solid wood) walls, please use appropriate expansion bolts or wall anchors for your mounting needs.