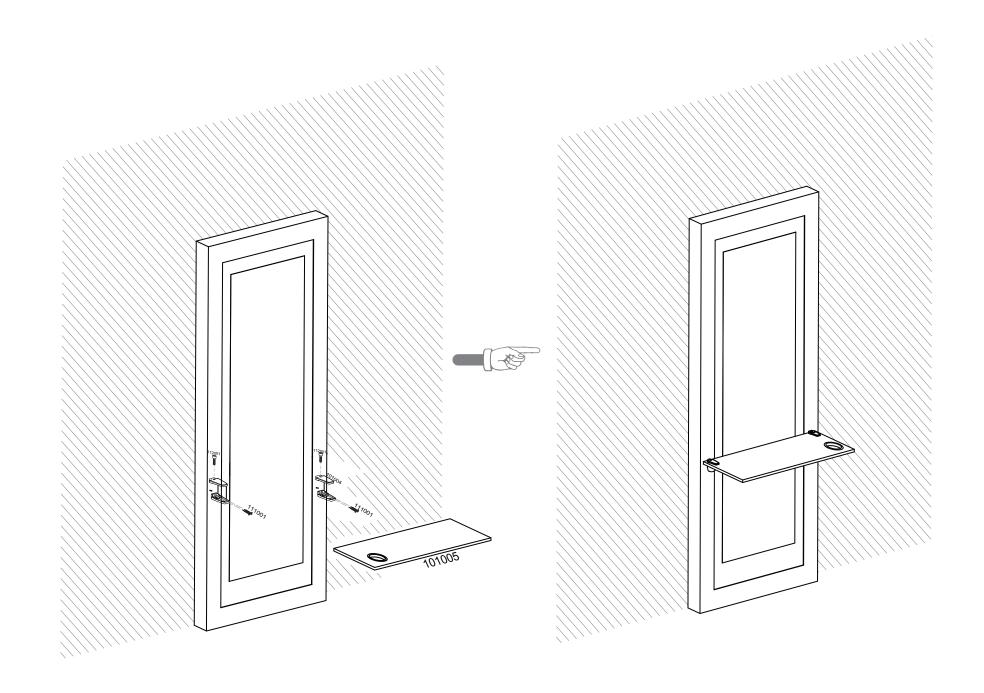

## Luna 6713 INSTRUCTION MANUAL

Secure the bracket onto the wall with provided expansion bolts, then secure the mirror onto the metal bracket. Dir's expansion bolts are meant for solid (cement or solid wood) walls, please use appropriate expansion bolts or wall anchors for your mounting needs.