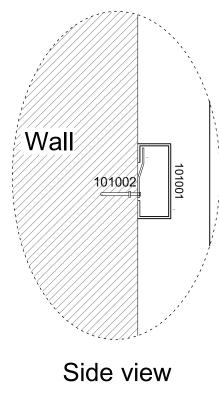

## Luna 6713 INSTRUCTION MANUAL

Secure the bracket onto the wall with provided expansion bolts, then secure the mirror onto the metal bracket. Dir's expansion bolts are meant for solid (cement or solid wood) walls, please use appropriate expansion bolts or wall anchors for your mounting needs.