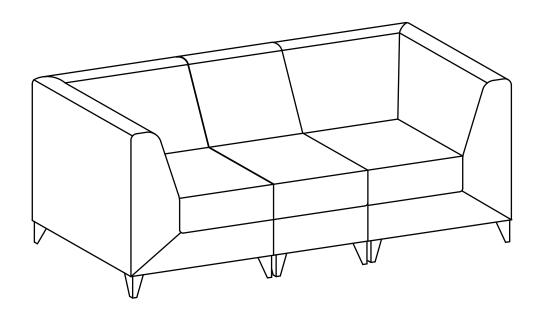

# Magic Cubo II

**INSTRUCTION MANUAL** 

Clean surface with damp cloth or use simple soap & water solution.

Avoid using corrosive cleaning agents such as bleaches.