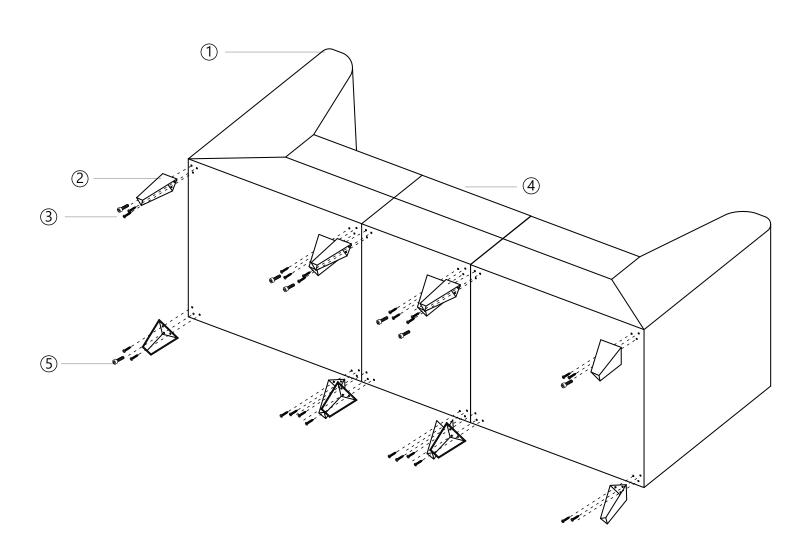

# Magic Cubo II

**INSTRUCTION MANUAL** 





















Clean surface with damp cloth or use simple soap & water solution.



Avoid using corrosive cleaning agents such as bleaches.



### Warranty

The warranty period is one year. DIR warrants to you, the original buyer, that goods shall be free of defects in material and/or workmanship attributable to manufacture for one year from date of s receipt of product. Damage resulting from improper handling after merchandise is received, or from exposure to weather or extreme atmospheric conditions is not covered by the warranty. For any other information please contact our support team:

## DIR BIRMINGHAM

66 Rea Street South Birmingham B5 6LB UK

Tel:

+44(0)121 6434777

Email:

dirsalon@gmail.com

#### **DIR LONDON**

Unit 1 River Road Business Park 33 River Road, Barking Greater London IG11