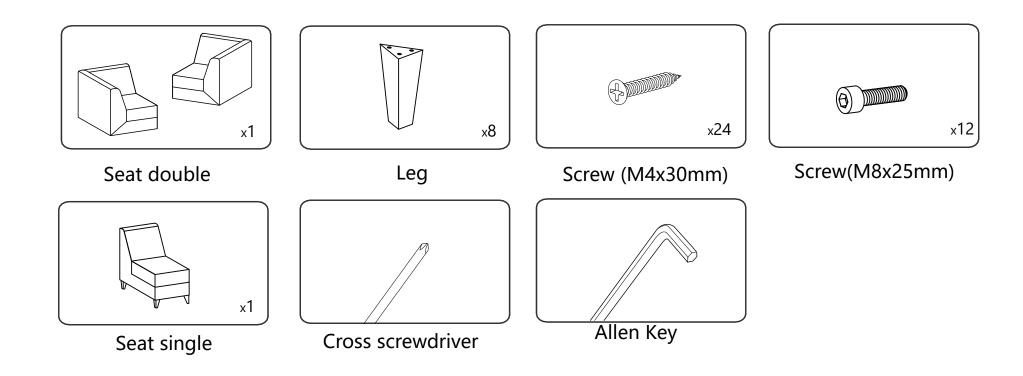

# Magic Cubo II

**INSTRUCTION MANUAL** 

Clean surface with damp cloth or use simple soap & water solution.

Avoid using corrosive cleaning agents such as bleaches.