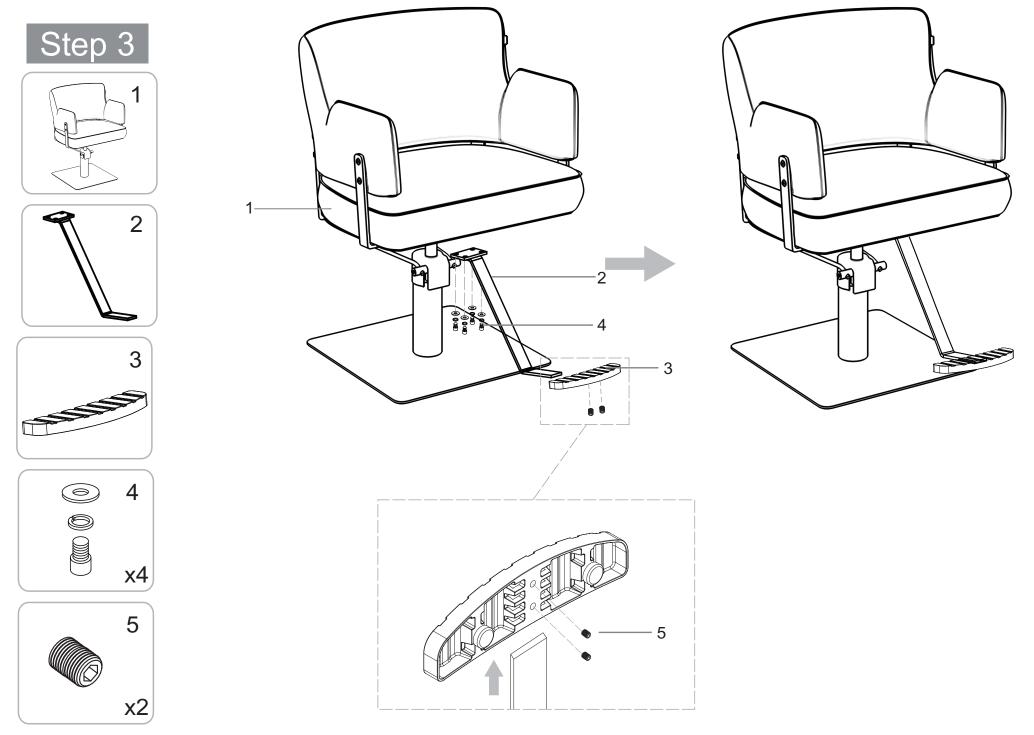

# VINCE 1255

**INSTRUCTION MANUAL** 







# Step 1

x4









XAfter an initial period of use, check all fastenings for any loosened screws etc. If found, please tightened appropriately.





Clean surface with damp cloth or use simple soap & water solution.



Avoid using corrosive cleaning agents such as bleaches.



## Warranty

The warranty period is one year. DIR warrants to you, the original buyer, that goods shall be free of defects in material and/or workmanship attributable to manufacture for one year from date of s receipt of product. Damage resulting from improper handling after merchandise is received, or from exposure to weather or extreme atmospheric conditions is not covered by the warranty. For any other information please contact our support team:

### **DIR BIRMINGHAM**

66 Rea Street South Birmingham B5 6LB UK

Tel:

+44(0)121 64