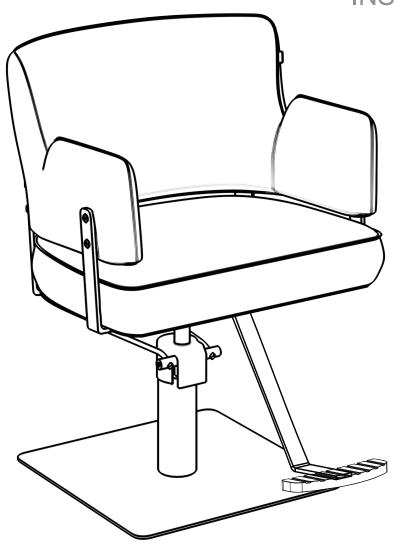

# VINCE 1255

**INSTRUCTION MANUAL** 







# Step 1

x4









XAfter an initial period of use, check all fastenings for any loosened screws etc. If found, please tightened appropriately.





Clean surface with damp cloth or use simple soap & water solution.



Avoid using corrosive cleaning agents such as bleaches.



## Warranty

The warranty period is one year. DIR warrants to you, the original buyer, that goods shall be free of defects in material and/or workmanship attributable to manufacture for one year from date of s receipt of product. Damage resulting from improper handling after merchandise is received, or from exposure to weather or extreme atmospheric conditions is not covered by the warranty. For any other information please contact our support team:

### **DIR BIRMINGHAM**

66 Rea Street South Birmingham B5