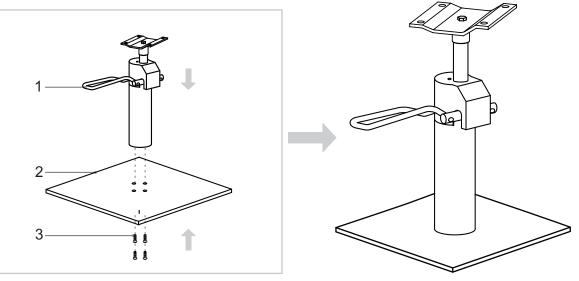

# VINCE 1255

**INSTRUCTION MANUAL** 







# Step 1

x4









XAfter an initial period of use, check all fastenings for any loosened screws etc. If found, please tightened appropriately.





Clean surface with damp cloth or use simple soap & water solution.



Avoid using corrosive cleaning agents such as bleaches.



## Warranty

The warranty period is one year. DIR warrants to you, the original buyer, that goods shall be free of defects in material and/or workmanship attributable to manufacture for one year from date of s receipt of product. Damage resulting from improper handling after merchandise is received, or from exposure to weather or extreme atmospheric conditions is not covered by the warranty. For any other information please contact our support team:

### **DIR BIRMINGHAM**

66 Rea Street South Birmingham B5 6LB UK

Tel:

+44(0)12