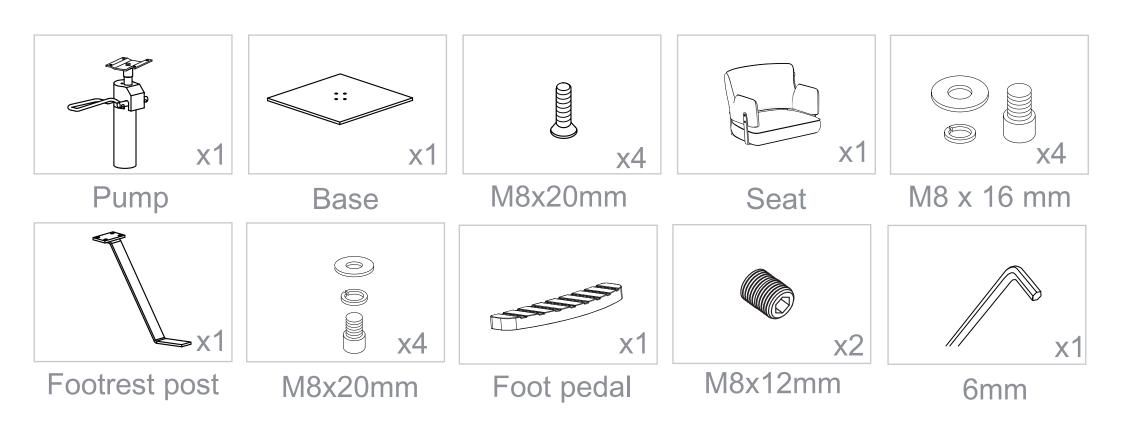

# VINCE 1255

**INSTRUCTION MANUAL** 







# Step 1

x4









XAfter an initial period of use, check all fastenings for any loosened screws etc. If found, please tightened appropriately.





Clean surface with damp cloth or use simple soap & water solution.



Avoid using corrosive cleaning agents such as bleaches.



## Warranty

The warranty period is one year. DIR warrants to you, the original buyer, that goods shall be free of defects in material and/or workmanship attributable to manufacture for one year from date of s receipt of product. Damage resulting from improper handling after merchandise is received, or from exposure to weather or extreme atmospheric conditions is not covered by the warranty. For any other information please contact our support team:

### **DIR BIRMINGHAM**

66 Rea Street South Birmingham B5 6LB