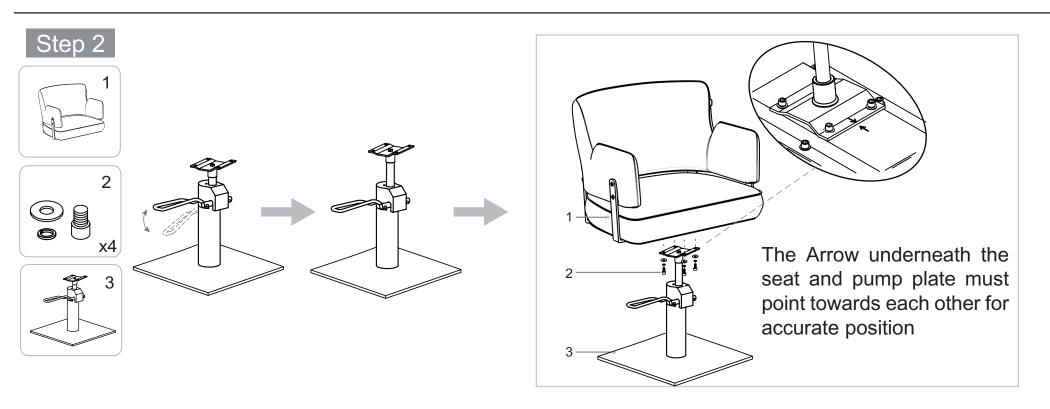

# VINCE 1255

**INSTRUCTION MANUAL** 







# Step 1

x4









XAfter an initial period of use, check all fastenings for any loosened screws etc. If found, please tightened appropriately.





Clean surface with damp cloth or use simple soap & water solution.



Avoid using corrosive cleaning agents such as bleaches.



## Warranty

The warranty period is one year. DIR warrants to you, the original buyer, that goods shall be free of defects in material and/or workmanship attributable to manufacture for one year from date of s receipt of product. Damage resulting from improper handling after merchandise is received, or from exposure to weather or extreme atmospheric conditions is not covered by the warranty. For any other information please contact our support team:

### **DIR BIRMINGHAM**

66 Rea Street South Birmingham B5 6LB UK

Tel:

+44(0)121