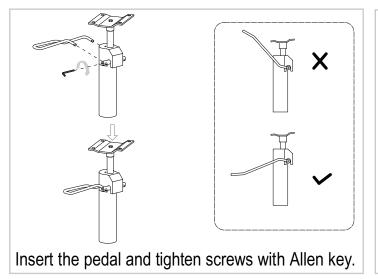

# VINCE 1255

**INSTRUCTION MANUAL** 







# Step 1

x4









XAfter an initial period of use, check all fastenings for any loosened screws etc. If found, please tightened appropriately.





Clean surface with damp cloth or use simple soap & water solution.



Avoid using corrosive cleaning agents such as bleaches.



## Warranty

The warranty period is one year. DIR warrants to you, the original buyer, that goods shall be free of defects in material and/or workmanship attributable to manufacture for one year from date of s receipt of product. Damage resulting from improper handling after merchandise is received, or from exposure to weather or extreme atmospheric conditions is not covered by the warranty. For any other information please contact our support team:

### **DIR BIRMINGHAM**

66 Rea Street South Birmingham B5 6LB UK

Tel:

+44(0)