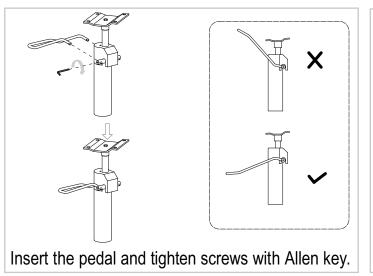

## ARROW I

1850

**INSTRUCTION MANUAL** 







# Step 1

x4











XAfter an initial period of use, check all fastenings for any loosened screws etc. If found, please tightened appropriately.





Clean surface with damp cloth or use simple soap & water solution.



Avoid using corrosive cleaning agents such as bleaches.



### Warranty

The warranty period is one year. DIR warrants to you, the original buyer, that goods shall be free of defects in material and/or workmanship attributable to manufacture for one year from date of s receipt of product. Damage resulting from improper handling after merchandise is received, or from exposure to weather or extreme atmospheric conditions is not covered by the warranty. For any other information please contact our support team:

#### **DIR BIRMINGHAM**

66 Rea Street South Birmingham B5 6LB UK

Tel:

+4