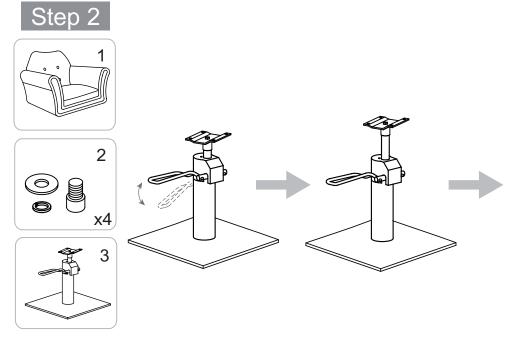

# Step 1

x4

XAfter an initial period of use, check all fastenings for any loosened screws etc. If found, please tightened appropriately.

Clean surface with damp cloth or use simple soap & water solution.