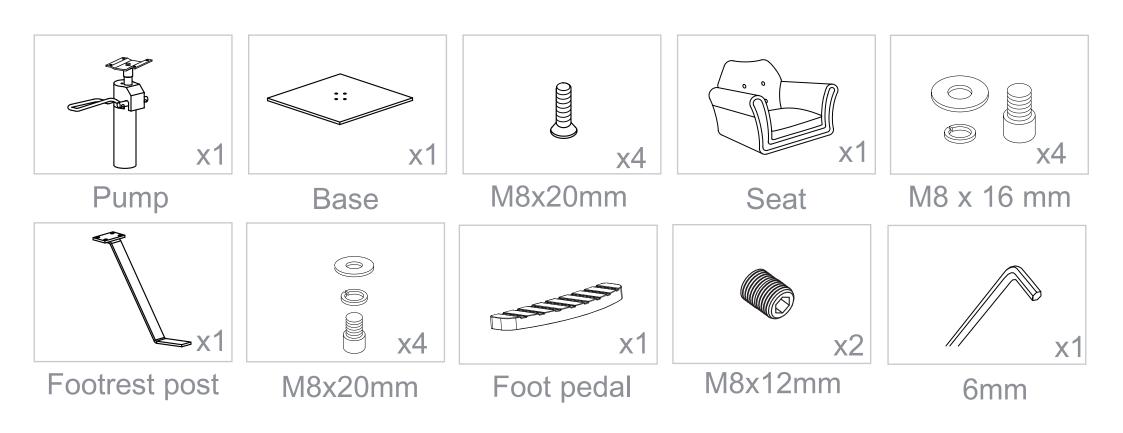

## ARROW I

1850

**INSTRUCTION MANUAL** 







# Step 1

x4











XAfter an initial period of use, check all fastenings for any loosened screws etc. If found, please tightened appropriately.





Clean surface with damp cloth or use simple soap & water solution.



Avoid using corrosive cleaning agents such as bleaches.



### Warranty

The warranty period is one year. DIR warrants to you, the original buyer, that goods shall be free of defects in material and/or workmanship attributable to manufacture for one year from date of s receipt of product. Damage resulting from improper handling after merchandise is received, or from exposure to weather or extreme atmospheric conditions is not covered by the warranty. For any other information please contact our support team:

#### **DIR BIRMINGHAM**

66 Rea Street South Birmingham B5