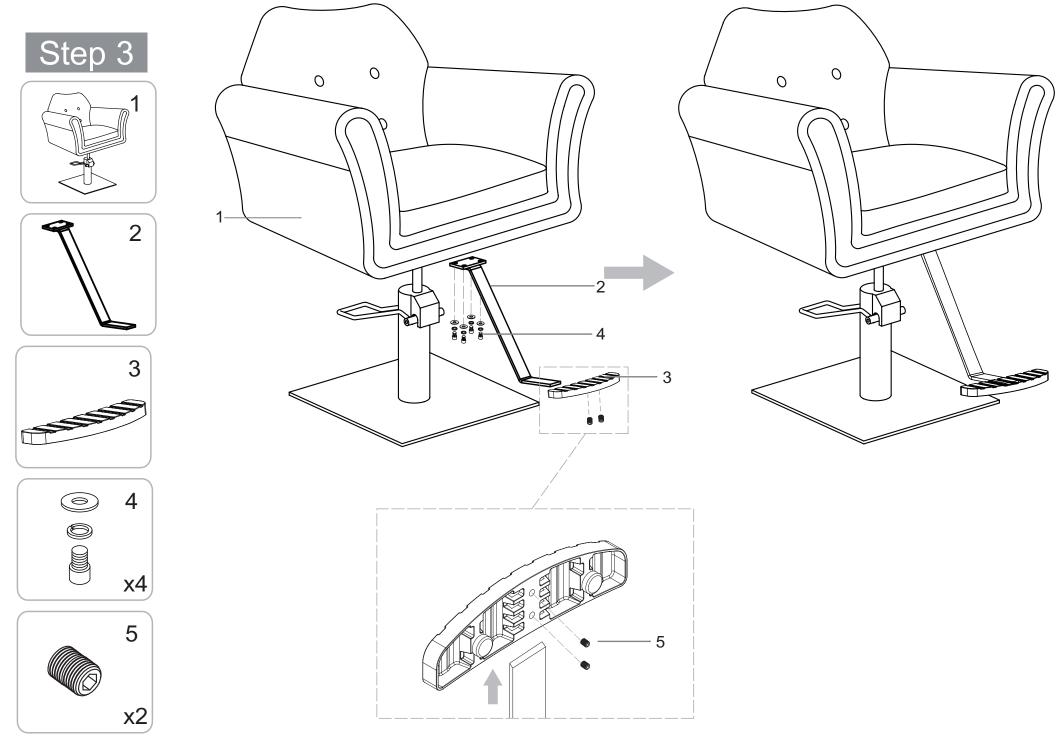

# Step 1

x4

XAfter an initial period of use, check all fastenings for any loosened screws etc. If found, please tightened appropriately.

Clean surface with damp cloth or use simple soap & water solution.