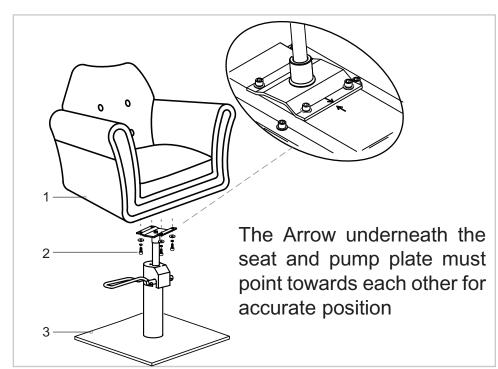

# Step 1

x4

XAfter an initial period of use, check all fastenings for any loosened screws etc. If found, please tightened appropriately.

Clean surface with damp cloth or use simple soap & water solution.