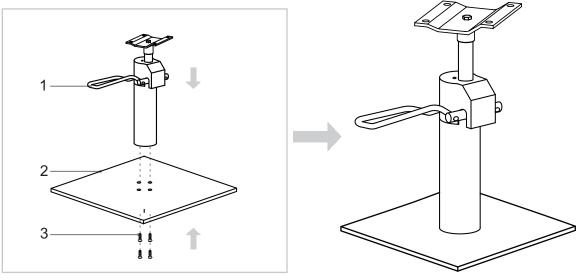

# Step 1

x4

XAfter an initial period of use, check all fastenings for any loosened screws etc. If found, please tightened appropriately.

Clean surface with damp cloth or use simple soap & water solution.