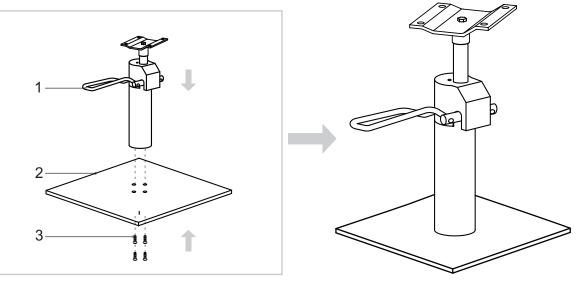

## CAVALIER

1911
INSTRUCTION MANUAL







# Step 1 2 3

x4









XAfter an initial period of use, check all fastenings for any loosened screws etc. If found, please tightened appropriately.





Clean surface with damp cloth or use simple soap & water solution.



Avoid using corrosive cleaning agents such as bleaches.



### Warranty

The warranty period is one year. DIR warrants to you, the original buyer, that goods shall be free of defects in material and/or workmanship attributable to manufacture for one year from date of s receipt of product. Damage resulting from improper handling after merchandise is received, or from exposure to weather or extreme atmospheric conditions is not covered by the warranty. For any other information please contact our support team:

#### **DIR BIRMINGHAM**

66 Rea Street South Birmingham B5 6LB UK

Tel:

+44(0)