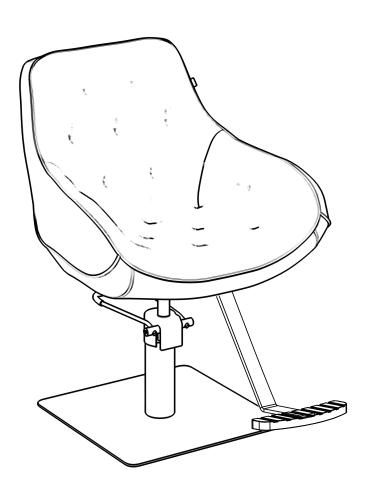

## CAVALIER

1911
INSTRUCTION MANUAL







# Step 1 2 3

x4









XAfter an initial period of use, check all fastenings for any loosened screws etc. If found, please tightened appropriately.





Clean surface with damp cloth or use simple soap & water solution.



Avoid using corrosive cleaning agents such as bleaches.



### Warranty

The warranty period is one year. DIR warrants to you, the original buyer, that goods shall be free of defects in material and/or workmanship attributable to manufacture for one year from date of s receipt of product. Damage resulting from improper handling after merchandise is received, or from exposure to weather or extreme atmospheric conditions is not covered by the warranty. For any other information please contact our support team:

#### **DIR BIRMINGHAM**

66 Rea Street South Birmingh