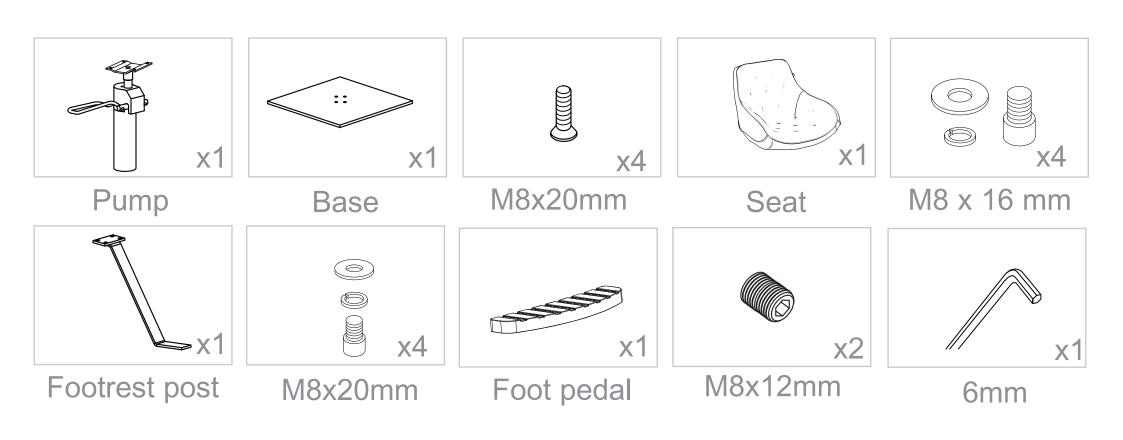

## CAVALIER

1911
INSTRUCTION MANUAL







# Step 1 2 3

x4









XAfter an initial period of use, check all fastenings for any loosened screws etc. If found, please tightened appropriately.





Clean surface with damp cloth or use simple soap & water solution.



Avoid using corrosive cleaning agents such as bleaches.



### Warranty

The warranty period is one year. DIR warrants to you, the original buyer, that goods shall be free of defects in material and/or workmanship attributable to manufacture for one year from date of s receipt of product. Damage resulting from improper handling after merchandise is received, or from exposure to weather or extreme atmospheric conditions is not covered by the warranty. For any other information please contact our support team:

#### **DIR BIRMINGHAM**

66 Rea Street South Birmingham B