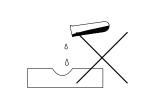

# Step 1 2 3

x4

XAfter an initial period of use, check all fastenings for any loosened screws etc. If found, please tightened appropriately.

Clean surface with damp cloth or use simple soap & water solution.

Avoid using corrosive cleaning agents such as bleaches.