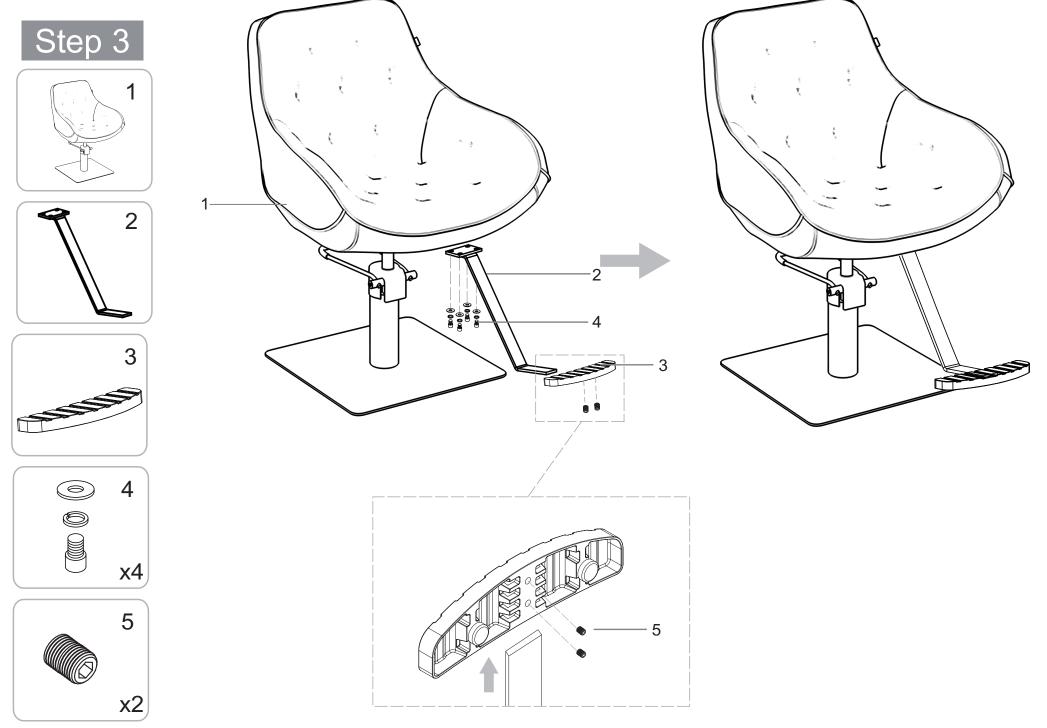

# Step 1 2 3

x4

XAfter an initial period of use, check all fastenings for any loosened screws etc. If found, please tightened appropriately.

Clean surface with damp cloth or use simple soap & water solution.