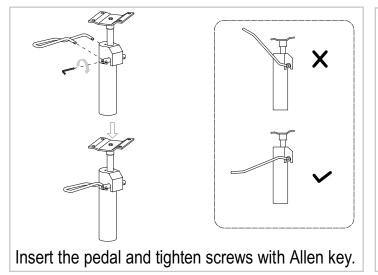

## CAVALIER

1911
INSTRUCTION MANUAL







# Step 1 2 3

x4









XAfter an initial period of use, check all fastenings for any loosened screws etc. If found, please tightened appropriately.





Clean surface with damp cloth or use simple soap & water solution.



Avoid using corrosive cleaning agents such as bleaches.



### Warranty

The warranty period is one year. DIR warrants to you, the original buyer, that goods shall be free of defects in material and/or workmanship attributable to manufacture for one year from date of s receipt of product. Damage resulting from improper handling after merchandise is received, or from exposure to weather or extreme atmospheric conditions is not covered by the warranty. For any other information please contact our support team:

#### **DIR BIRMINGHAM**

66 Rea Street South Birmingham B5 6LB UK

Tel:

+44(