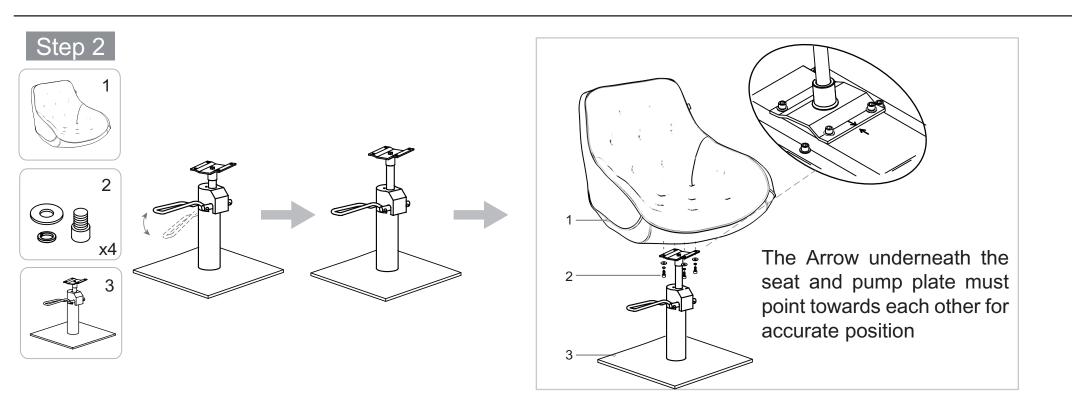

# Step 1 2 3

x4

XAfter an initial period of use, check all fastenings for any loosened screws etc. If found, please tightened appropriately.

Clean surface with damp cloth or use simple soap & water solution.