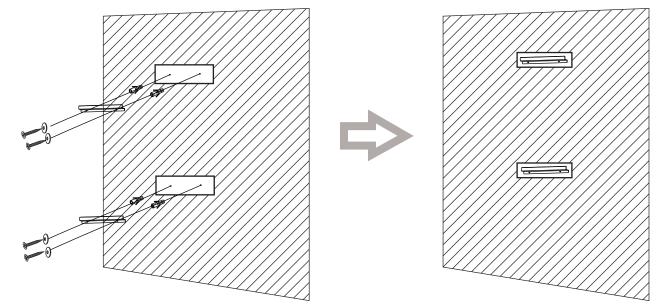

# BROSS

6116
INSTRUCTION MANUAL

Secure the bracket onto the wall with provided expansion bolts, then secure the mirror onto the metal bracket. DIR's expansion bolts are meant for solid (cement or solid wood) walls, please use appropriate expansion bolts or wall anchors for your mounting needs.