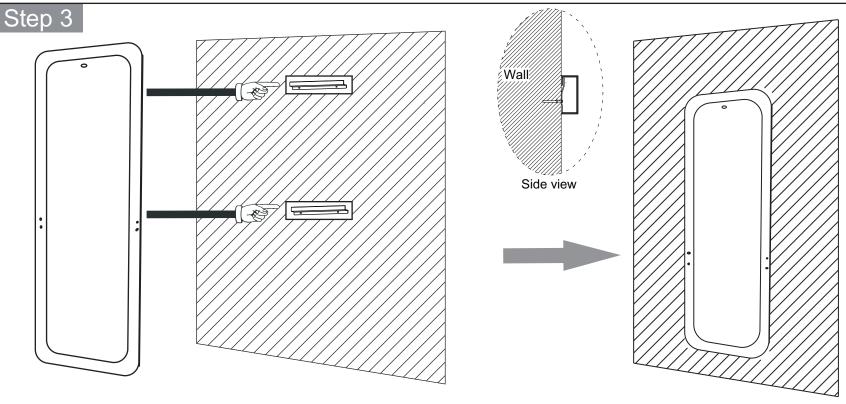

# BROSS

6116
INSTRUCTION MANUAL

Secure the bracket onto the wall with provided expansion bolts, then secure the mirror onto the metal bracket. DIR's expansion bolts are meant for solid (cement or solid wood) walls, please use appropriate expansion bolts or wall anchors for your mounting needs.