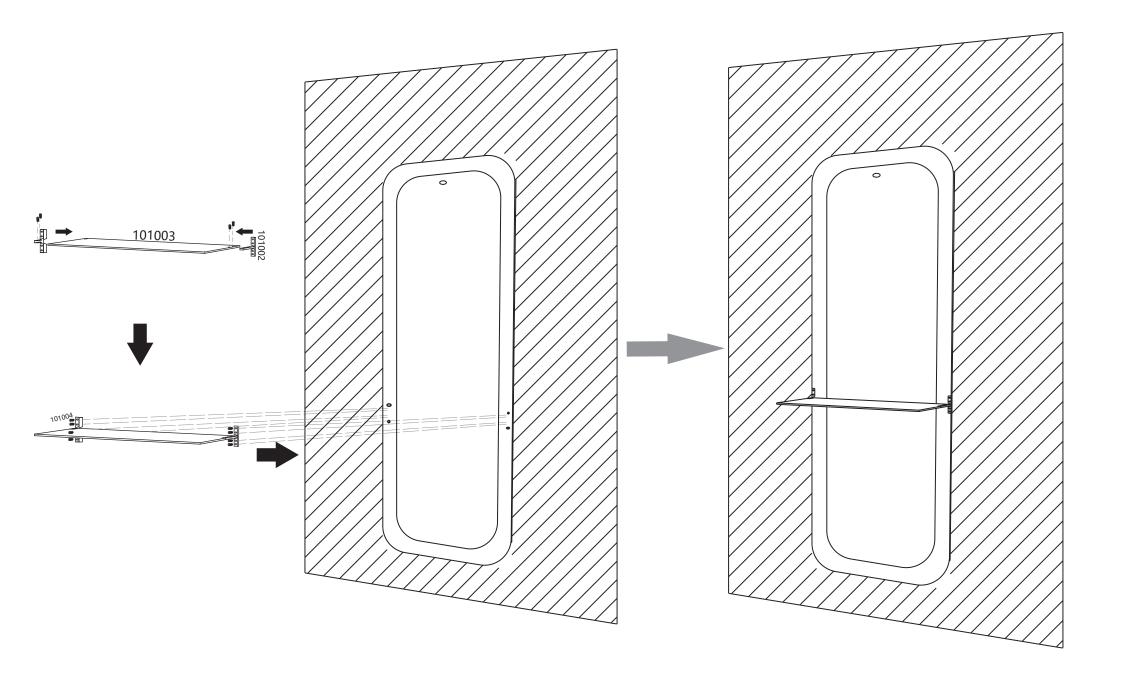

# BROSS

6116
INSTRUCTION MANUAL

Secure the bracket onto the wall with provided expansion bolts, then secure the mirror onto the metal bracket. DIR's expansion bolts are meant for solid (cement or solid wood) walls, please use appropriate expansion bolts or wall anchors for your mounting needs.