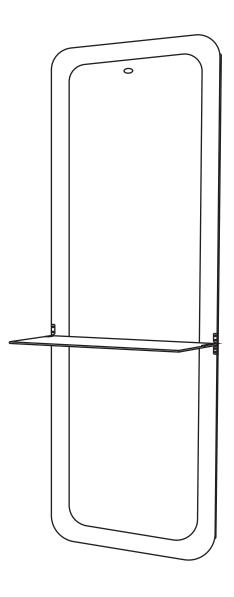

# BROSS

6116
INSTRUCTION MANUAL

Secure the bracket onto the wall with provided expansion bolts, then secure the mirror onto the metal bracket. DIR's expansion bolts are meant for solid (cement or solid wood) walls, please use appropriate expansion bolts or wall anchors for your mounting needs.