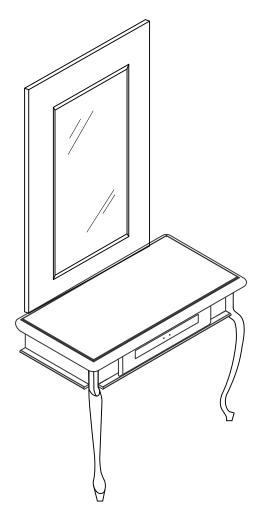

# Amanda

6752

**INSTRUCTION MANUAL** 

Secure thehanger on the wall by the provided expansion bolts and secure themirror on the wall by the hanger.