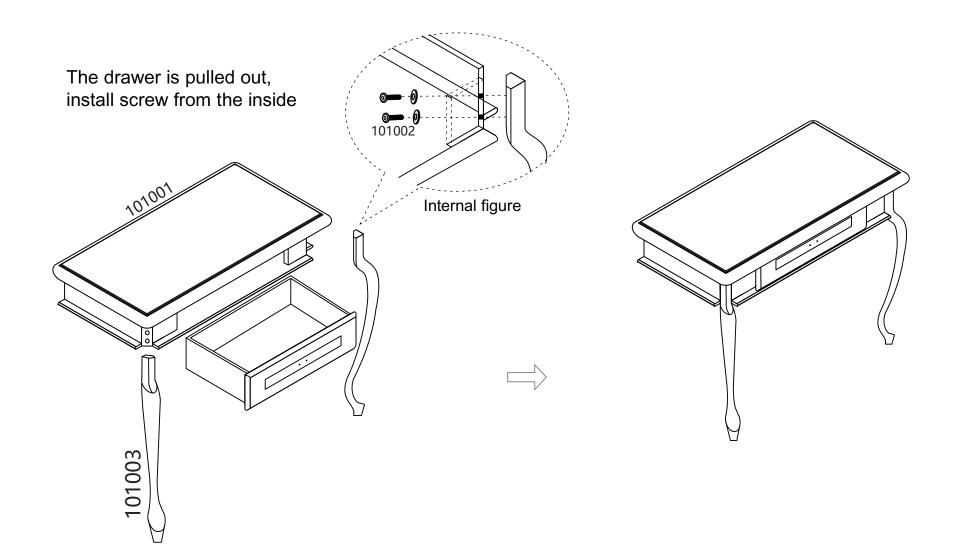

# Amanda

6752

**INSTRUCTION MANUAL** 

Secure thehanger on the wall by the provided expansion bolts and secure themirror on the wall by the hanger.