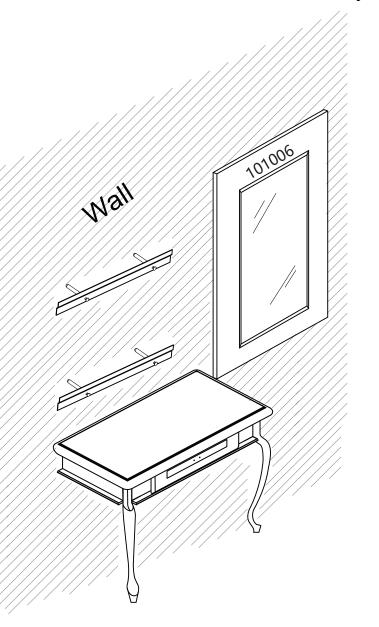

# Amanda

6752

**INSTRUCTION MANUAL** 

Secure thehanger on the wall by the provided expansion bolts and secure themirror on the wall by the hanger.