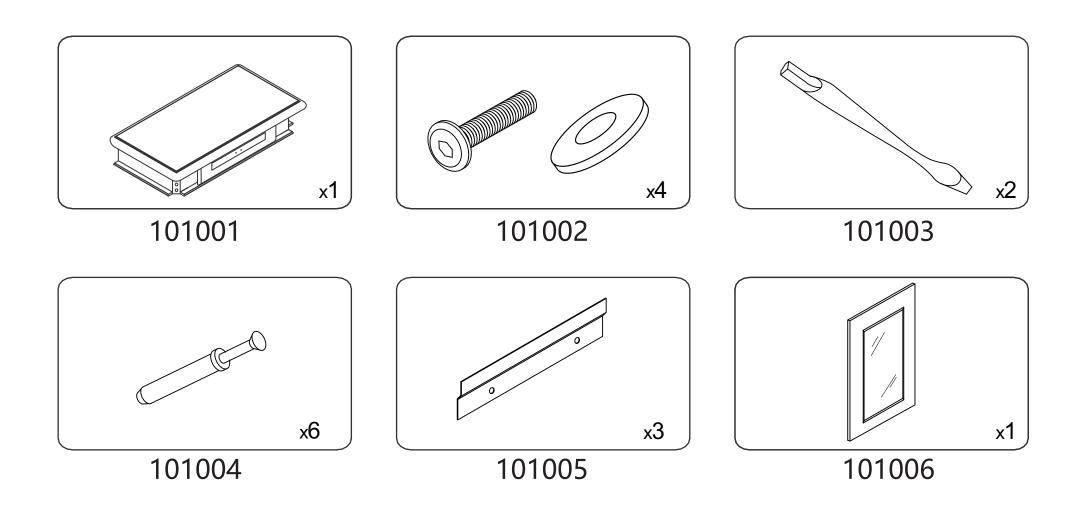

# Amanda

6752

**INSTRUCTION MANUAL** 

Secure thehanger on the wall by the provided expansion bolts and secure themirror on the wall by the hanger.