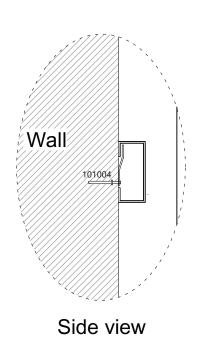

# Amanda

6752

**INSTRUCTION MANUAL** 

Secure thehanger on the wall by the provided expansion bolts and secure themirror on the wall by the hanger.