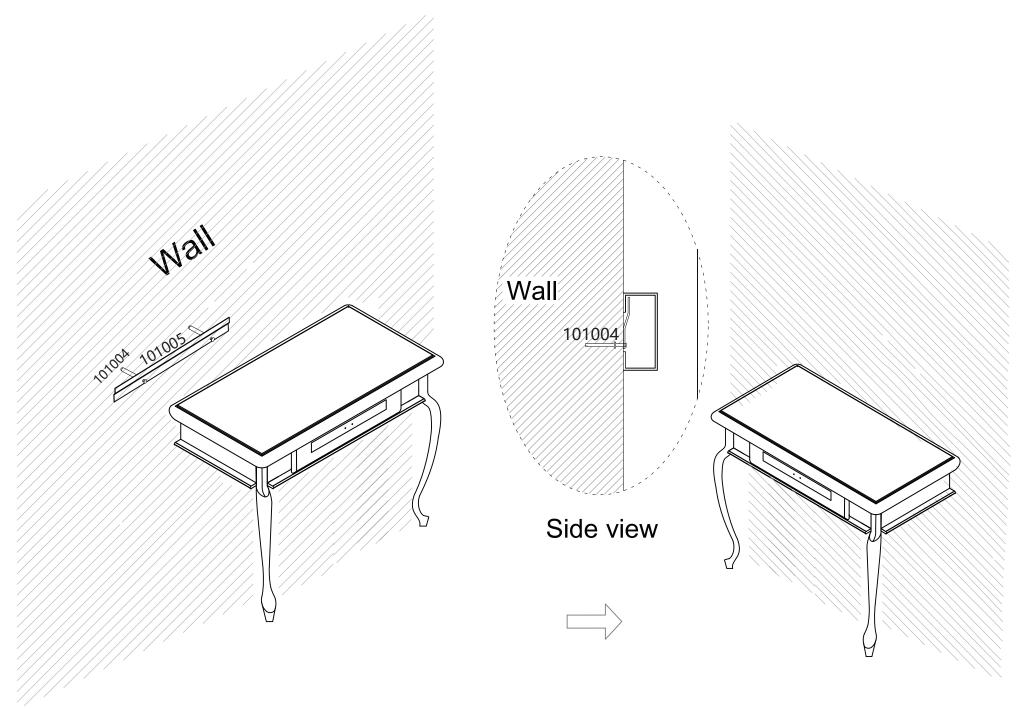

# Amanda

6752

**INSTRUCTION MANUAL** 

Secure thehanger on the wall by the provided expansion bolts and secure themirror on the wall by the hanger.