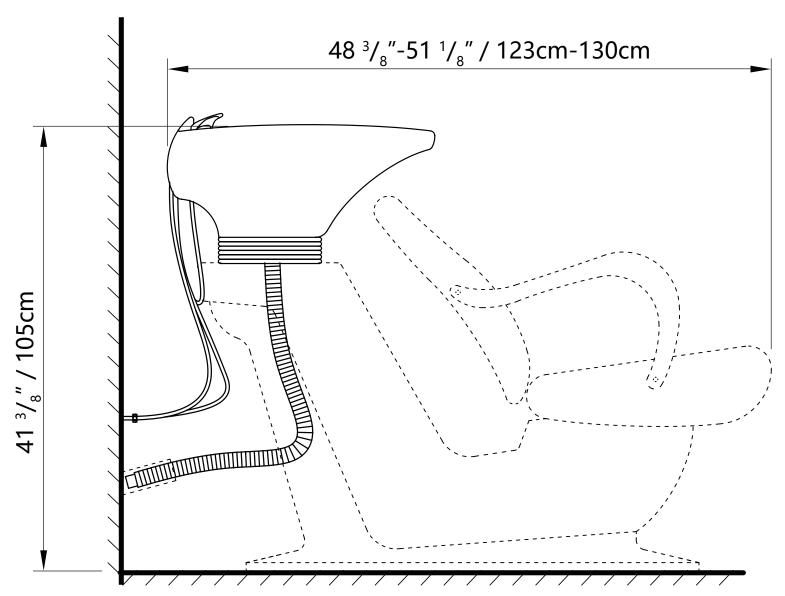

#### Plumbing setup:

\*removable back panel to route both water supply lines and make all connections.

Wall plumbing setup: Circle opening on removable back for drain pipe exit

Please leave minimum  $7^{7}/_{8}$ " / 20cm of space measuring from finished wall to the back of the sink to allow sinks tilting position.