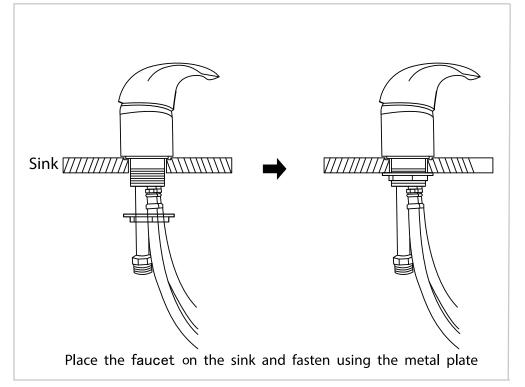

# Beckman

7198
INSTRUCTION MANUAL





### List of Parts & Tools



| 101009 |  |
|--------|--|

| Type                       | USA size | UK size |
|----------------------------|----------|---------|
| Water supply lines Adapter | 5/"      | 1/2"    |
| Drain Hose Connector       | 1 1/4"   | 3.2cm   |









Undo the access panel by twisting clockwise then using the 4\* 14mm washers & gaskets provided fasten the sink to the base.

## **Faucet Set up**











## Sprayer Set Up Vacuum Breaker Sink





STEP 2





STEP 3 STEP 4

## Sprayer Set Up None Vacuum Breaker Sink







## None Vacuum Breaker Sink



## Vacuum Breaker Sink



#### Plumbing setup:

\*removable back panel to route both water supply lines and make all connections.





Wall plumbing setup: Circle opening on removable back for drain pipe exit



Please leave minimum  $7^{7}/_{8}$ " / 20cm of space measuring from finished wall to the back of the sink to allow sinks tilting position.

Floor plumbing setup:

All connection pipes are enclose within the base unit.

Water supply lines are routed into the unit via circle opening on the back of the base.



Secure the backwash on the floor by the provided floor anchors.









Clean surface with damp cloth or use simple soap & w