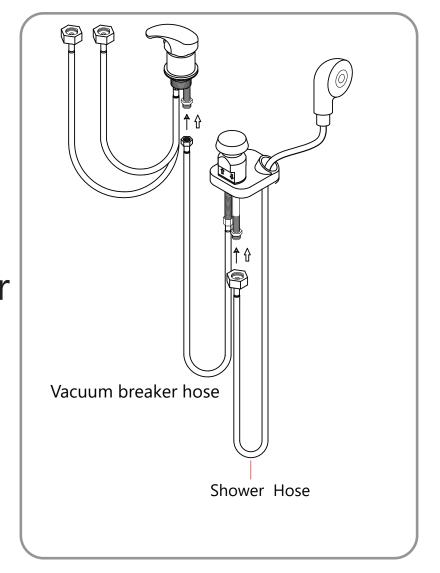

## Sprayer Set Up Vacuum Breaker Sink

STEP 2

STEP 3 STEP 4

## None Vacuum Breaker Sink

## Vacuum Breaker Sink