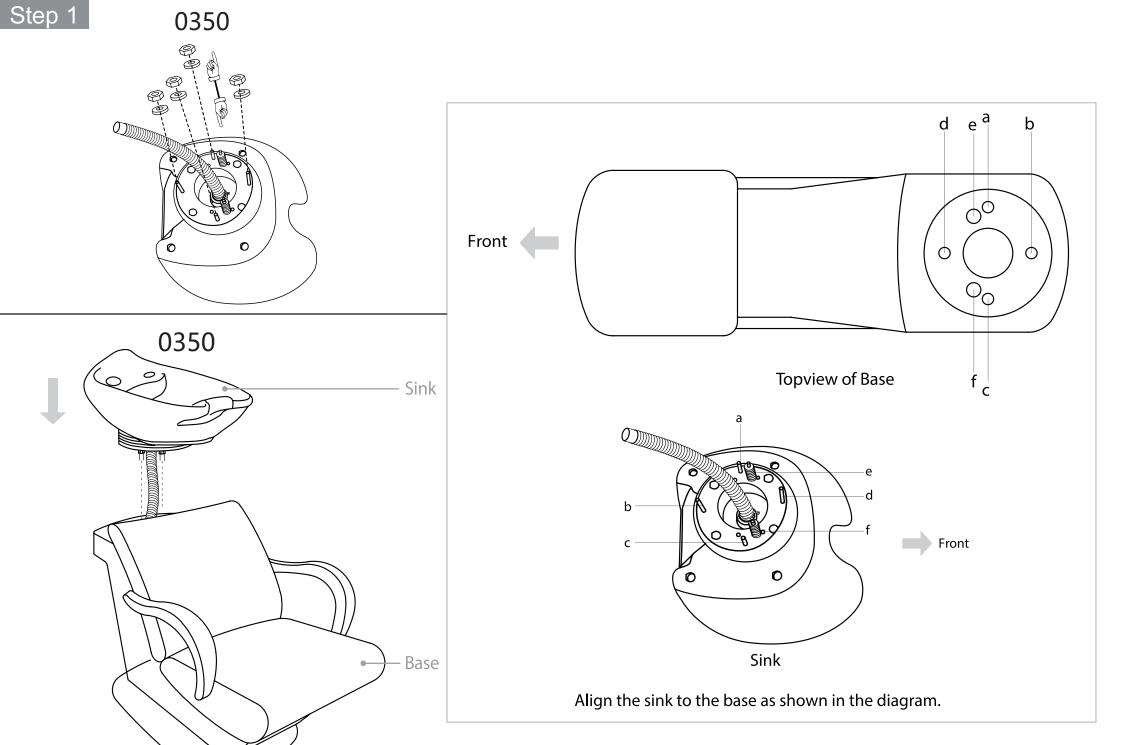

Undo the access panel by twisting clockwise then using the 4\* 14mm washers & gaskets provided fasten the sink to the base.