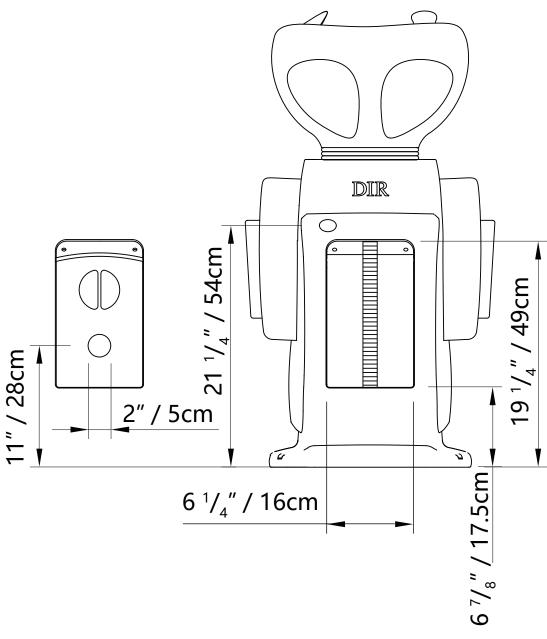

Undo the access panel by twisting clockwise then using the 4\* 14mm washers & gaskets provided fasten the sink to the base.