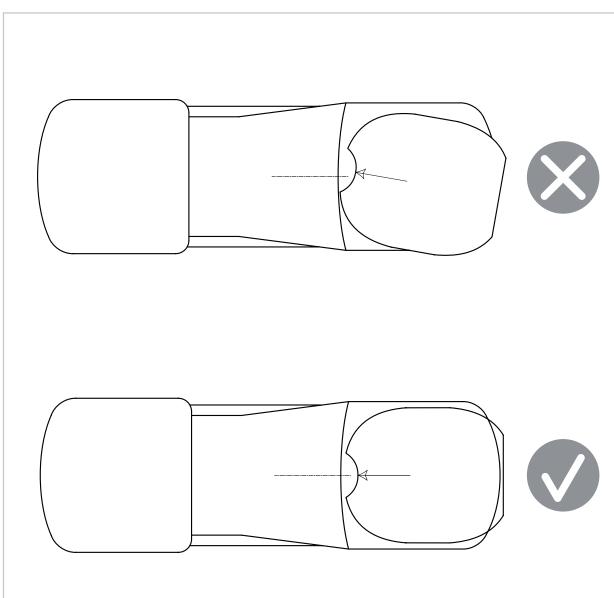

Undo the access panel by twisting clockwise then using the 4\* 14mm washers & gaskets provided fasten the sink to the base.