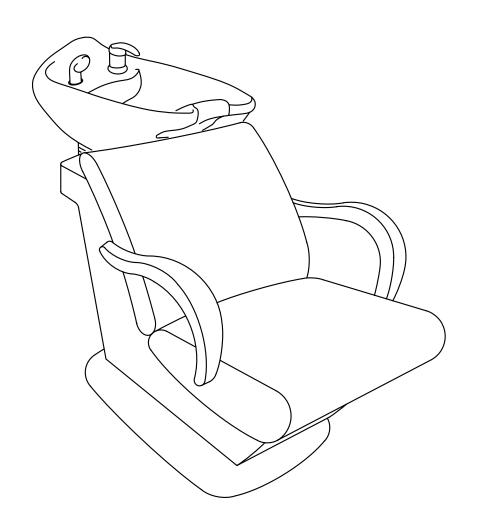

# Beckman

7198
INSTRUCTION MANUAL





### List of Parts & Tools



| 101009 |  |
|--------|--|

| Type                       | USA size | UK size |
|----------------------------|----------|---------|
| Water supply lines Adapter | 5/"      | 1/2"    |
| Drain Hose Connector       | 1 1/4"   | 3.2cm   |









Undo the access panel by twisting clockwise then using the 4\* 14mm washers & gaskets provided fasten the sink to the base.

## **Faucet Set up**











## Sprayer Set Up Vacuum Breaker Sink





STEP 2





STEP 3 STEP 4

## Sprayer Set Up None Vacuum Breaker Sink







## None Vacuum Breaker Sink



## Vacuum Breaker Sink



#### Plumbing setup:

\*removable back panel to route both water supply lines and make all connections.





Wall plumbing setup: Circle opening on removable back for drain pipe exit



P