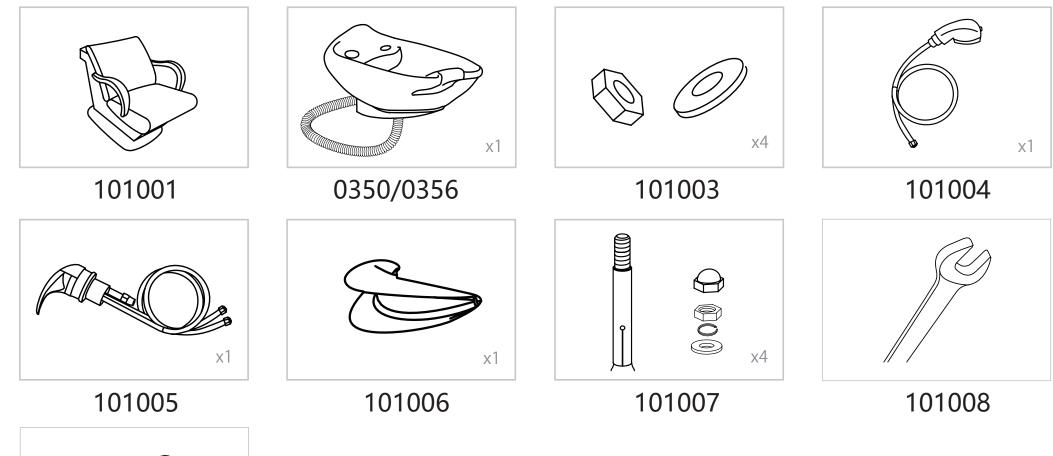

### List of Parts & Tools

| 101009 |  |
|--------|--|

| Type                       | USA size | UK size |
|----------------------------|----------|---------|
| Water supply lines Adapter | 5/"      | 1/2"    |
| Drain Hose Connector       | 1 1/4"   | 3.2cm   |