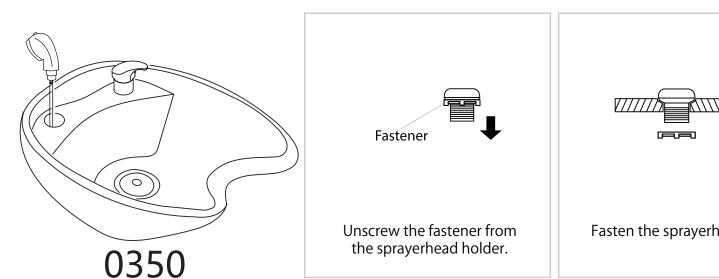

## Sprayer Set Up Vacuum Breaker Sink

STEP 2

STEP 3 STEP 4

## Sprayer Set Up None Vacuum Breaker Sink