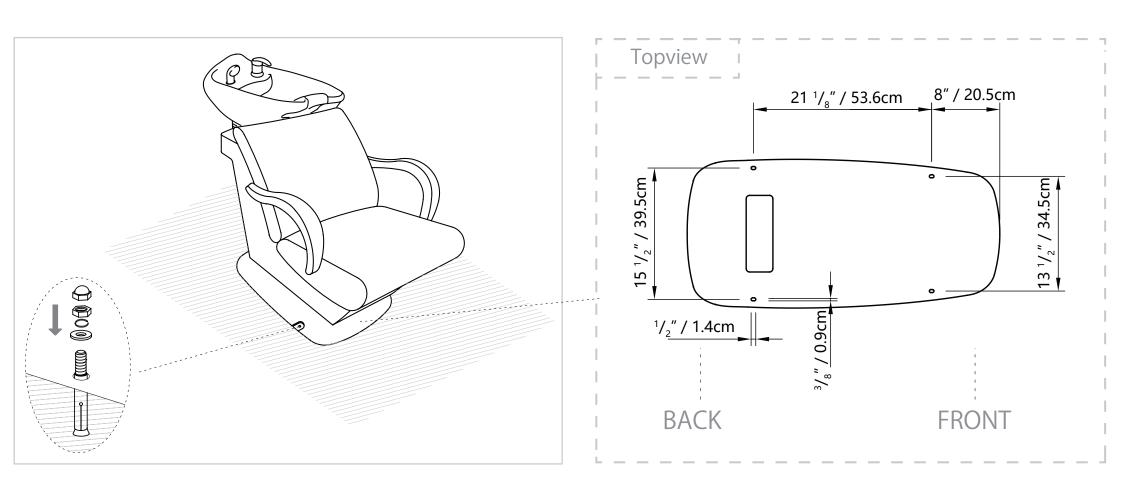

Undo the access panel by twisting clockwise then using the 4\* 14mm washers & gaskets provided fasten the sink to the base.

Floor plumbing setup:

All connection pipes are enclose within the base unit.

Water supply lines are routed into the unit via circle opening on the back of the base.

Secure the backwash on the floor by the provided floor anchors.