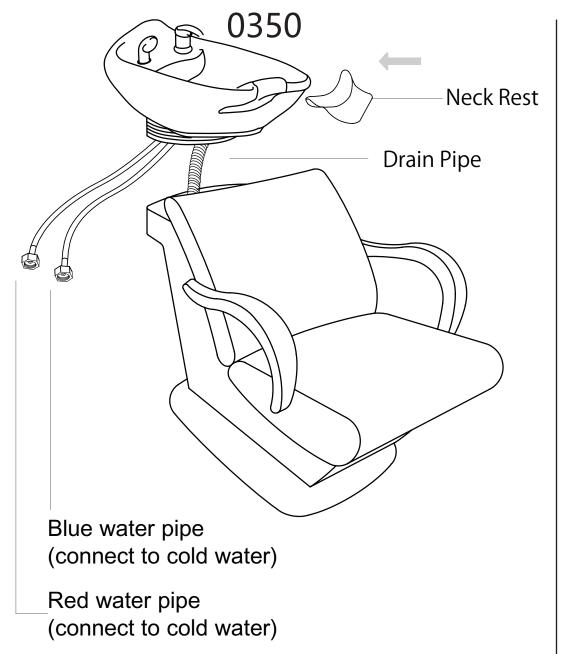

Undo the access panel by twisting clockwise then using the 4\* 14mm washers & gaskets provided fasten the sink to the base.

#### Plumbing setup:

\*removable back panel to route both water supply lines and make all connections.

Wall plumbing setup: Circle opening on removable back for drain pipe exit

Please leave minimum  $7^{7}/_{8}$ " / 20cm of space measuring from finished wall to the back of the sink to allow sinks tilting position.

Floor plumbing setup:

All connection pipes are enclose within the base unit.

Water supply lines are routed into the unit via circle opening on the back of the base.

Secure the backwash on the floor by the provided floor anchors.