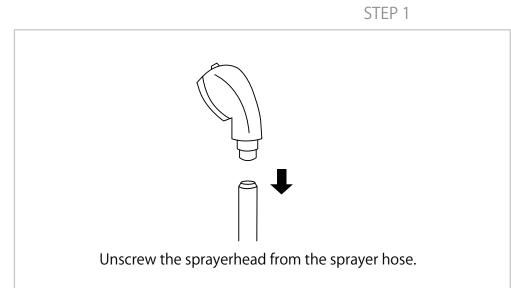

## Sprayer Set Up Vacuum Breaker Sink

STEP 2

STEP 3 STEP 4

## Sprayer Set Up None Vacuum Breaker Sink

## None Vacuum Breaker Sink

## Vacuum Breaker Sink