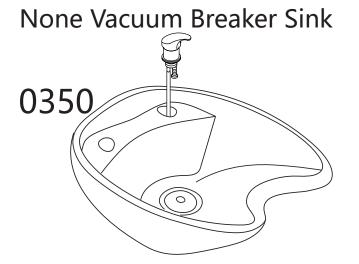

# Beckman

7198
INSTRUCTION MANUAL





### List of Parts & Tools



| 101009 |  |
|--------|--|

| Type                       | USA size | UK size |
|----------------------------|----------|---------|
| Water supply lines Adapter | 5/"      | 1/2"    |
| Drain Hose Connector       | 1 1/4"   | 3.2cm   |









Undo the access panel by twisting clockwise then using the 4\* 14mm washers & gaskets provided fasten the sink to the base.

## **Faucet Set up**











## Sprayer Set Up Vacuum Breaker Sink





STEP 2





STEP 3 STEP 4

## Sprayer Set Up None Vacuum Breaker Sink







## None Vacuum Breaker Sink



## Vacuum Breaker Sink



#### Plumbing setup:

\*removable back panel to route both water supply lines and make all connections.





Wall plumbing setup: Circle opening on removable back for drain pipe exit



Please leave minimum  $7^{7}/_{8}$ " / 20cm of space measuring from finished wall to the back of the sink to allow sinks tilting position.

Floor plumbing setup:

All connection pipes are enclose within the base unit.

Water supply lines are routed into the unit via circle opening on the back of the base.



Secure the backwash on the floor by the provided floor anchors.









Clean surface with damp cloth or use simple