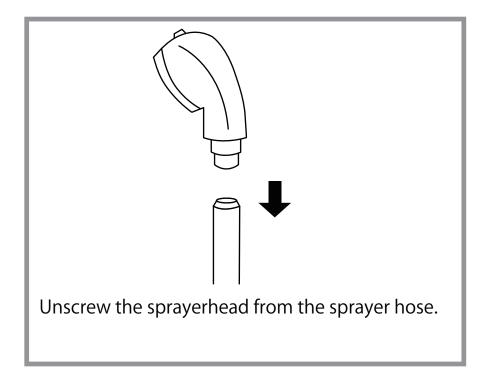

# Beckman

7198
INSTRUCTION MANUAL





### List of Parts & Tools



| 101009 |  |
|--------|--|

| Type                       | USA size | UK size |
|----------------------------|----------|---------|
| Water supply lines Adapter | 5/"      | 1/2"    |
| Drain Hose Connector       | 1 1/4"   | 3.2cm   |









Undo the access panel by twisting clockwise then using the 4\* 14mm washers & gaskets provided fasten the sink to the base.

## **Faucet Set up**











## Sprayer Set Up Vacuum Breaker Sink





STEP 2





STEP 3 STEP 4

## Sprayer Set Up None Vacuum Breaker Sink







## None Vacuum Breaker Sink



## Vacuum Breaker Sink



#### Plumbing setup:

\*removable back panel to route both water supply lines and make all connections.





Wall plumbing setup: Circle opening on removable back for drain pipe exit



Please leave minimum  $7^{7}/_{8}$ " / 20cm of space measuring from finished wall to the back of the sink to allow sinks tilting position.

Floor plumbing setup:

All connection pipes are enclose within the base unit.

Water supply lines are routed into the unit via circle opening on the back of the base.



Secure the backwash on the floor by the provided floor anchors.









Clean surface with damp cloth or use simple soap & water solution.



Avoid using corrosive cleaning agents such as bleaches.



Do not remove upholstery for cleaning

####