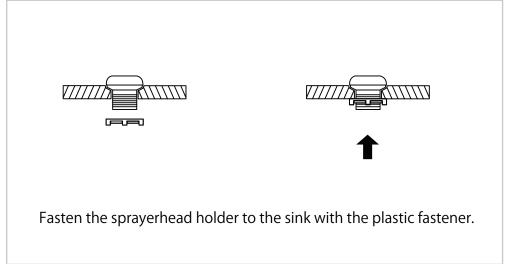

## Sprayer Set Up Vacuum Breaker Sink

STEP 2

STEP 3 STEP 4

## Sprayer Set Up None Vacuum Breaker Sink