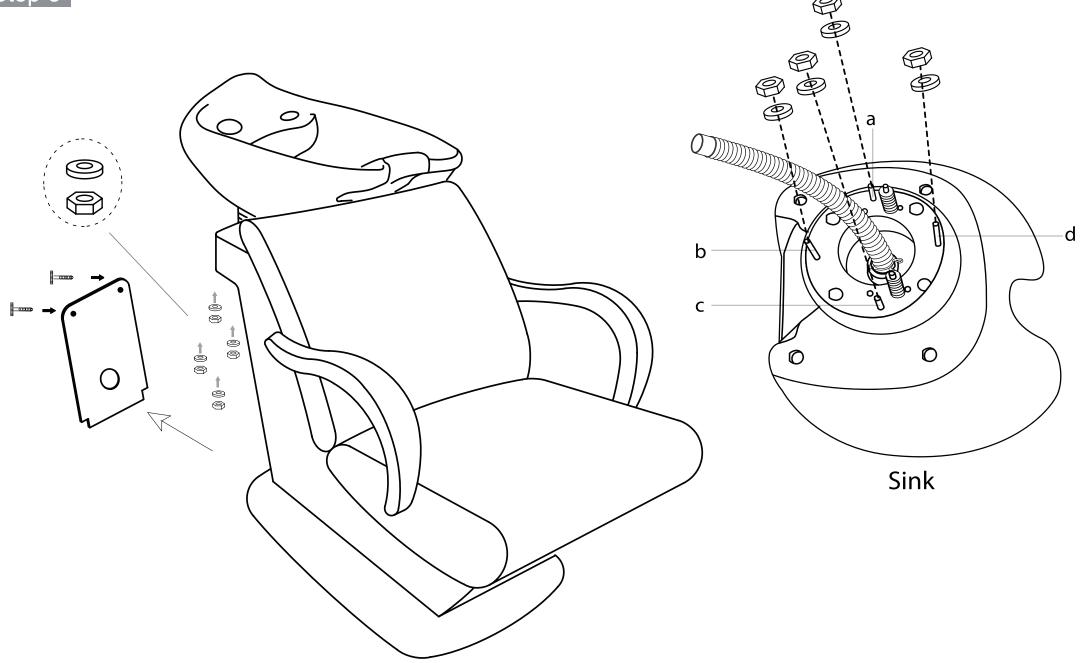

Undo the access panel by twisting clockwise then using the 4\* 14mm washers & gaskets provided fasten the sink to the base.

## **Faucet Set up**