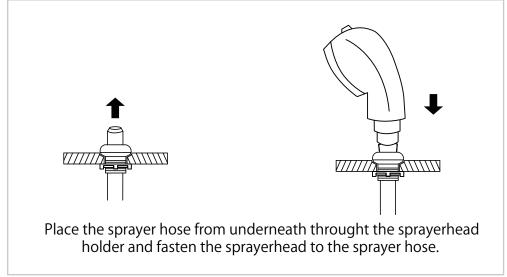

## Sprayer Set Up Vacuum Breaker Sink

STEP 2

STEP 3 STEP 4

## Sprayer Set Up None Vacuum Breaker Sink

## None Vacuum Breaker Sink

## Vacuum Breaker Sink