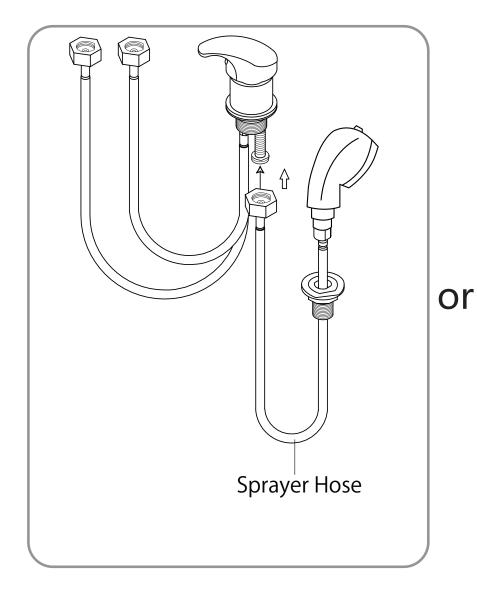

# Beckman

7198
INSTRUCTION MANUAL





### List of Parts & Tools



| 101009 |  |
|--------|--|

| Type                       | USA size | UK size |
|----------------------------|----------|---------|
| Water supply lines Adapter | 5/"      | 1/2"    |
| Drain Hose Connector       | 1 1/4"   | 3.2cm   |









Undo the access panel by twisting clockwise then using the 4\* 14mm washers & gaskets provided fasten the sink to the base.

## **Faucet Set up**











## Sprayer Set Up Vacuum Breaker Sink





STEP 2





STEP 3 STEP 4

## Sprayer Set Up None Vacuum Breaker Sink







## None Vacuum Breaker Sink



## Vacuum Breaker Sink



#### Plumbing setup:

\*removable back panel to route both water supply lines and make all connections.





Wall plumbing setup: Circle opening on removable back for drain pipe exit



Please leave minimum  $7^{7}/_{8}$ " / 20cm of space measuring from finished wall to the back of the sink to allow sinks tilting position.

Floor plumbing setup:

All connection pipes are enclose within the base unit.

Water supply lines are routed into the unit via circle opening on the back of the base.



Secure the backwash on the floor by the provided floor anchors.









Clean surface with damp cloth or use simple soap & water solution.



Avoid using corrosive cleaning agents such as bleaches.



Do not remove upholstery for cleaning

#### Warranty

The warranty period