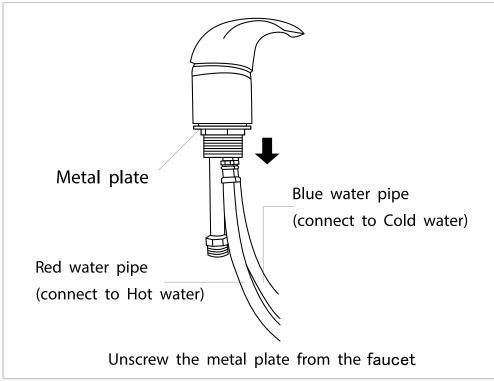

# Beckman

7198
INSTRUCTION MANUAL





### List of Parts & Tools



| 101009 |  |
|--------|--|

| Type                       | USA size | UK size |
|----------------------------|----------|---------|
| Water supply lines Adapter | 5/"      | 1/2"    |
| Drain Hose Connector       | 1 1/4"   | 3.2cm   |









Undo the access panel by twisting clockwise then using the 4\* 14mm washers & gaskets provided fasten the sink to the base.

## **Faucet Set up**











## Sprayer Set Up Vacuum Breaker Sink





STEP 2





STEP 3 STEP 4

## Sprayer Set Up None Vacuum Breaker Sink







## None Vacuum Breaker Sink



## Vacuum Breaker Sink



#### Plumbing setup:

\*removable back panel to route both water supply lines and make all connections.





Wall plumbing setup: Circle opening on removable back for drain pipe exit



Please leave minimum  $7^{7}/_{8}$ " / 20cm of space measuring from finished wall to the back of the sink to allow sinks tilting position.

Floor plumbing setup:

All connection pipes are enclose within the base unit.

Water supply lines are routed into the unit via circle opening on the back of the base.



Secure the backwash on the floor by the provided floor anchors.









Clean surface with damp cloth or use simple soap &