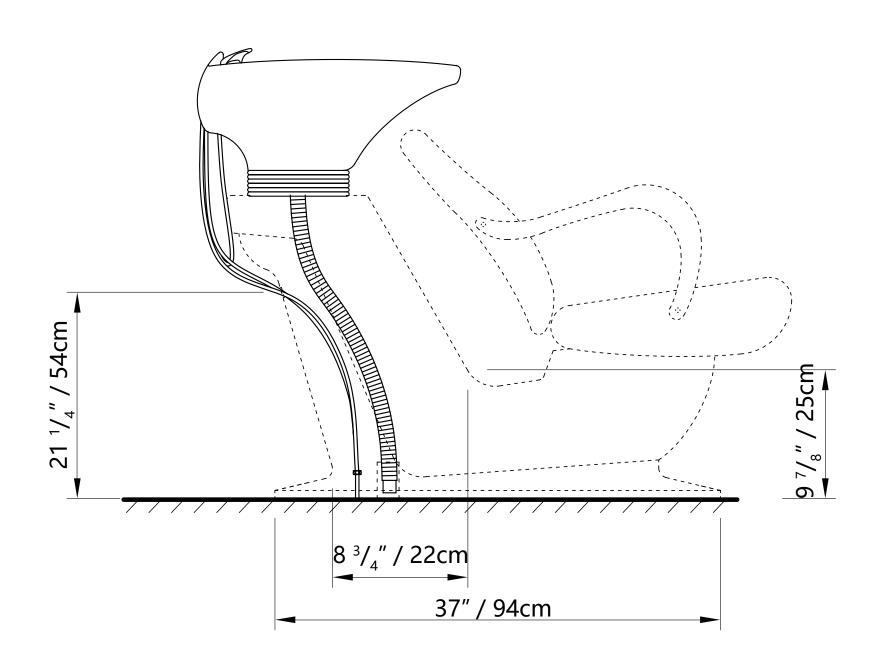

#### Plumbing setup:

\*removable back panel to route both water supply lines and make all connections.

Wall plumbing setup: Circle opening on removable back for drain pipe exit

Please leave minimum  $7^{7}/_{8}$ " / 20cm of space measuring from finished wall to the back of the sink to allow sinks tilting position.

Floor plumbing setup:

All connection pipes are enclose within the base unit.

Water supply lines are routed into the unit via circle opening on the back of the base.

Secure the backwash on the floor by the provided floor anchors.