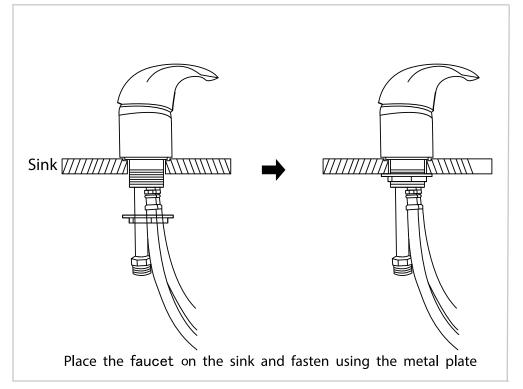

# Bella III

**INSTRUCTION MANUAL** 





| 101011 |
|--------|

| 1 | $\cap$ | 1 | $\cap$ | 1 | 1 |
|---|--------|---|--------|---|---|
| 1 | U      | ı | U      |   |   |

| Type                       | USA size | UK size |
|----------------------------|----------|---------|
| Water supply lines Adapter | 5/8"     | 1/2"    |
| Drain Hose Connector       | 1 1/4"   | 3.2cm   |

χ4















# **Faucet Set up**











## Sprayer Set Up None Vacuum Breaker Sink











STEP 3 STEP 4

# Sprayer Set Up Vacuum Breaker Sink







# None Vacuum Breaker Sink



# Vacuum Breaker Sink



## Plumbing setup:

\*removable back panel to route both water supply lines and make all connections.





Wall plumbing setup:

All connection pipes are enclose within the base unit.

Water supply lines are routed into the unit via circle opening on the back of the base.



Please leave minimum 7 7/8" / 20cm of space measuring from finished wall to the back of the sink to allow sinks tilting position.

Secure the backwash on the floor by the provided floor anchors.







Clean surface with damp cloth or use simple soap & water solution.



Avoid using corrosive cleaning agents such as bleaches.



## Warranty

The warran