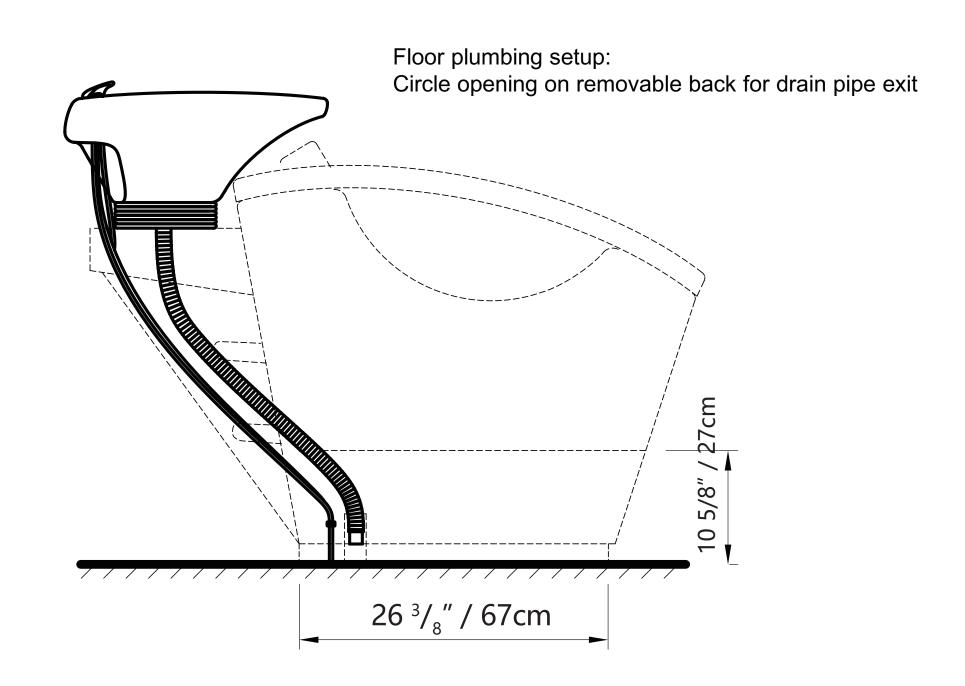

## Plumbing setup:

\*removable back panel to route both water supply lines and make all connections.

Wall plumbing setup:

All connection pipes are enclose within the base unit.

Water supply lines are routed into the unit via circle opening on the back of the base.

Please leave minimum 7 7/8" / 20cm of space measuring from finished wall to the back of the sink to allow sinks tilting position.

Secure the backwash on the floor by the provided floor anchors.

Clean surface with damp cloth or use simple soap & water solution.