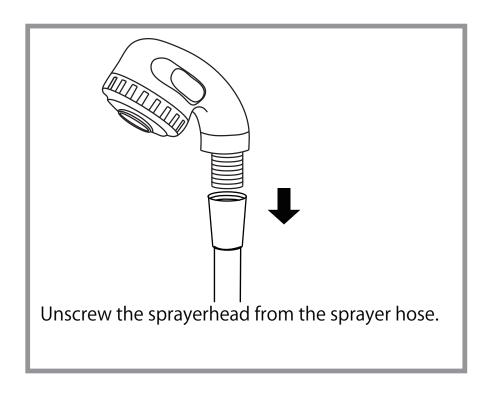

## Sprayer Set Up None Vacuum Breaker Sink

STEP 3 STEP 4

# Sprayer Set Up Vacuum Breaker Sink

# None Vacuum Breaker Sink

# Vacuum Breaker Sink