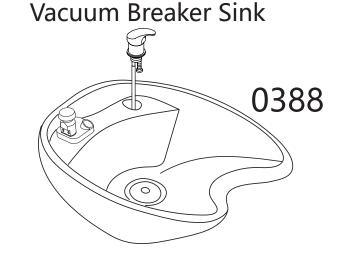

# Bella III

**INSTRUCTION MANUAL** 





| 101011 |
|--------|

| 1 | $\cap$ | 1 | $\cap$ | 1 | 1 |
|---|--------|---|--------|---|---|
| 1 | U      | ı | U      |   |   |

| Type                       | USA size | UK size |
|----------------------------|----------|---------|
| Water supply lines Adapter | 5/8"     | 1/2"    |
| Drain Hose Connector       | 1 1/4"   | 3.2cm   |

χ4















# **Faucet Set up**











## Sprayer Set Up None Vacuum Breaker Sink











STEP 3 STEP 4

# Sprayer Set Up Vacuum Breaker Sink







# None Vacuum Breaker Sink



# Vacuum Breaker Sink



## Plumbing setup:

\*removable back panel to route both water supply lines and make all connections.





Wall plumbing setup:

All connection pipes are enclose within the base unit.

Water supply lines are routed into the unit via circle opening on the back of the base.



Please leave minimum 7 7/8" / 20cm of space measuring from finished wall to the back of the sink to allow sinks tilting position.

Secure the backwash on the floor by the provided floor anchors.







Clean surface with damp cloth or use simple soap & water solution.



Avoid using corrosive cleaning agents such as bleaches.



## Warranty

The wa