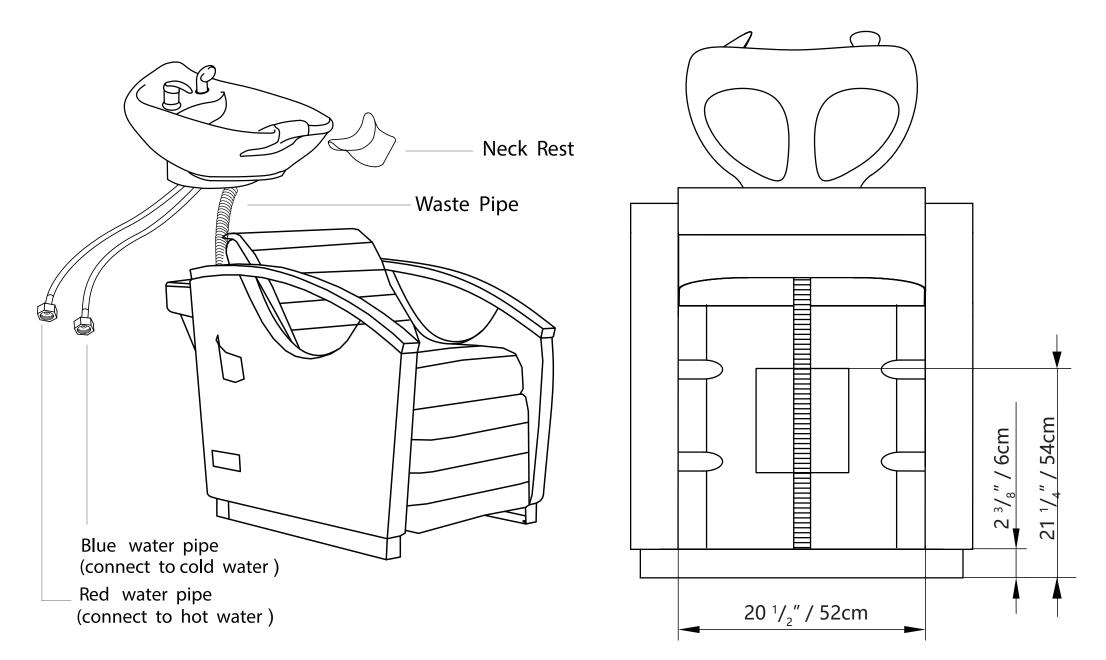

## Plumbing setup:

\*removable back panel to route both water supply lines and make all connections.

Wall plumbing setup:

All connection pipes are enclose within the base unit.

Water supply lines are routed into the unit via circle opening on the back of the base.