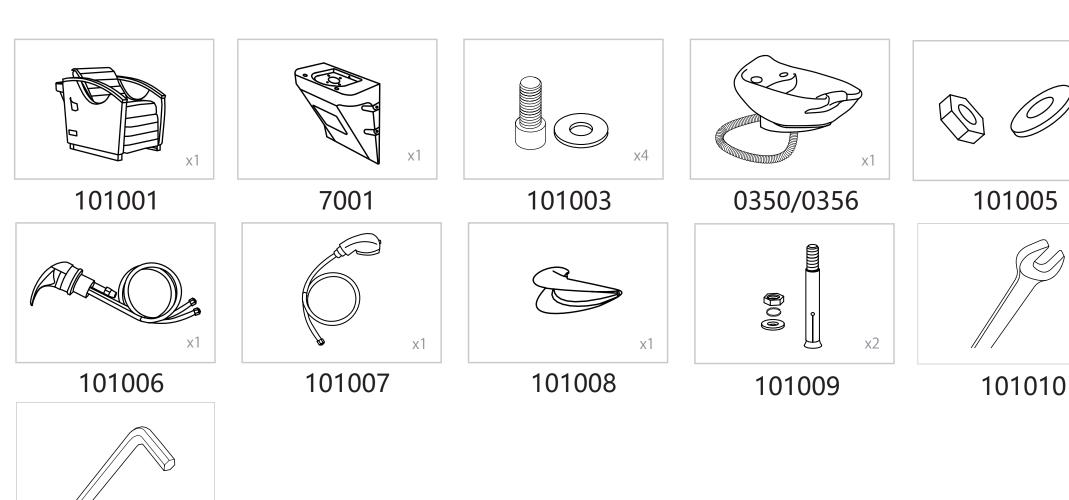

# Bella III

**INSTRUCTION MANUAL** 





| 101011 |
|--------|

| 1 | $\cap$ | 1 | $\cap$ | 1 | 1 |
|---|--------|---|--------|---|---|
| 1 | U      | ı | U      |   |   |

| Type                       | USA size | UK size |
|----------------------------|----------|---------|
| Water supply lines Adapter | 5/8"     | 1/2"    |
| Drain Hose Connector       | 1 1/4"   | 3.2cm   |

χ4















# **Faucet Set up**











## Sprayer Set Up None Vacuum Breaker Sink











STEP 3 STEP 4

# Sprayer Set Up Vacuum Breaker Sink







# None Vacuum Breaker Sink



# Vacuum Breaker Sink



## Plumbing setup:

\*removable back panel to route both water supply lines and make all connections.





Wall plumbing setup:

All connection pipes are enclose within the base unit.

Water supply lines are routed into the unit via circle