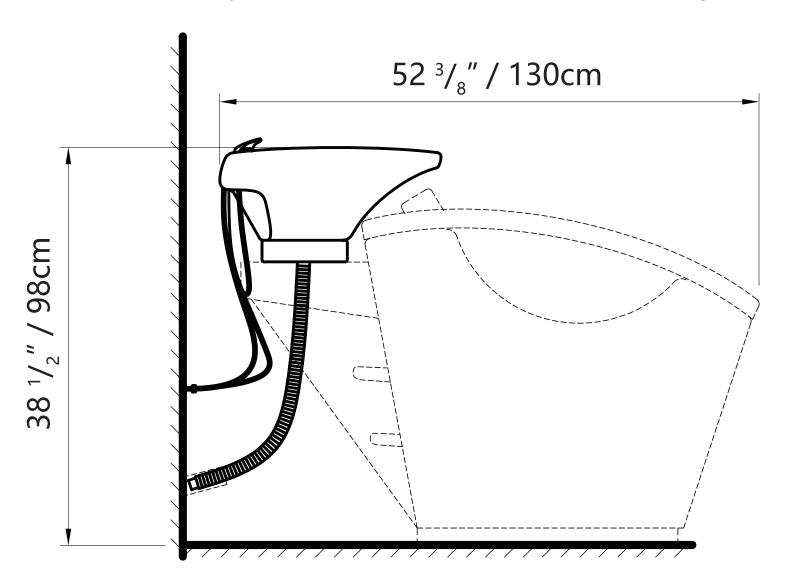

## Plumbing setup:

\*removable back panel to route both water supply lines and make all connections.

Wall plumbing setup:

All connection pipes are enclose within the base unit.

Water supply lines are routed into the unit via circle opening on the back of the base.

Please leave minimum 7 7/8" / 20cm of space measuring from finished wall to the back of the sink to allow sinks tilting position.

Secure the backwash on the floor by the provided floor anchors.

Clean surface with damp cloth or use simple soap & water solution.