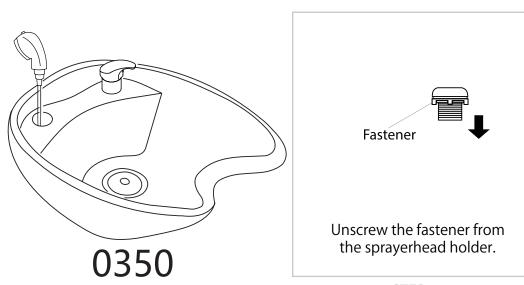

## Sprayer Set Up None Vacuum Breaker Sink

STEP 3 STEP 4

# Sprayer Set Up Vacuum Breaker Sink

# None Vacuum Breaker Sink

# Vacuum Breaker Sink