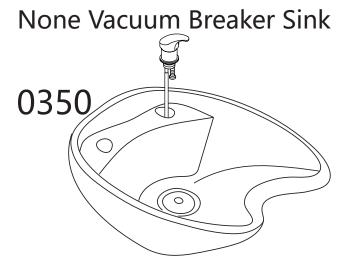

## Sprayer Set Up None Vacuum Breaker Sink

STEP 3 STEP 4

# None Vacuum Breaker Sink