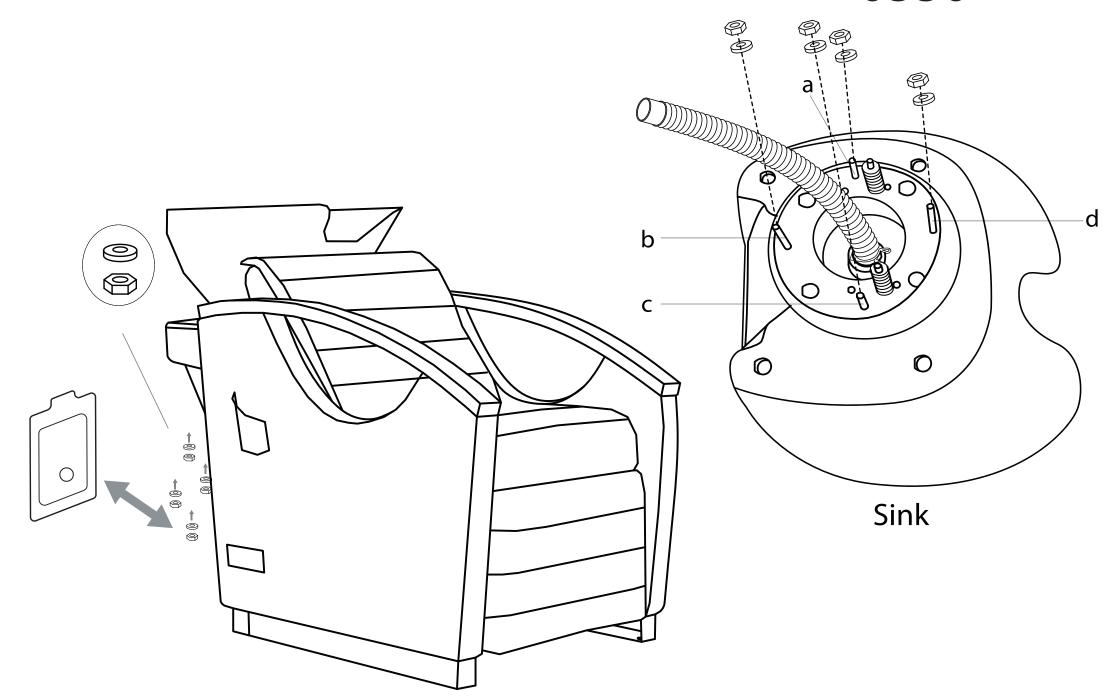

# **Faucet Set up**

## Plumbing setup:

\*removable back panel to route both water supply lines and make all connections.

Wall plumbing setup:

All connection pipes are enclose within the base unit.

Water supply lines are routed into the unit via circle opening on the back of the base.