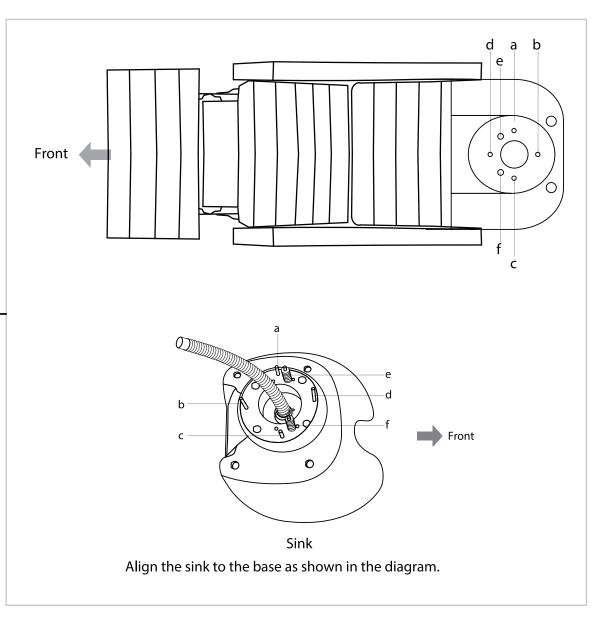

# Bella III

**INSTRUCTION MANUAL** 





| 101011 |
|--------|

| 1 | $\cap$ | 1 | $\cap$ | 1 | 1 |
|---|--------|---|--------|---|---|
| 1 | U      | ı | U      |   |   |

| Type                       | USA size | UK size |
|----------------------------|----------|---------|
| Water supply lines Adapter | 5/8"     | 1/2"    |
| Drain Hose Connector       | 1 1/4"   | 3.2cm   |

χ4















# **Faucet Set up**











## Sprayer Set Up None Vacuum Breaker Sink











STEP 3 STEP 4

# Sprayer Set Up Vacuum Breaker Sink







# None Vacuum Breaker Sink



# Vacuum Breaker Sink



## Plumbing setup:

\*removable back panel to route both water supply lines and make all connections.





Wall plumbing setup:

All connection pipes are enclose within the base unit.

Water supply lines are routed into the unit via circle opening on the back of the base.



Please leave minimum 7 7/8" / 20cm of space measuring from finished wall to the back of the sink to allow sinks tilting position.

Secure the backwash on the floor by the provided floor anchors.







Clean surface with damp cloth or use simple soap & water solution.



Avoid using corrosive cleaning agents such as