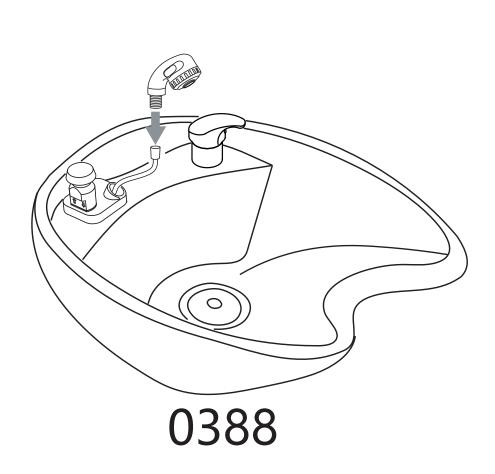

# **Faucet Set up**

## Sprayer Set Up None Vacuum Breaker Sink

STEP 3 STEP 4

# Sprayer Set Up Vacuum Breaker Sink

# None Vacuum Breaker Sink

# Vacuum Breaker Sink