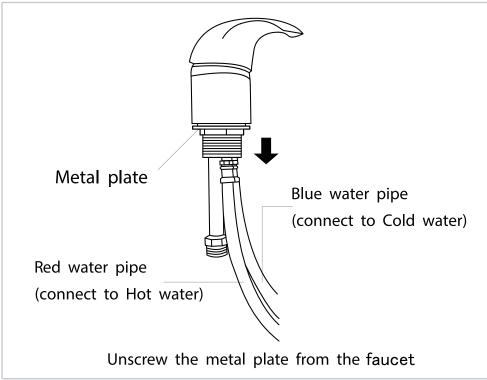

# **Faucet Set up**

## Plumbing setup:

\*removable back panel to route both water supply lines and make all connections.

Wall plumbing setup:

All connection pipes are enclose within the base unit.

Water supply lines are routed into the unit via circle opening on the back of the base.