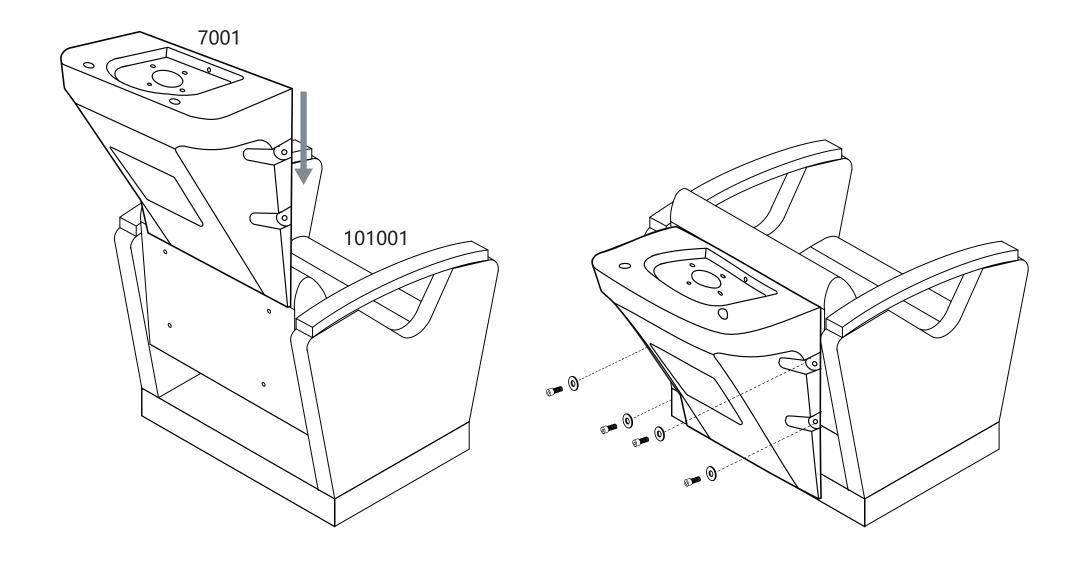

## Plumbing setup:

\*removable back panel to route both water supply lines and make all connections.

Wall plumbing setup:

All connection pipes are enclose within the base unit.

Water supply lines are routed into the unit via circle opening on the back of the base.