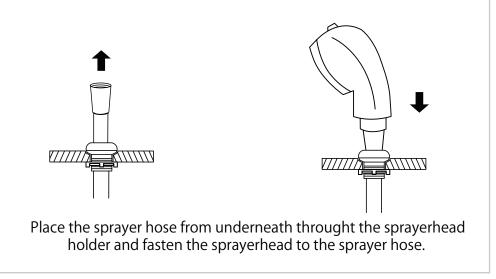

## Sprayer Set Up None Vacuum Breaker Sink

STEP 3 STEP 4

# Sprayer Set Up Vacuum Breaker Sink

# None Vacuum Breaker Sink

# Vacuum Breaker Sink