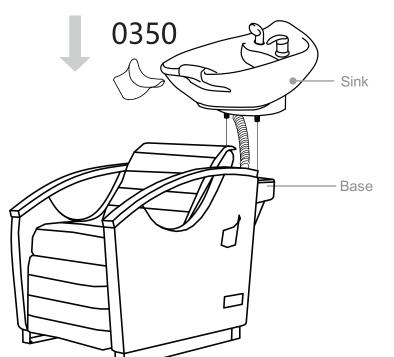

# Bella III

**INSTRUCTION MANUAL** 





| 101011 |
|--------|

| 1 | $\cap$ | 1 | $\cap$ | 1 | 1 |
|---|--------|---|--------|---|---|
| 1 | U      | ı | U      |   |   |

| Type                       | USA size | UK size |
|----------------------------|----------|---------|
| Water supply lines Adapter | 5/8"     | 1/2"    |
| Drain Hose Connector       | 1 1/4"   | 3.2cm   |

χ4















# **Faucet Set up**











## Sprayer Set Up None Vacuum Breaker Sink











STEP 3 STEP 4

# Sprayer Set Up Vacuum Breaker Sink







# None Vacuum Breaker Sink



# Vacuum Breaker Sink



## Plumbing setup:

\*removable back panel to route both water supply lines and make all connections.





Wall plumbing setup:

All connection pipes are enclose within the base unit.

Water supply lines are routed into the unit via circle opening on the back of the base.



Please leave minimum 7 7/8" / 20cm of space measuring from finished wall to the back of the sink to allow sinks tilting position.

Secure the backwash on the floor by the provided floor anchors.







Clean surface with damp cloth or use simple soap & water solution.



Avoid using corrosive cleaning agents such