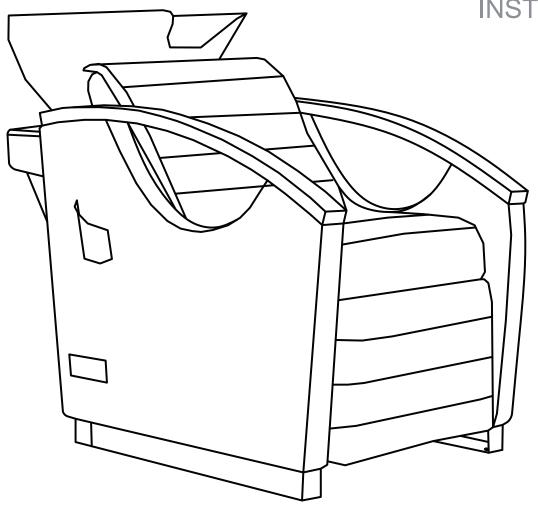

# Bella III

**INSTRUCTION MANUAL** 

| 101011 |
|--------|

| 1 | $\cap$ | 1 | $\cap$ | 1 | 1 |
|---|--------|---|--------|---|---|
| 1 | U      | ı | U      |   |   |

| Type                       | USA size | UK size |
|----------------------------|----------|---------|
| Water supply lines Adapter | 5/8"     | 1/2"    |
| Drain Hose Connector       | 1 1/4"   | 3.2cm   |