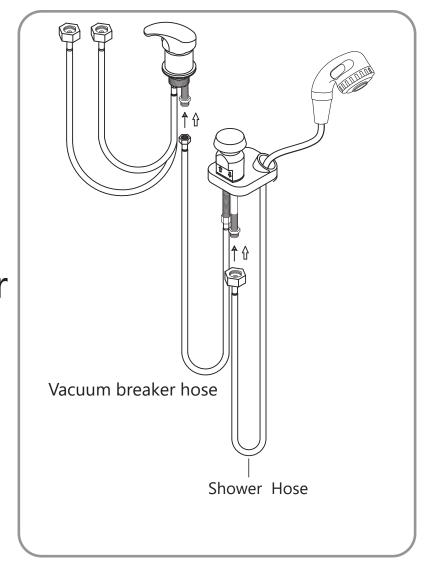

## Sprayer Set Up None Vacuum Breaker Sink

STEP 3 STEP 4

# Sprayer Set Up Vacuum Breaker Sink

# Vacuum Breaker Sink