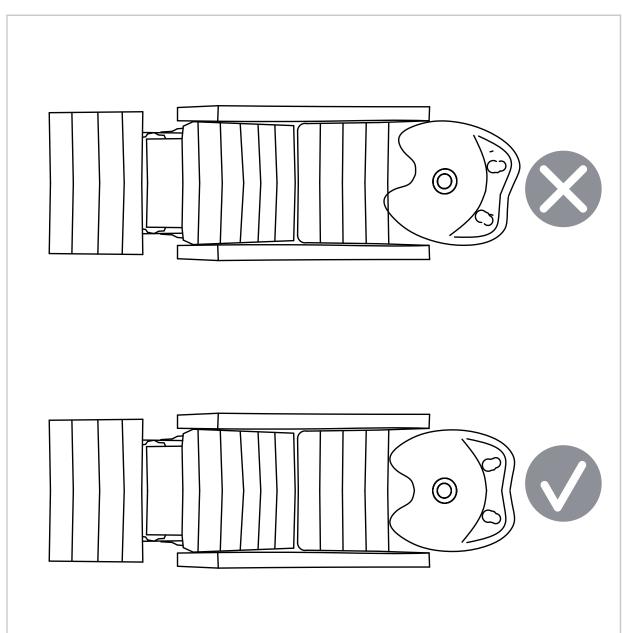

# Bella III

**INSTRUCTION MANUAL** 





| 101011 |
|--------|

| 1 | $\cap$ | 1 | $\cap$ | 1 | 1 |
|---|--------|---|--------|---|---|
| 1 | U      | ı | U      |   |   |

| Type                       | USA size | UK size |
|----------------------------|----------|---------|
| Water supply lines Adapter | 5/8"     | 1/2"    |
| Drain Hose Connector       | 1 1/4"   | 3.2cm   |

χ4















# **Faucet Set up**











## Sprayer Set Up None Vacuum Breaker Sink











STEP 3 STEP 4

# Sprayer Set Up Vacuum Breaker Sink







# None Vacuum Breaker Sink



# Vacuum Breaker Sink



## Plumbing setup:

\*removable back panel to route both water supply lines and make all connections.





Wall plumbing setup:

All connection pipes are enclose within the base unit.

Water supply lines are routed into the unit via circle opening on the back of the base.



Please leave minimum 7 7/8" / 20cm of space measuring from finished wall to the back of the sink to allow sinks tilting position.

Secure the backwash on the floor by the provided floor anchors.







Clean surface with damp cloth or use simple soap & water solution.



Avoid using corrosive cleaning agents such as ble