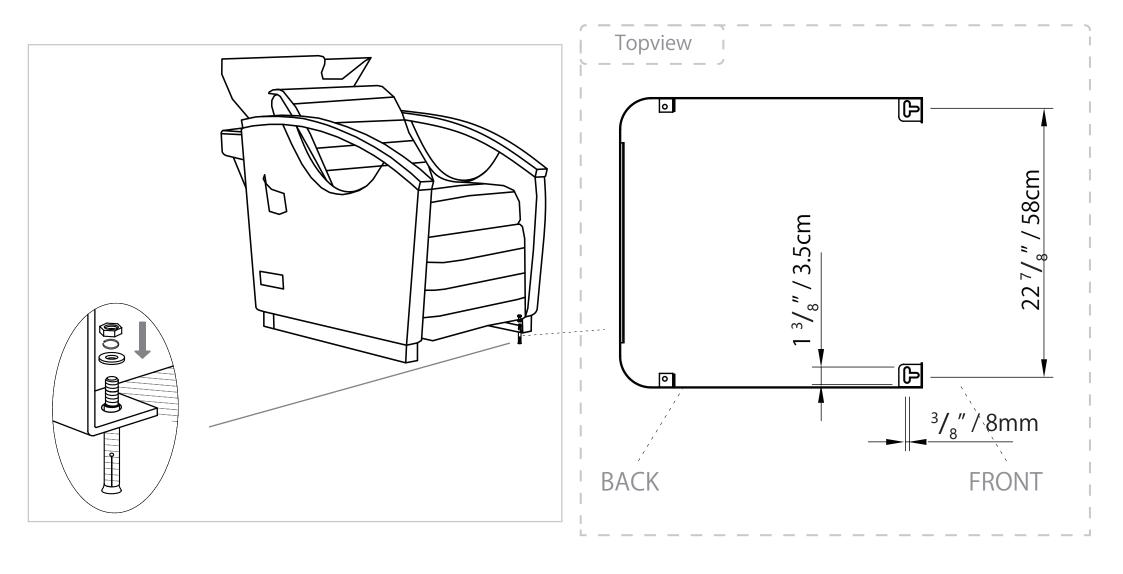

Please leave minimum 7 7/8" / 20cm of space measuring from finished wall to the back of the sink to allow sinks tilting position.

Secure the backwash on the floor by the provided floor anchors.

Clean surface with damp cloth or use simple soap & water solution.