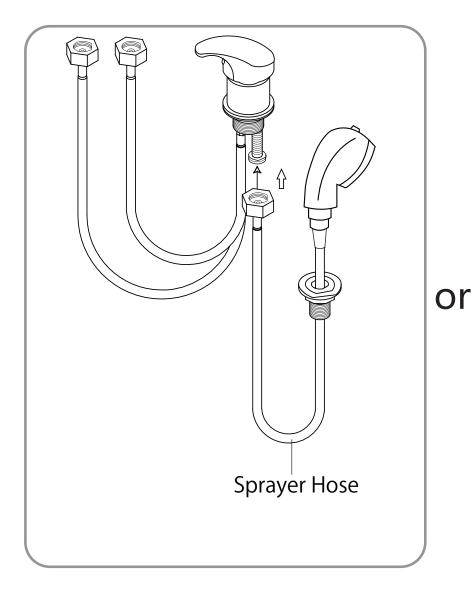

## Sprayer Set Up None Vacuum Breaker Sink

STEP 3 STEP 4

# Sprayer Set Up Vacuum Breaker Sink

# None Vacuum Breaker Sink