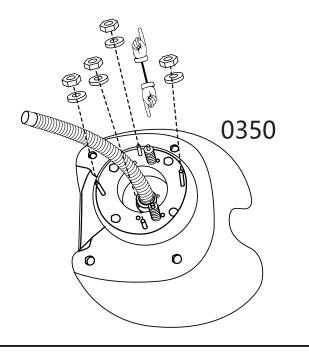

## Plumbing setup:

\*removable back panel to route both water supply lines and make all connections.

Wall plumbing setup:

All connection pipes are enclose within the base unit.

Water supply lines are routed into the unit via circle opening on the back of the base.