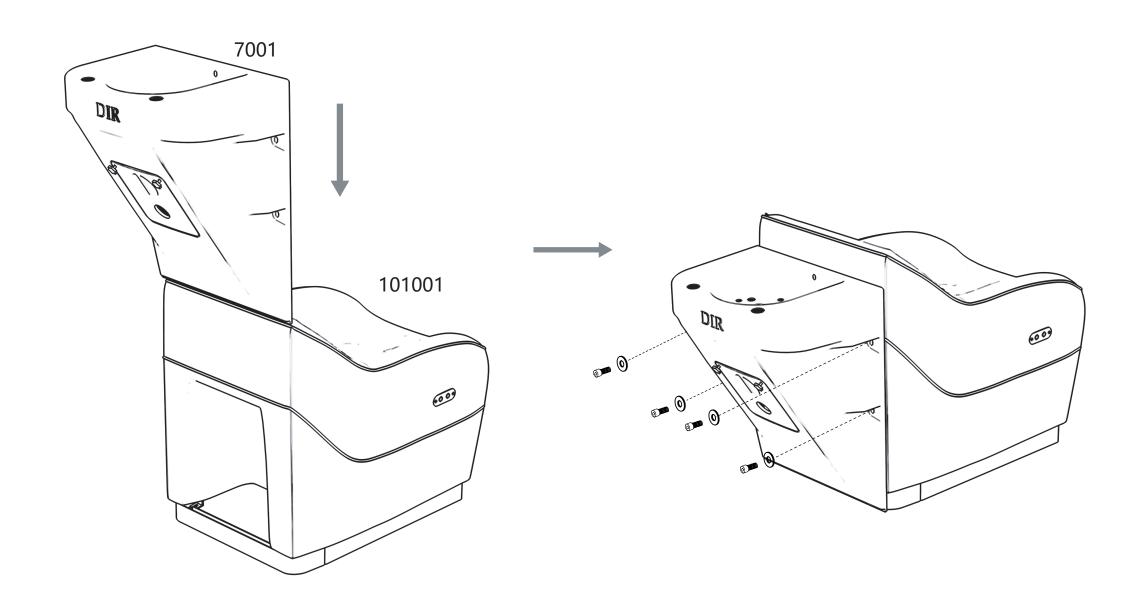

# SOLACE

7911

**INSTRUCTION MANUAL** 





| 101011 | Type                       | <b>USA</b> size | UK size |
|--------|----------------------------|-----------------|---------|
|        | Water supply lines Adapter | 5/8"            | 1/″     |
|        | Drain Hose Connector       | 1 1/4"          | 3.2cm   |



## Assembly Instruction2









# **Faucet Set up**











STEP 1

## Sprayer Set Up None Vacuum Breaker Sink



STEP 3 STEP 4

# Sprayer Set Up Vacuum Breaker Sink







# None Vacuum Breaker Sink



# Vacuum Breaker Sink



## Plumbing setup:

\*removable back panel to route both water supply lines and make all connections.



Floor plumbing setup: Circle opening on removable back for drain pipe exit



Wall plumbing setup:

All connection pipes are enclose within the base unit.

Water supply lines are routed into the unit via circle opening on the back of the base.



Please leave minimum 7 7/8" / 20cm of space measuring from finished wall to the back of the sink to allow sinks tilting position.

Secure the backwash on the floor by the provided floor anchors.







Clean surfa