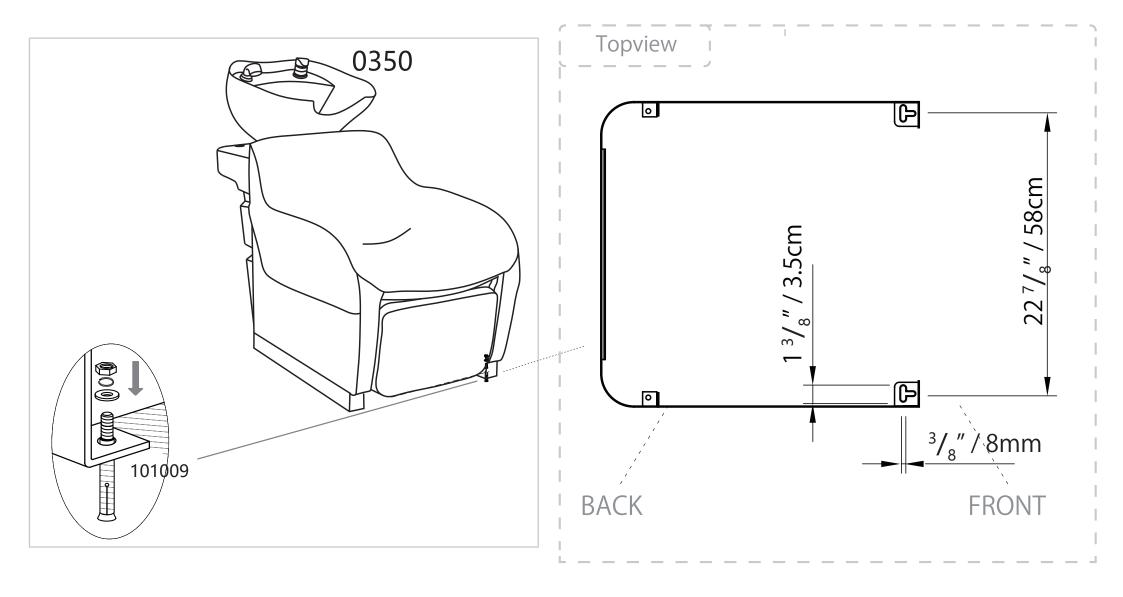

Secure the backwash on the floor by the provided floor anchors.

Clean surface with damp cloth or use simple soap & water solution.

Avoid using corrosive cleaning agents such as bleaches.