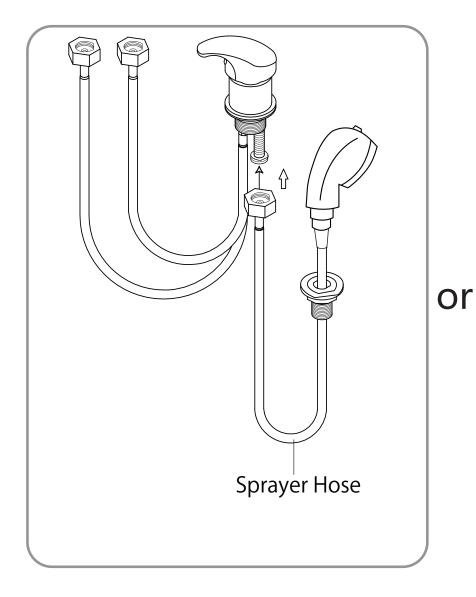

## Sprayer Set Up None Vacuum Breaker Sink

STEP 3 STEP 4

# Sprayer Set Up Vacuum Breaker Sink