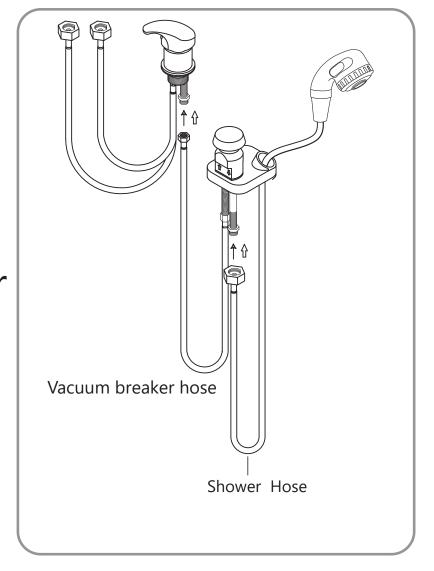

# SOLACE

7911

**INSTRUCTION MANUAL** 





| 101011 | Type                       | <b>USA</b> size | UK size |
|--------|----------------------------|-----------------|---------|
|        | Water supply lines Adapter | 5/8"            | 1/″     |
|        | Drain Hose Connector       | 1 1/4"          | 3.2cm   |



## Assembly Instruction2









# **Faucet Set up**











STEP 1

## Sprayer Set Up None Vacuum Breaker Sink



STEP 3 STEP 4

# Sprayer Set Up Vacuum Breaker Sink







# None Vacuum Breaker Sink



# Vacuum Breaker Sink



## Plumbing setup:

\*removable back panel to route both water supply lines and make all connections.



Floor plumbing setup: Circle opening on removable back for drain pipe exit



Wall plumbing setup:

All connection pipes are enclose within the base unit.

Water supply lines are routed into the unit via circle opening on the back of the base.



Please leave minimum 7 7/8" / 20cm of space measuring from finished wall to the back of the sink to allow sinks tilting position.

Secure the backwash on the floor by the provided floor anchors.







Clean surface with damp cloth or use simple soap & water solution.



Avoid using corrosive cleaning agents such as bleaches.



## Warranty

The warranty period is one year. DIR warrants to you, the original buyer, that goods shall be free of