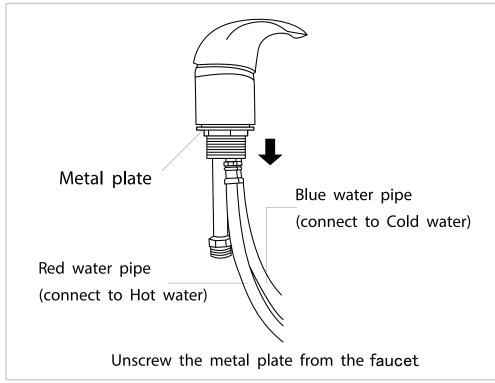

# SOLACE

7911

**INSTRUCTION MANUAL** 





| 101011 | Type                       | <b>USA</b> size | UK size |
|--------|----------------------------|-----------------|---------|
|        | Water supply lines Adapter | 5/8"            | 1/″     |
|        | Drain Hose Connector       | 1 1/4"          | 3.2cm   |



## Assembly Instruction2









# **Faucet Set up**











STEP 1

## Sprayer Set Up None Vacuum Breaker Sink



STEP 3 STEP 4

# Sprayer Set Up Vacuum Breaker Sink







# None Vacuum Breaker Sink



# Vacuum Breaker Sink



## Plumbing setup:

\*removable back panel to route both water supply lines and make all connections.



Floor plumbing setup: Circle opening on removable back for drain pipe exit



Wall plumbing setup:

All connection pipes are enclose within the base unit.

Water supply lines are routed into the unit via circle opening on the back of the base.



Please leave minimum 7 7/8" / 20cm of space measuring from finished wall to the back of the sink to allow sinks tilting position.

Secure the backwash on the floor by the provided floor anchors.







Clean surface with damp cloth or use simple soap & water solution.



Avoi