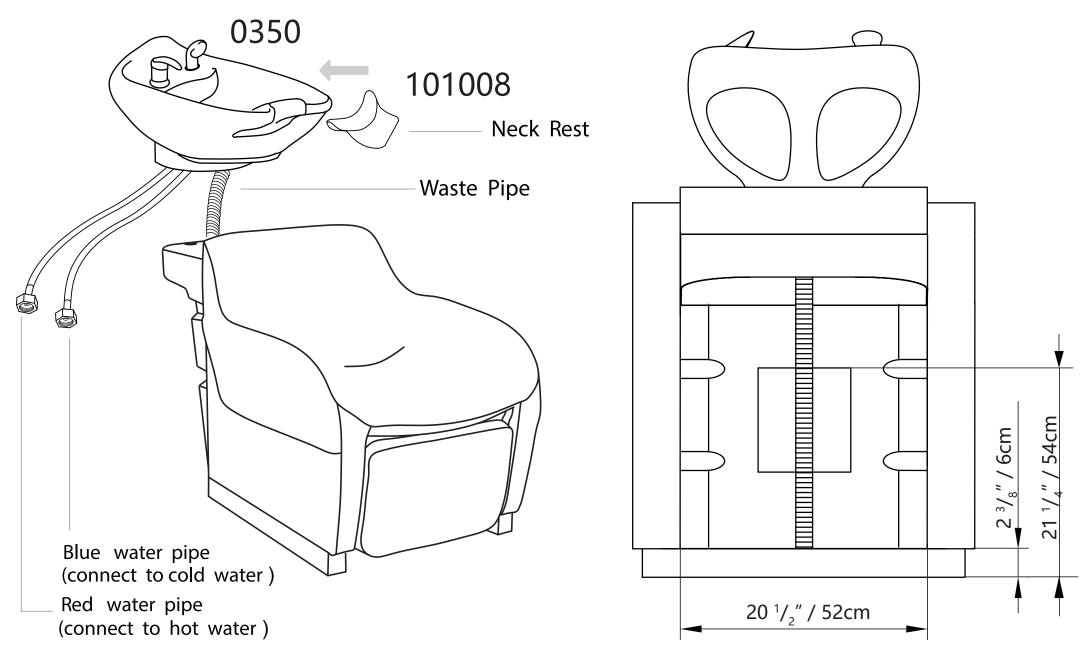

Secure the backwash on the floor by the provided floor anchors.

Clean surface with damp cloth or use simple soap & water solution.

Avoid using corrosive cleaning agents such as bleaches.