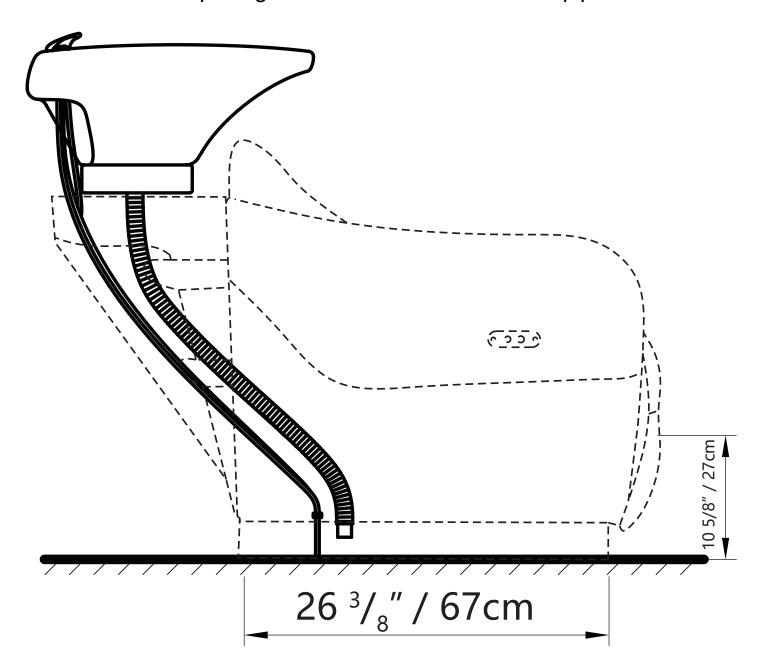

Water supply lines are routed into the unit via circle opening on the back of the base.

Please leave minimum 7 7/8" / 20cm of space measuring from finished wall to the back of the sink to allow sinks tilting position.