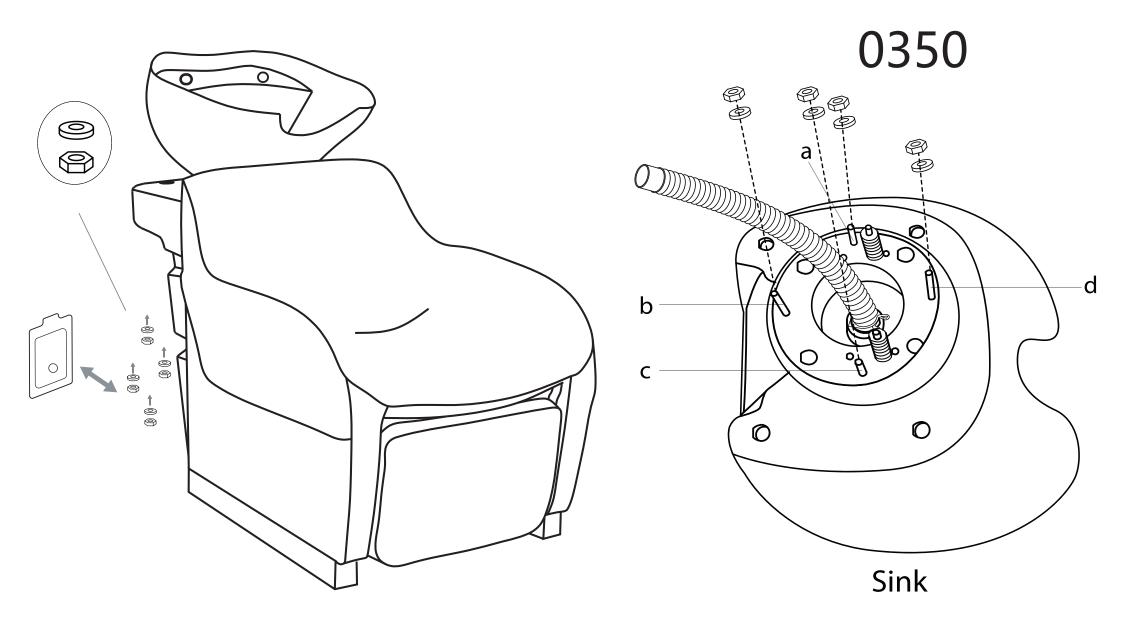

# **Faucet Set up**

STEP 1

## Plumbing setup:

\*removable back panel to route both water supply lines and make all connections.

Floor plumbing setup: Circle opening on removable back for drain pipe exit

Wall plumbing setup:

All connection pipes are enclose within the base unit.

Water supply lines are routed into the unit via circle opening on the back of the base.

Please leave minimum 7 7/8" / 20cm of space measuring from finished wall to the back of the sink to allow sinks tilting position.