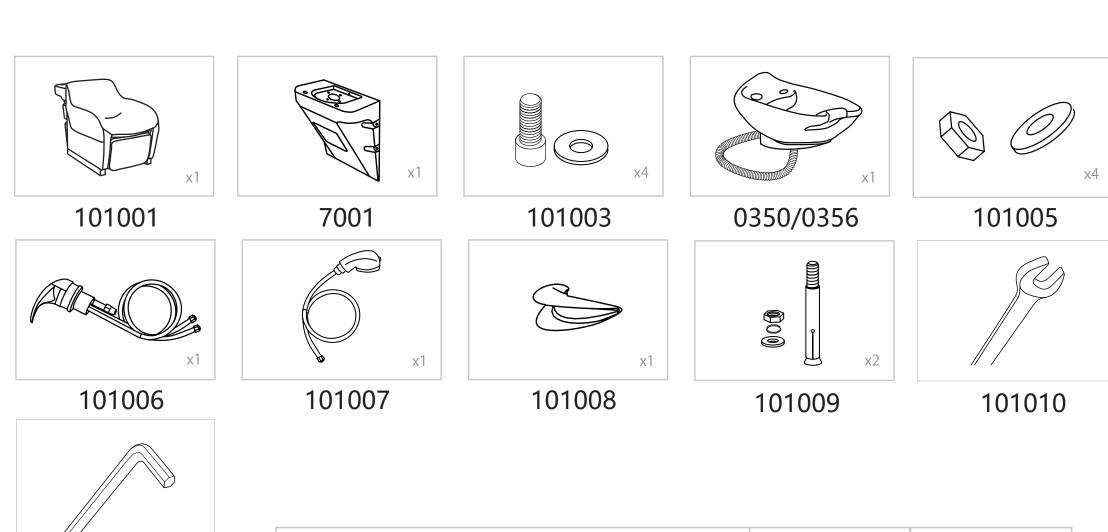

# SOLACE

7911

**INSTRUCTION MANUAL** 





| 101011 | Type                       | <b>USA</b> size | UK size |
|--------|----------------------------|-----------------|---------|
|        | Water supply lines Adapter | 5/8"            | 1/″     |
|        | Drain Hose Connector       | 1 1/4"          | 3.2cm   |



## Assembly Instruction2









# **Faucet Set up**











STEP 1

## Sprayer Set Up None Vacuum Breaker Sink



STEP 3 STEP 4

# Sprayer Set Up Vacuum Breaker Sink







# None Vacuum Breaker Sink



# Vacuum Breaker Sink



## Plumbing setup:

\*removable back panel to route both water supply lines and make all connections.



Floor plumbing setup: Circle opening on removable back for drain pipe exit



Wall plumbing setup:

All connection pipes are enclose within the base unit.

Water supply lines are routed