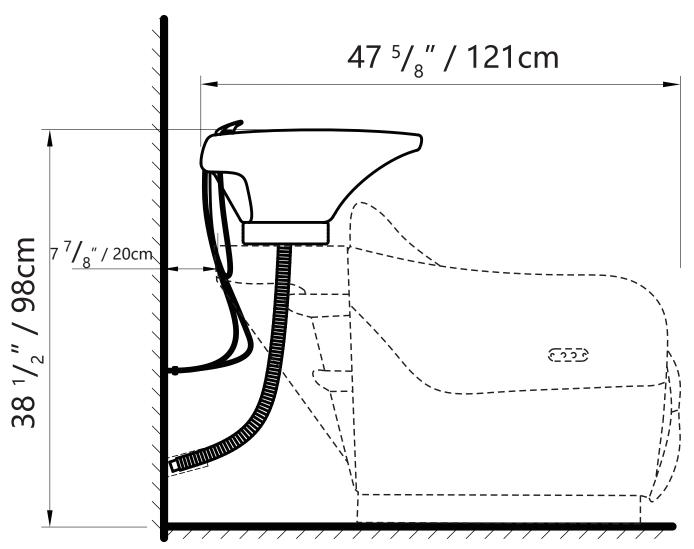

Water supply lines are routed into the unit via circle opening on the back of the base.

Please leave minimum 7 7/8" / 20cm of space measuring from finished wall to the back of the sink to allow sinks tilting position.