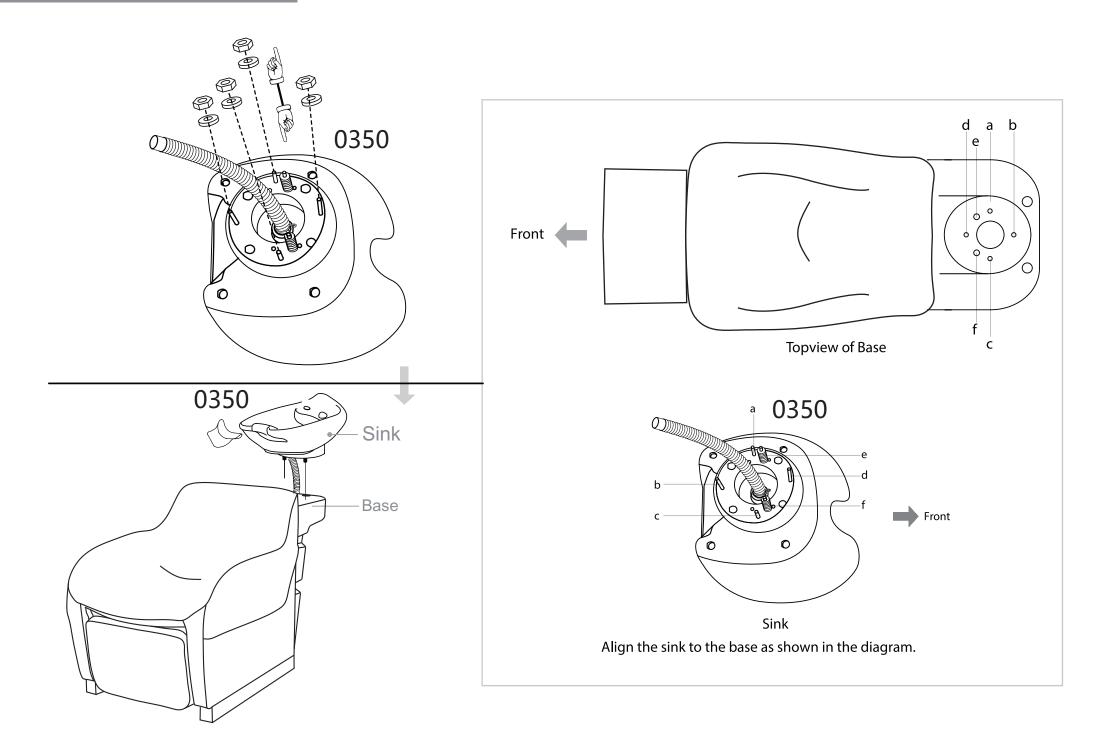

# SOLACE

7911

**INSTRUCTION MANUAL** 





| 101011 | Type                       | <b>USA</b> size | UK size |
|--------|----------------------------|-----------------|---------|
|        | Water supply lines Adapter | 5/8"            | 1/″     |
|        | Drain Hose Connector       | 1 1/4"          | 3.2cm   |



## Assembly Instruction2









# **Faucet Set up**











STEP 1

## Sprayer Set Up None Vacuum Breaker Sink



STEP 3 STEP 4

# Sprayer Set Up Vacuum Breaker Sink







# None Vacuum Breaker Sink



# Vacuum Breaker Sink



## Plumbing setup:

\*removable back panel to route both water supply lines and make all connections.



Floor plumbing setup: Circle opening on removable back for drain pipe exit



Wall plumbing setup:

All connection pipes are enclose within the base unit.

Water supply lines are routed into the unit via circle opening on the back of the base.



Please leave minimum 7 7/8" / 20cm of space measuring from finished wall to the back of the sink to allow sinks tilting position.

Secure the backwash on the floor by the provided floor anchors.







Clean surface with damp cloth or use si