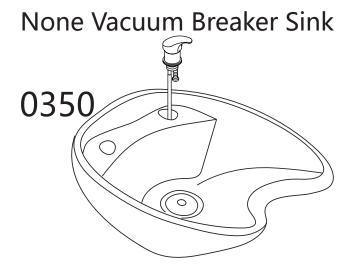

# SOLACE

7911

**INSTRUCTION MANUAL** 





| 101011 | Type                       | <b>USA</b> size | UK size |
|--------|----------------------------|-----------------|---------|
|        | Water supply lines Adapter | 5/8"            | 1/″     |
|        | Drain Hose Connector       | 1 1/4"          | 3.2cm   |



## Assembly Instruction2









# **Faucet Set up**











STEP 1

## Sprayer Set Up None Vacuum Breaker Sink



STEP 3 STEP 4

# Sprayer Set Up Vacuum Breaker Sink







# None Vacuum Breaker Sink



# Vacuum Breaker Sink



## Plumbing setup:

\*removable back panel to route both water supply lines and make all connections.



Floor plumbing setup: Circle opening on removable back for drain pipe exit



Wall plumbing setup:

All connection pipes are enclose within the base unit.

Water supply lines are routed into the unit via circle opening on the back of the base.



Please leave minimum 7 7/8" / 20cm of space measuring from finished wall to the back of the sink to allow sinks tilting position.

Secure the backwash on the floor by the provided floor anchors.







Clean surface with damp cloth or use simple soap & water solution.