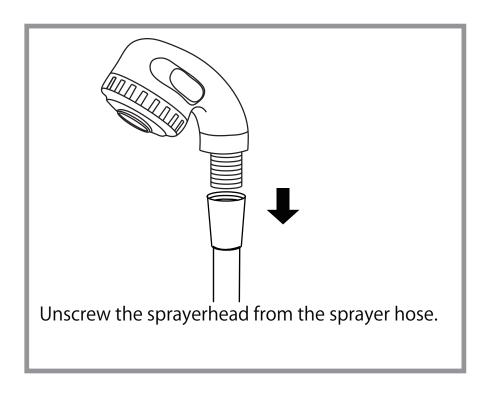

## Sprayer Set Up None Vacuum Breaker Sink

STEP 3 STEP 4

# Sprayer Set Up Vacuum Breaker Sink