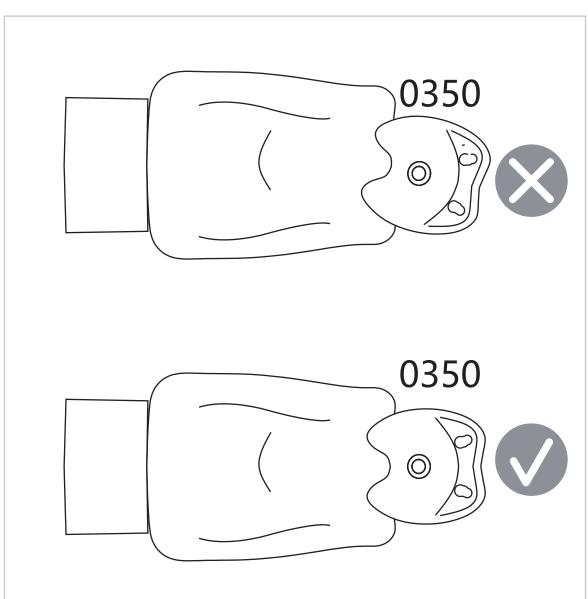

# SOLACE

7911

**INSTRUCTION MANUAL** 





| 101011 | Type                       | <b>USA</b> size | UK size |
|--------|----------------------------|-----------------|---------|
|        | Water supply lines Adapter | 5/8"            | 1/″     |
|        | Drain Hose Connector       | 1 1/4"          | 3.2cm   |



## Assembly Instruction2









# **Faucet Set up**











STEP 1

## Sprayer Set Up None Vacuum Breaker Sink



STEP 3 STEP 4

# Sprayer Set Up Vacuum Breaker Sink







# None Vacuum Breaker Sink



# Vacuum Breaker Sink



## Plumbing setup:

\*removable back panel to route both water supply lines and make all connections.



Floor plumbing setup: Circle opening on removable back for drain pipe exit



Wall plumbing setup:

All connection pipes are enclose within the base unit.

Water supply lines are routed into the unit via circle opening on the back of the base.



Please leave minimum 7 7/8" / 20cm of space measuring from finished wall to the back of the sink to allow sinks tilting position.

Secure the backwash on the floor by the provided floor anchors.







Clean surface with damp cloth or use simple