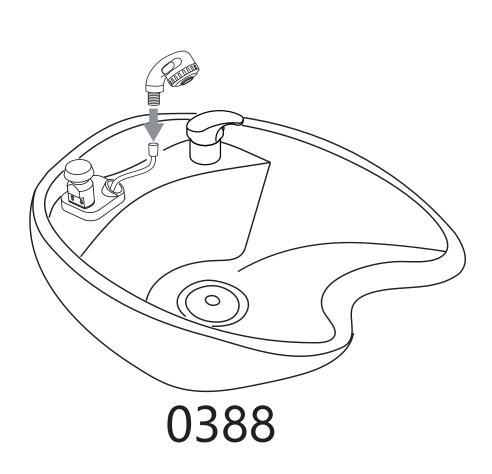

# **Faucet Set up**

STEP 1

## Sprayer Set Up None Vacuum Breaker Sink

STEP 3 STEP 4