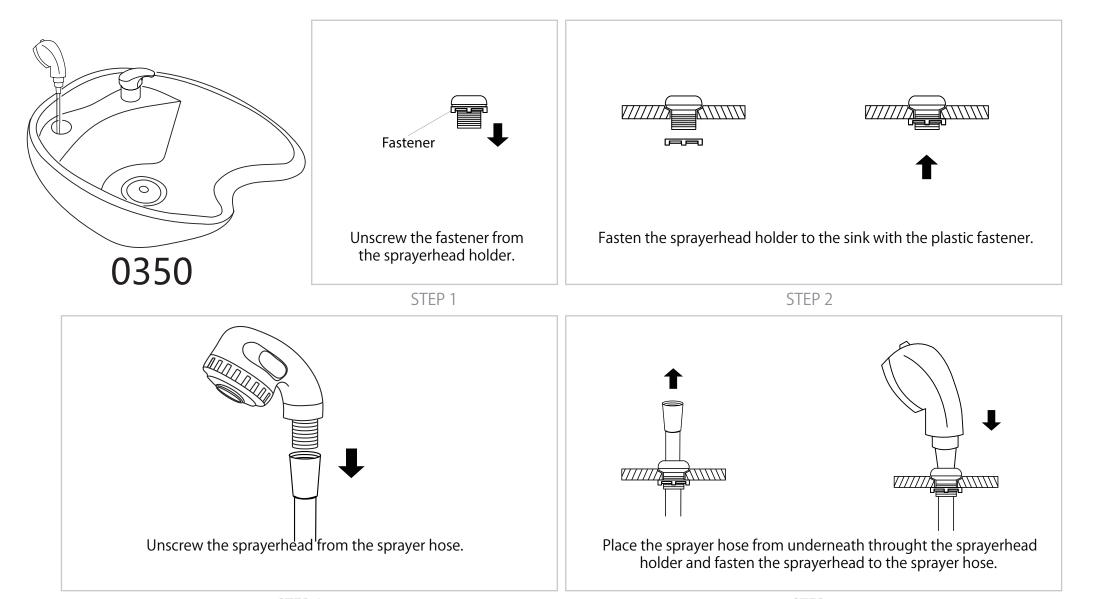

## Sprayer Set Up None Vacuum Breaker Sink

STEP 3 STEP 4

# Sprayer Set Up Vacuum Breaker Sink