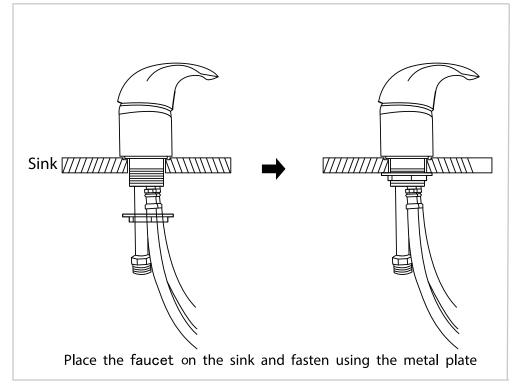

# SOLACE

7911

**INSTRUCTION MANUAL** 





| 101011 | Type                       | <b>USA</b> size | UK size |
|--------|----------------------------|-----------------|---------|
|        | Water supply lines Adapter | 5/8"            | 1/″     |
|        | Drain Hose Connector       | 1 1/4"          | 3.2cm   |



## Assembly Instruction2









# **Faucet Set up**











STEP 1

## Sprayer Set Up None Vacuum Breaker Sink



STEP 3 STEP 4

# Sprayer Set Up Vacuum Breaker Sink







# None Vacuum Breaker Sink



# Vacuum Breaker Sink



## Plumbing setup:

\*removable back panel to route both water supply lines and make all connections.



Floor plumbing setup: Circle opening on removable back for drain pipe exit



Wall plumbing setup:

All connection pipes are enclose within the base unit.

Water supply lines are routed into the unit via circle opening on the back of the base.



Please leave minimum 7 7/8" / 20cm of space measuring from finished wall to the back of the sink to allow sinks tilting position.

Secure the backwash on the floor by the provided floor anchors.







Clean surface with damp cloth or use simple soap & water solution.



Avoid