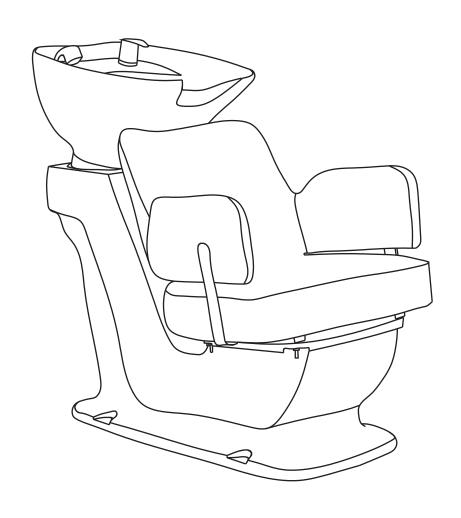

# BELLUS WASH

7255

**INSTRUCTION MANUAL** 



# List of Parts & Tools



| 101009 |
|--------|

| Type                       | USA size | UK size |
|----------------------------|----------|---------|
| Water supply lines Adapter | 5/"      | 1/″     |
| Drain Hose Connector       | 1 1/4"   | 3.2cm   |













Undo the access panel by twisting clockwise then using the 4\* 14mm washers & gaskets provided fasten the sink to the base.

# Faucet Set up

# None Vacuum Breaker Sink 0350









STEP 1

STEP 2

# Sprayer Set Up None Vacuum Breaker Sink



STEP 3 STEP 4

# Sprayer Set Up Vacuum Breaker Sink







# None Vacuum Breaker Sink



# Vacuum Breaker Sink



### Plumbing Instruction 8

#### Plumbing setup:

\*removable back panel to route both water supply lines and make all connections.





## Plumbing Instruction 9

Floor