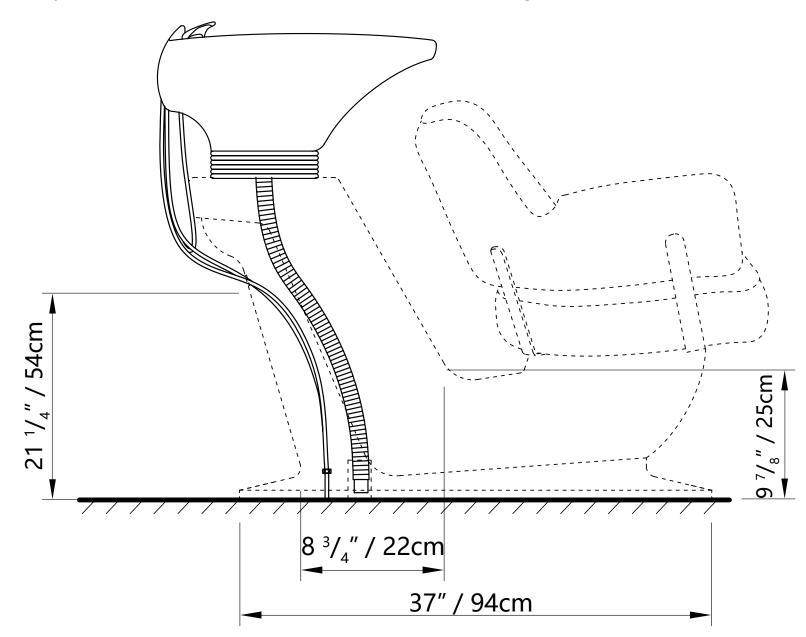

supply lines Adapter | 5/"      | 1/″     |
| Drain Hose Connector       | 1 1/4"   | 3.2cm   |













Undo the access panel by twisting clockwise then using the 4\* 14mm washers & gaskets provided fasten the sink to the base.

# Faucet Set up

# None Vacuum Breaker Sink 0350









STEP 1

STEP 2

# Sprayer Set Up None Vacuum Breaker Sink



STEP 3 STEP 4

# Sprayer Set Up Vacuum Breaker Sink







# None Vacuum Breaker Sink



# Vacuum Breaker Sink



### Plumbing Instruction 8

#### Plumbing setup:

\*removable back panel to route both water supply lines and make all connections.





## Plumbing Instruction 9

Floor plumbing setup:

All connection pipes are enclose within the base unit.

Water supply lines are routed into the unit via circle opening on the back of the base.





Please leave minimum  $7^{7}/_{8}$ " / 20cm of space measuring from finished wall to the back of the sink to allow sinks tilting position.

# Secure the backwash on the floor by the provided floor anchors.







Clean surface with damp cloth or use simple soap & water solution.



Avoid using corrosive cleaning agents such as bleaches.



#### Warranty

The warranty period is one year. DIR warrants to you, the original buyer, that goods shall be free of defects in material and/or workmanship attributable to manufacture for one year from date of s receipt of product. Damage resulting from improper handling after merchandise is received, or from exposure to weather or extreme atmospheric conditions is not covered by the warranty. For any other information please contact our support team