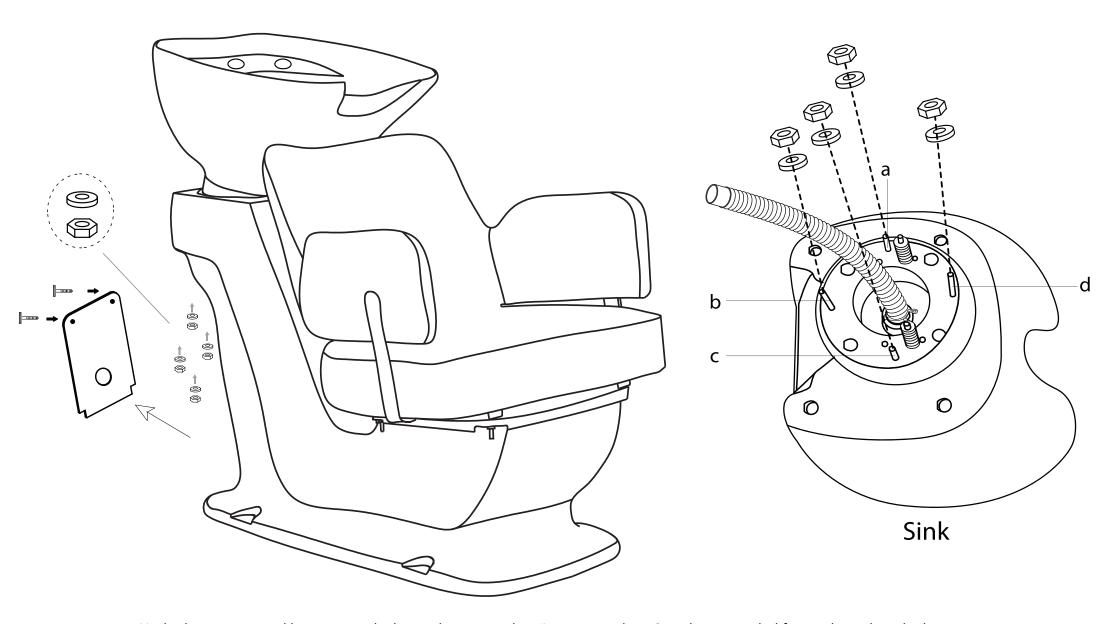

Undo the access panel by twisting clockwise then using the 4\* 14mm washers & gaskets provided fasten the sink to the base.