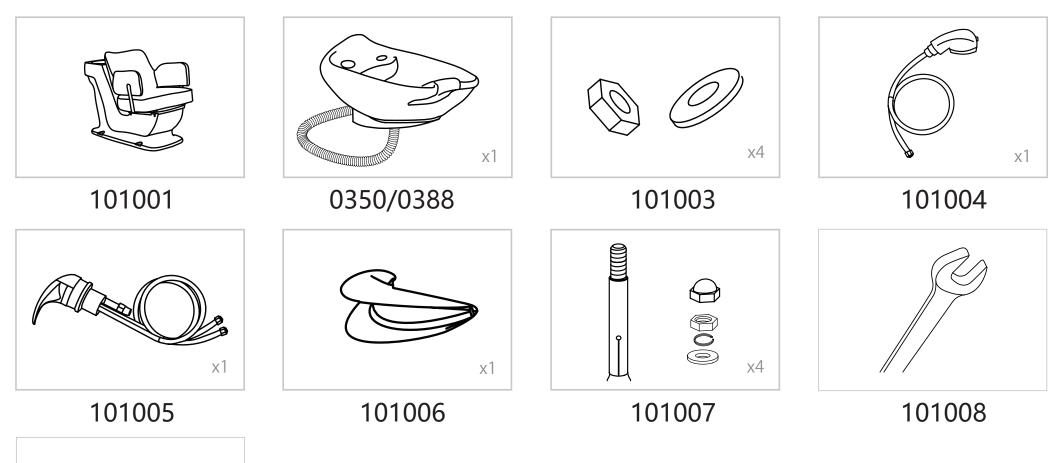

# List of Parts & Tools

| 101009 |
|--------|

| Type                       | USA size | UK size |
|----------------------------|----------|---------|
| Water supply lines Adapter | 5/"      | 1/″     |
| Drain Hose Connector       | 1 1/4"   | 3.2cm   |