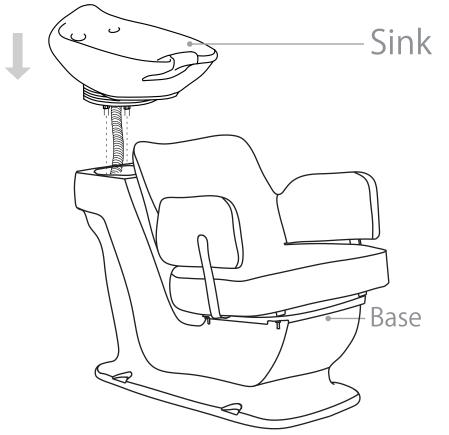

Undo the access panel by twisting clockwise then using the 4\* 14mm washers & gaskets provided fasten the sink to the base.