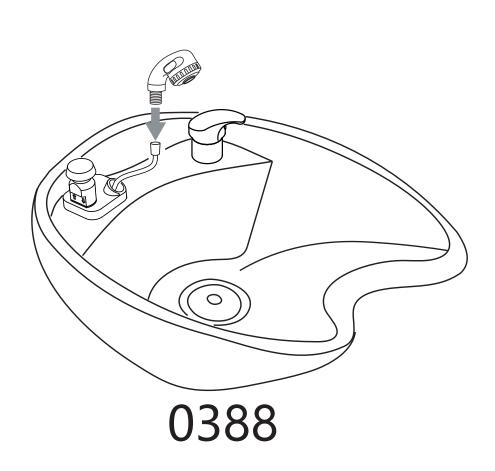

# BELLUS WASH

7255

**INSTRUCTION MANUAL** 



# List of Parts & Tools



| 101009 |
|--------|

| Type                       | USA size | UK size |
|----------------------------|----------|---------|
| Water supply lines Adapter | 5/"      | 1/″     |
| Drain Hose Connector       | 1 1/4"   | 3.2cm   |













Undo the access panel by twisting clockwise then using the 4\* 14mm washers & gaskets provided fasten the sink to the base.

# Faucet Set up

# None Vacuum Breaker Sink 0350









STEP 1

STEP 2

# Sprayer Set Up None Vacuum Breaker Sink



STEP 3 STEP 4

# Sprayer Set Up Vacuum Breaker Sink







# None Vacuum Breaker Sink



# Vacuum Breaker Sink



### Plumbing Instruction 8

#### Plumbing setup:

\*removable back panel to route both water supply lines and make all connections.





## Plumbing Instruction 9

Floor plumbing setup:

All connection pipes are enclose within the base unit.

Water supply lines are routed into the unit via circle opening on the back of the base.





Please leave minimum  $7^{7}/_{8}$ " / 20cm of space measuring from finished wall to the back of the sink to allow sinks tilting position.

# Secure the backwash on the floor by the provided floor anchors.







Clean surface with damp cloth or use simple soap & water solution.



Avoid using corrosive cleaning agents such as bleaches.



#### Warranty

The warranty period is one year. DIR warrants