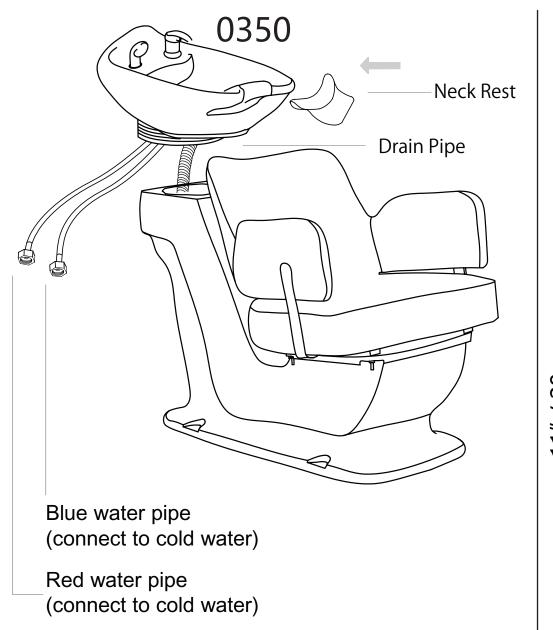

# None Vacuum Breaker Sink 0350

STEP 1

STEP 2

## Plumbing Instruction 9

Floor plumbing setup:

All connection pipes are enclose within the base unit.

Water supply lines are routed into the unit via circle opening on the back of the base.

Please leave minimum  $7^{7}/_{8}$ " / 20cm of space measuring from finished wall to the back of the sink to allow sinks tilting position.