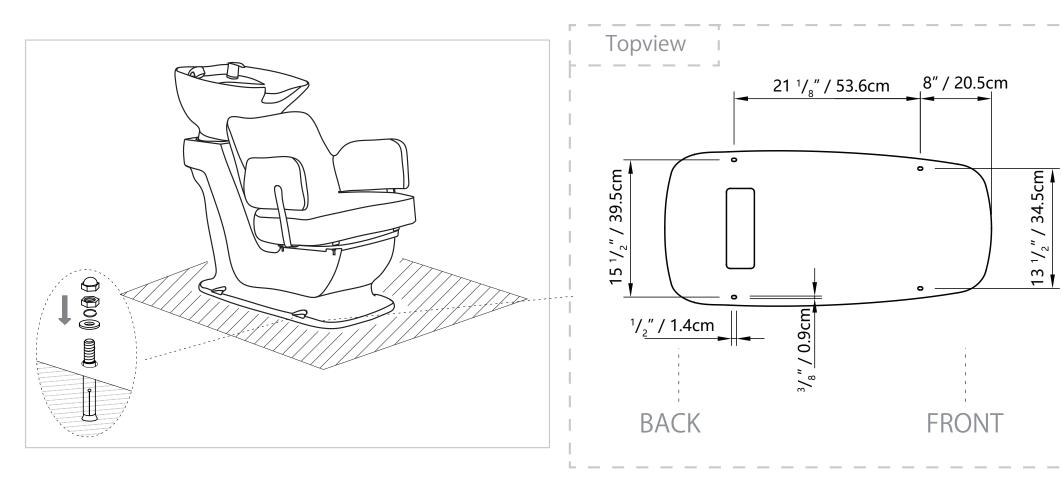

Undo the access panel by twisting clockwise then using the 4\* 14mm washers & gaskets provided fasten the sink to the base.

# Secure the backwash on the floor by the provided floor anchors.

Clean surface with damp cloth or use simple soap & water solution.

Avoid using corrosive cleaning agents such as bleaches.