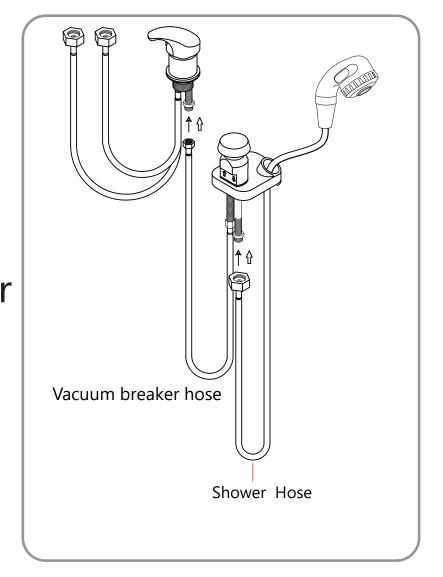

# BELLUS WASH

7255

**INSTRUCTION MANUAL** 



# List of Parts & Tools



| 101009 |
|--------|

| Type                       | USA size | UK size |
|----------------------------|----------|---------|
| Water supply lines Adapter | 5/"      | 1/″     |
| Drain Hose Connector       | 1 1/4"   | 3.2cm   |













Undo the access panel by twisting clockwise then using the 4\* 14mm washers & gaskets provided fasten the sink to the base.

# Faucet Set up

# None Vacuum Breaker Sink 0350









STEP 1

STEP 2

# Sprayer Set Up None Vacuum Breaker Sink



STEP 3 STEP 4

# Sprayer Set Up Vacuum Breaker Sink







# None Vacuum Breaker Sink



# Vacuum Breaker Sink



### Plumbing Instruction 8

#### Plumbing setup:

\*removable back panel to route both water supply lines and make all connections.





## Plumbing Instruction 9

Floor plumbing setup:

All connection pipes are enclose within the base unit.

Water supply lines are routed into the unit via circle opening on the back of the base.





Please leave minimum  $7^{7}/_{8}$ " / 20cm of space measuring from finished wall to the back of the sink to allow sinks tilting position.

# Secure the backwash on the floor by the provided floor anchors.







Clean surface with damp cloth or use simple soap & water solution.



Avoid using corrosive cleaning agents such as bleaches.



#### Warranty

The warranty period is one year. DIR warrants to you, the original buyer, that goods shall be free of def