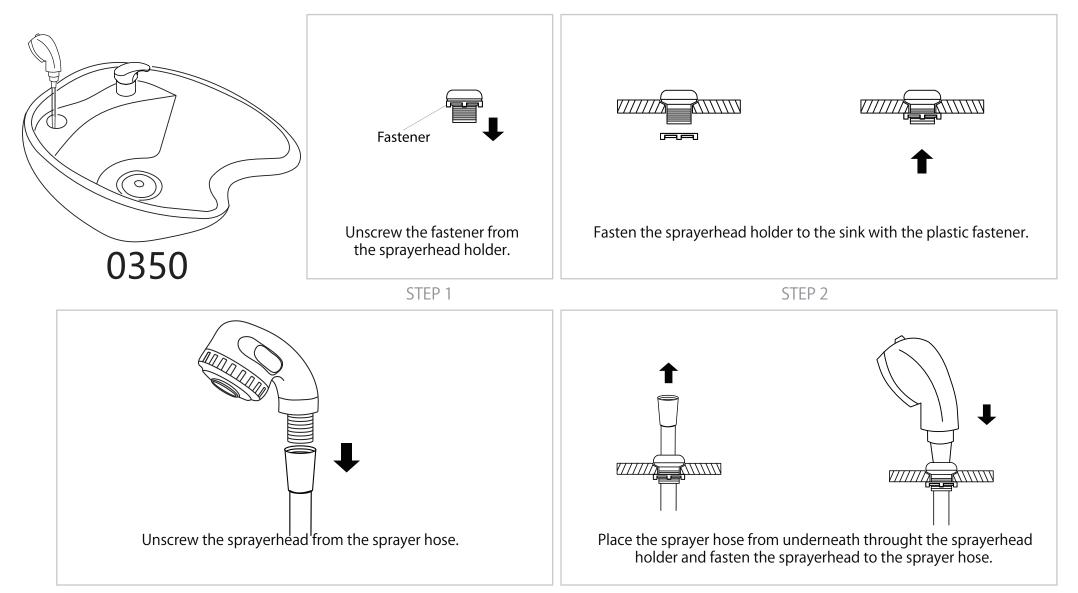

# Sprayer Set Up None Vacuum Breaker Sink

STEP 3 STEP 4

# Sprayer Set Up Vacuum Breaker Sink