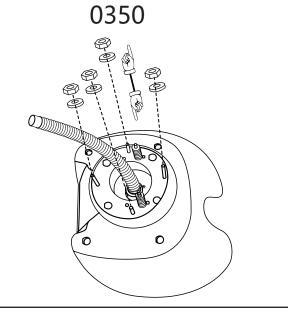

# BELLUS WASH

7255

**INSTRUCTION MANUAL** 



# List of Parts & Tools



| 101009 |
|--------|

| Type                       | USA size | UK size |
|----------------------------|----------|---------|
| Water supply lines Adapter | 5/"      | 1/″     |
| Drain Hose Connector       | 1 1/4"   | 3.2cm   |













Undo the access panel by twisting clockwise then using the 4\* 14mm washers & gaskets provided fasten the sink to the base.

# Faucet Set up

# None Vacuum Breaker Sink 0350









STEP 1

STEP 2

# Sprayer Set Up None Vacuum Breaker Sink



STEP 3 STEP 4

# Sprayer Set Up Vacuum Breaker Sink







# None Vacuum Breaker Sink



# Vacuum Breaker Sink



### Plumbing Instruction 8

#### Plumbing setup:

\*removable back panel to route both water supply lines and make all connections.





## Plumbing Instruction 9

Floor plumbing setup:

All connection pipes are enclose within the base unit.

Water supply lines are routed into the unit via circle opening on the back of the base.





Please leave minimum  $7^{7}/_{8}$ " / 20cm of space measuring from finished wall to the back