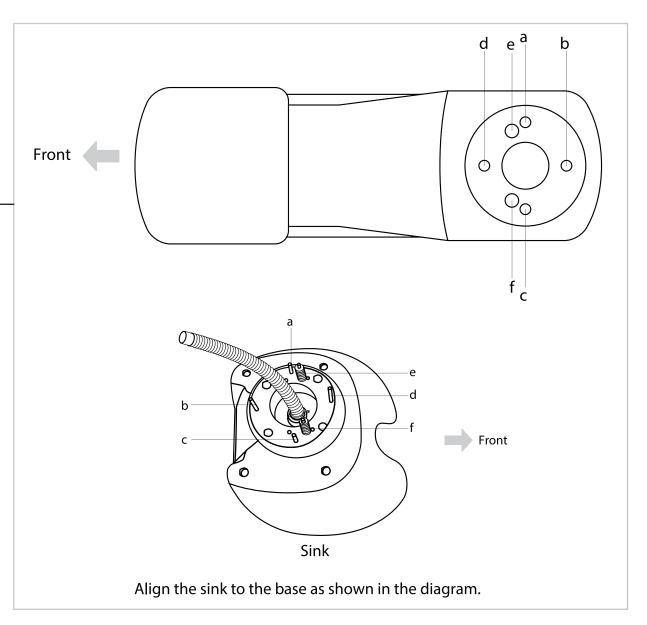

Undo the access panel by twisting clockwise then using the 4\* 14mm washers & gaskets provided fasten the sink to the base.