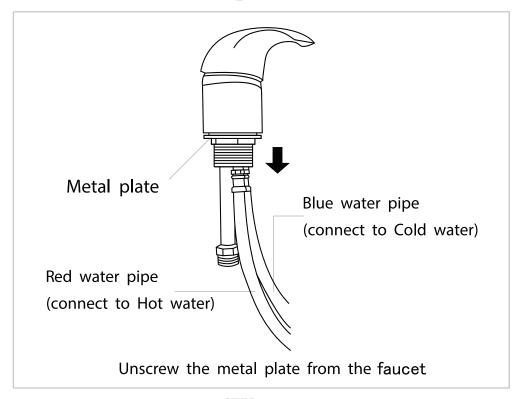

# BELLUS WASH

7255

**INSTRUCTION MANUAL** 



# List of Parts & Tools



| 101009 |
|--------|

| Type                       | USA size | UK size |
|----------------------------|----------|---------|
| Water supply lines Adapter | 5/"      | 1/″     |
| Drain Hose Connector       | 1 1/4"   | 3.2cm   |













Undo the access panel by twisting clockwise then using the 4\* 14mm washers & gaskets provided fasten the sink to the base.

# Faucet Set up

# None Vacuum Breaker Sink 0350









STEP 1

STEP 2

# Sprayer Set Up None Vacuum Breaker Sink



STEP 3 STEP 4

# Sprayer Set Up Vacuum Breaker Sink







# None Vacuum Breaker Sink



# Vacuum Breaker Sink



### Plumbing Instruction 8

#### Plumbing setup:

\*removable back panel to route both water supply lines and make all connections.





## Plumbing Instruction 9

Floor plumbing setup:

All connection pipes are enclose within the base unit.

Water supply lines are routed into the unit via circle opening on the back of the base.





Please leave minimum  $7^{7}/_{8}$ " / 20cm of space measuring from finished wall to the back of the sink to allow sinks tilting position.

# Secure the backwash on the floor by the provided floor anchors.







Clean surface with damp cloth or use simple soap & water solution.



Av