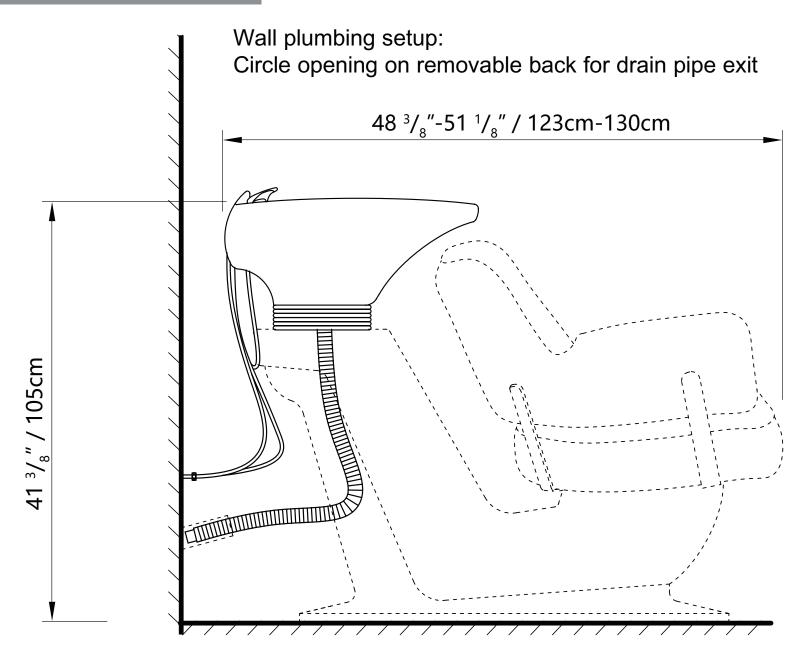

### Plumbing Instruction 8

#### Plumbing setup:

\*removable back panel to route both water supply lines and make all connections.

## Plumbing Instruction 9

Floor plumbing setup:

All connection pipes are enclose within the base unit.

Water supply lines are routed into the unit via circle opening on the back of the base.

Please leave minimum  $7^{7}/_{8}$ " / 20cm of space measuring from finished wall to the back of the sink to allow sinks tilting position.