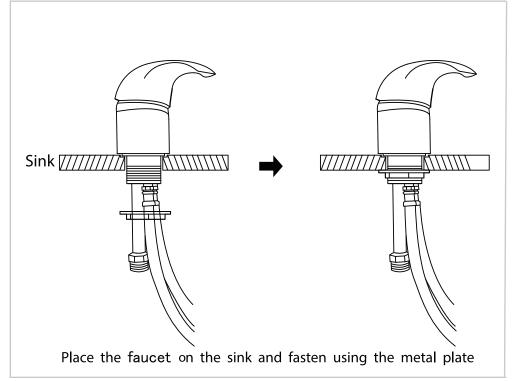

# BELLUS WASH

7255

**INSTRUCTION MANUAL** 



# List of Parts & Tools



| 101009 |
|--------|

| Type                       | USA size | UK size |
|----------------------------|----------|---------|
| Water supply lines Adapter | 5/"      | 1/″     |
| Drain Hose Connector       | 1 1/4"   | 3.2cm   |













Undo the access panel by twisting clockwise then using the 4\* 14mm washers & gaskets provided fasten the sink to the base.

# Faucet Set up

# None Vacuum Breaker Sink 0350









STEP 1

STEP 2

# Sprayer Set Up None Vacuum Breaker Sink



STEP 3 STEP 4

# Sprayer Set Up Vacuum Breaker Sink







# None Vacuum Breaker Sink



# Vacuum Breaker Sink



### Plumbing Instruction 8

#### Plumbing setup:

\*removable back panel to route both water supply lines and make all connections.





## Plumbing Instruction 9

Floor plumbing setup:

All connection pipes are enclose within the base unit.

Water supply lines are routed into the unit via circle opening on the back of the base.





Please leave minimum  $7^{7}/_{8}$ " / 20cm of space measuring from finished wall to the back of the sink to allow sinks tilting position.

# Secure the backwash on the floor by the provided floor anchors.







Clean surface with damp cloth or use simple soap & water solution.



Avoi