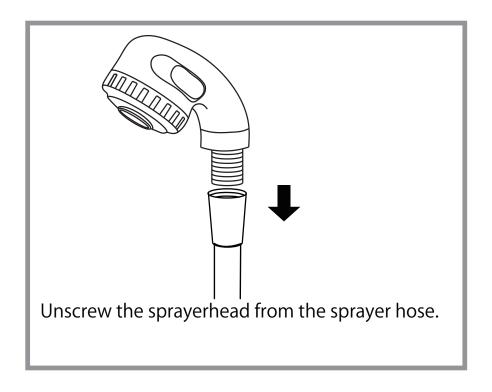

# BELLUS WASH

7255

**INSTRUCTION MANUAL** 



# List of Parts & Tools



| 101009 |
|--------|

| Type                       | USA size | UK size |
|----------------------------|----------|---------|
| Water supply lines Adapter | 5/"      | 1/″     |
| Drain Hose Connector       | 1 1/4"   | 3.2cm   |













Undo the access panel by twisting clockwise then using the 4\* 14mm washers & gaskets provided fasten the sink to the base.

# Faucet Set up

# None Vacuum Breaker Sink 0350









STEP 1

STEP 2

# Sprayer Set Up None Vacuum Breaker Sink



STEP 3 STEP 4

# Sprayer Set Up Vacuum Breaker Sink







# None Vacuum Breaker Sink



# Vacuum Breaker Sink



### Plumbing Instruction 8

#### Plumbing setup:

\*removable back panel to route both water supply lines and make all connections.





## Plumbing Instruction 9

Floor plumbing setup:

All connection pipes are enclose within the base unit.

Water supply lines are routed into the unit via circle opening on the back of the base.





Please leave minimum  $7^{7}/_{8}$ " / 20cm of space measuring from finished wall to the back of the sink to allow sinks tilting position.

# Secure the backwash on the floor by the provided floor anchors.







Clean surface with damp cloth or use simple soap & water solution.



Avoid using corrosive cleaning agents such as bleaches.



#### Warranty

The warranty period is one year. DIR warrants to y