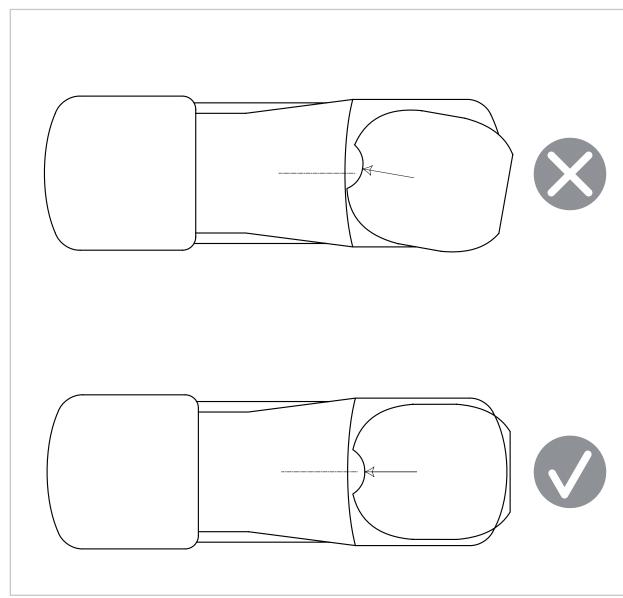

## Plumbing Instruction 9

Floor plumbing setup:

All connection pipes are enclose within the base unit.

Water supply lines are routed into the unit via circle opening on the back of the base.

Please leave minimum  $7^{7}/_{8}$ " / 20cm of space measuring from finished wall to the back of the sink to allow sinks tilting position.