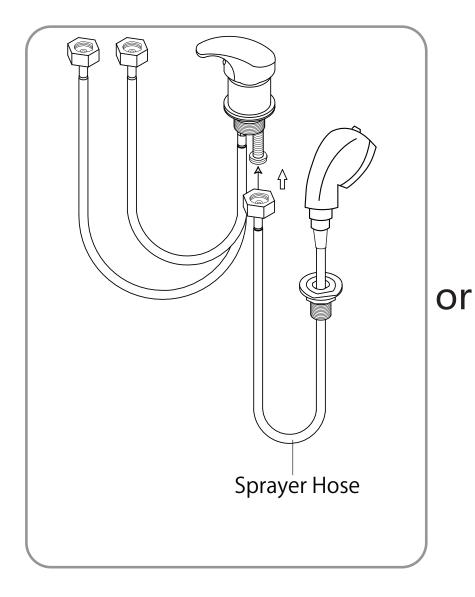

# BELLUS WASH

7255

**INSTRUCTION MANUAL** 



# List of Parts & Tools



| 101009 |
|--------|

| Type                       | USA size | UK size |
|----------------------------|----------|---------|
| Water supply lines Adapter | 5/"      | 1/″     |
| Drain Hose Connector       | 1 1/4"   | 3.2cm   |













Undo the access panel by twisting clockwise then using the 4\* 14mm washers & gaskets provided fasten the sink to the base.

# Faucet Set up

# None Vacuum Breaker Sink 0350









STEP 1

STEP 2

# Sprayer Set Up None Vacuum Breaker Sink



STEP 3 STEP 4

# Sprayer Set Up Vacuum Breaker Sink







# None Vacuum Breaker Sink



# Vacuum Breaker Sink



### Plumbing Instruction 8

#### Plumbing setup:

\*removable back panel to route both water supply lines and make all connections.





## Plumbing Instruction 9

Floor plumbing setup:

All connection pipes are enclose within the base unit.

Water supply lines are routed into the unit via circle opening on the back of the base.





Please leave minimum  $7^{7}/_{8}$ " / 20cm of space measuring from finished wall to the back of the sink to allow sinks tilting position.

# Secure the backwash on the floor by the provided floor anchors.







Clean surface with damp cloth or use simple soap & water solution.



Avoid using corrosive cleaning agents such as bleaches.



#### Warranty

The warranty period is one year. DIR warrants to you, the original buyer, that g