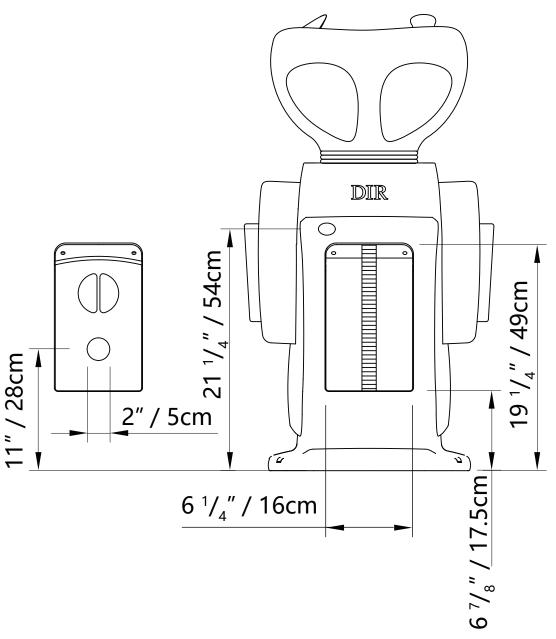

H

7255

**INSTRUCTION MANUAL** 



# List of Parts & Tools



| 101009 |
|--------|

| Type                       | USA size | UK size |
|----------------------------|----------|---------|
| Water supply lines Adapter | 5/"      | 1/″     |
| Drain Hose Connector       | 1 1/4"   | 3.2cm   |













Undo the access panel by twisting clockwise then using the 4\* 14mm washers & gaskets provided fasten the sink to the base.

# Faucet Set up

# None Vacuum Breaker Sink 0350









STEP 1

STEP 2

# Sprayer Set Up None Vacuum Breaker Sink



STEP 3 STEP 4

# Sprayer Set Up Vacuum Breaker Sink







# None Vacuum Breaker Sink



# Vacuum Breaker Sink



### Plumbing Instruction 8

#### Plumbing setup:

\*removable back panel to route both water supply lines and make all connections.





## Plumbing Instruction 9

Floor plumbing setup:

All connection pipes are enclose within the base unit.

Water supply lines are routed into the unit via circle opening on the back of the base.





Please leave minimum  $7^{7}/_{8}$ " / 20cm of space measuring from finished wall to the back of the sink to allow sinks tilting position.

# Secure the backwash on the floor by the provided floor anchors.







Clean surface with damp cloth or use simple soap & water solution.



Avoid using corrosive cleaning agents such as bleaches.



#### Warranty

The warranty period is one year. DIR warrants to you, the original buyer, that goods shall be free of defects in material and/or workmanship attributable to manufacture for one year from date of s receipt of product. Damage resulting from imp