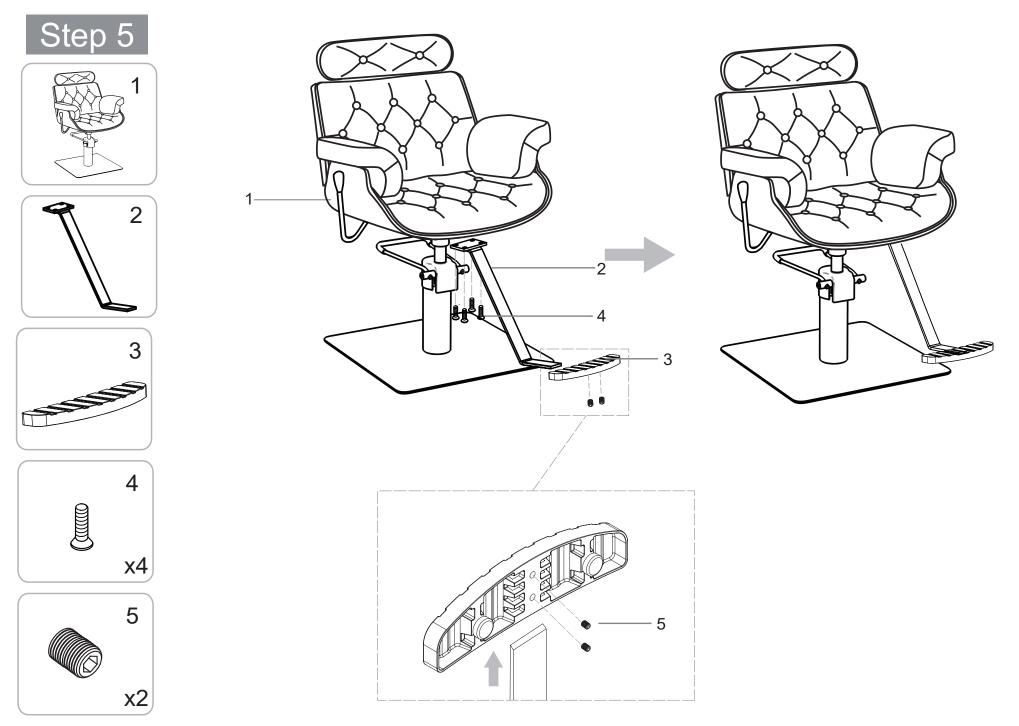

# Step 3

x4

\*After an initial period of use, check all fastenings for any loosened screws etc. If found, please tightened appropriately.

Clean surface with damp cloth or use simple soap & water solution.