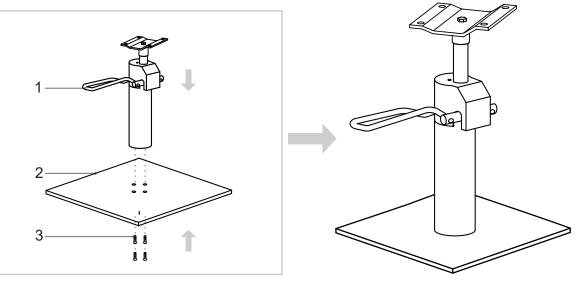

# Step 3

x4

\*After an initial period of use, check all fastenings for any loosened screws etc. If found, please tightened appropriately.

Clean surface with damp cloth or use simple soap & water solution.