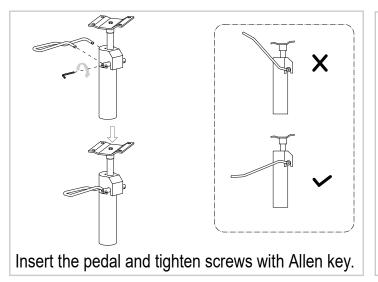

## PLANET

1761

**INSTRUCTION MANUAL** 







### 

x2



# Step 3

x4











\*After an initial period of use, check all fastenings for any loosened screws etc. If found, please tightened appropriately.





Clean surface with damp cloth or use simple soap & water solution.



Avoid using corrosive cleaning agents such as bleaches.



#### Warranty

The warranty period is one year. DIR warrants to you, the original buyer, that goods shall be free of defects in material and/or workmanship attributable to manufacture for one year from date of s receipt of product. Damage resulting from improper handling after merchandise is received, or from exposure to weather or extreme atmospheric conditions is not covered by the warranty. For any other information please contact our support team:

#### **DIR BIRMINGHAM**

66 Rea Street South Birmingham B5 6LB UK

Tel: