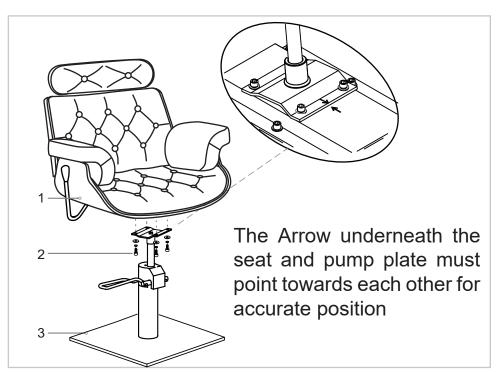

# Step 3

x4

\*After an initial period of use, check all fastenings for any loosened screws etc. If found, please tightened appropriately.

Clean surface with damp cloth or use simple soap & water solution.