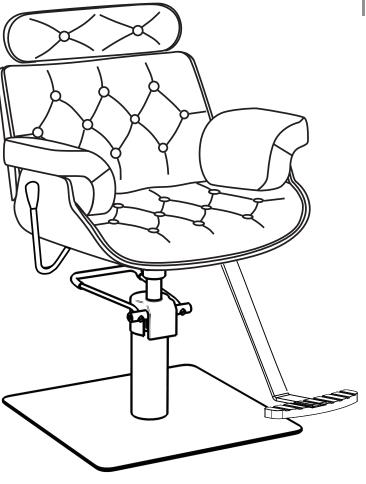

## PLANET

1761

**INSTRUCTION MANUAL** 







### 

x2



# Step 3

x4











\*After an initial period of use, check all fastenings for any loosened screws etc. If found, please tightened appropriately.





Clean surface with damp cloth or use simple soap & water solution.



Avoid using corrosive cleaning agents such as bleaches.



#### Warranty

The warranty period is one year. DIR warrants to you, the original buyer, that goods shall be free of defects in material and/or workmanship attributable to manufacture for one year from date of s receipt of product. Damage resulting from improper handling after merchandise is received, or from exposure to weather or extreme atmospheric conditions is not covered by the warranty. For any other information please contact our support team:

#### **DIR BIRMINGHAM**

66 Rea Street So