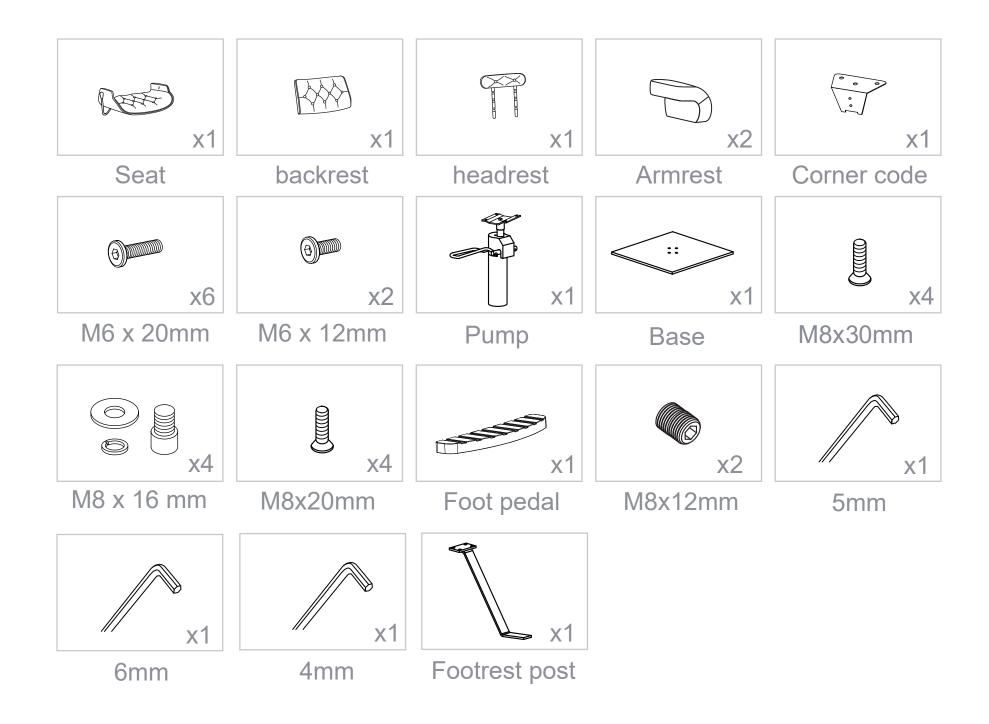

## PLANET

1761

**INSTRUCTION MANUAL** 







### 

x2



# Step 3

x4











\*After an initial period of use, check all fastenings for any loosened screws etc. If found, please tightened appropriately.





Clean surface with damp cloth or use simple soap & water solution.



Avoid using corrosive cleaning agents such as bleaches.



#### Warranty

The warranty period is one year. DIR warrants to you, the original buyer, that goods shall be free of defects in material and/or workmanship attributable to manufacture for one year from date of s receipt of product. Damage resulting from improper handling after merchandise is received, or from exposure to weather or extreme atmospheric conditions is not covered by the warranty. For any other information please contact our support team:

#### **DIR BIRMINGHAM**

66 Rea Street South