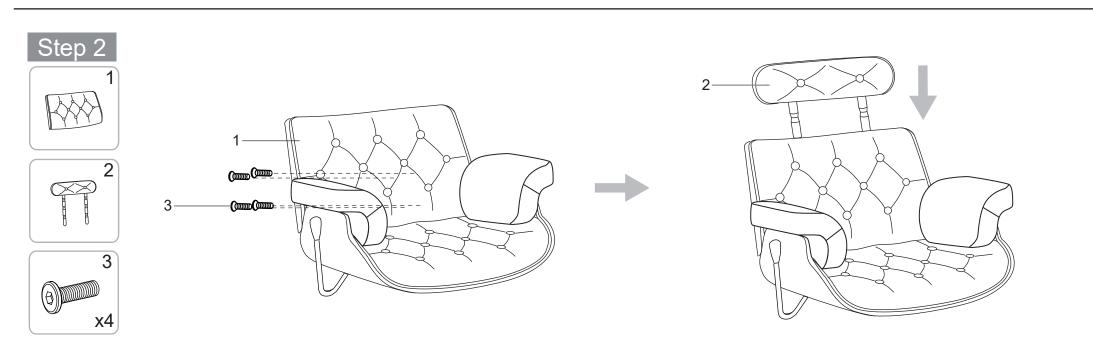

## PLANET

1761

**INSTRUCTION MANUAL** 







### 

x2



# Step 3

x4











\*After an initial period of use, check all fastenings for any loosened screws etc. If found, please tightened appropriately.





Clean surface with damp cloth or use simple soap & water solution.



Avoid using corrosive cleaning agents such as bleaches.



#### Warranty

The warranty period is one year. DIR warrants to you, the original buyer, that goods shall be free of defects in material and/or workmanship attributable to manufacture for one year from date of s receipt of product. Damage resulting from improper handling after merchandise is received, or from exposure to weather or extreme atmospheric conditions is not covered by the warranty. For any other information please contact our support team:

#### **DIR BIRMINGHAM**

66 Rea Street South Birmingham B