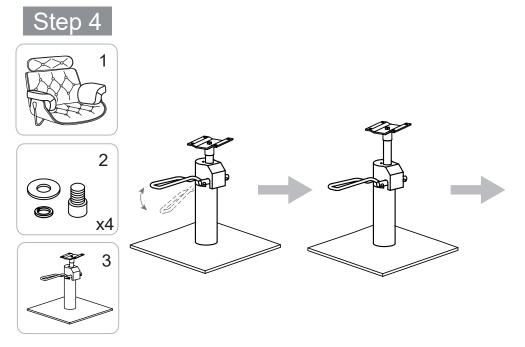

# Step 3

x4

\*After an initial period of use, check all fastenings for any loosened screws etc. If found, please tightened appropriately.

Clean surface with damp cloth or use simple soap & water solution.