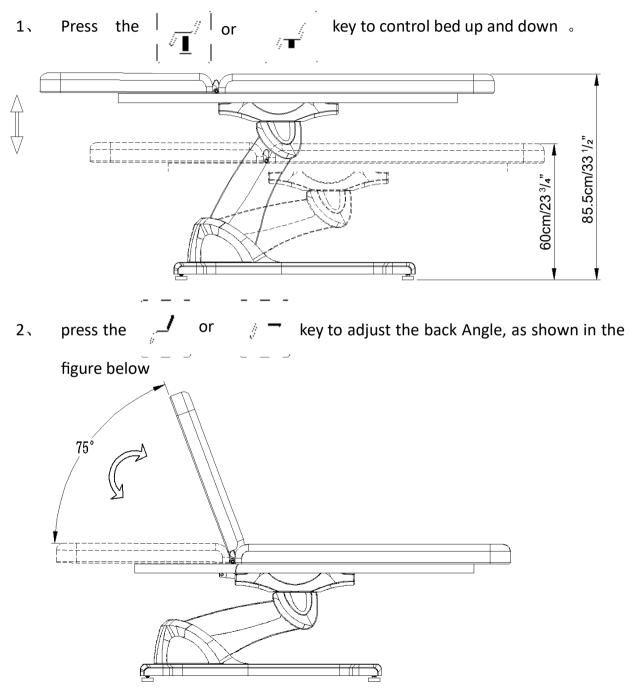

| Pillow 1 |       | 1   |
| N.W.    | 75 kg             | 165lb                                                                                              |          |       |     |
| Height  | $60{\sim}85.5$ cm | 23 <sup>3</sup> / <sub>4</sub> "~33 <sup>3</sup> / <sub>4</sub> "                                  |          |       |     |
| Filling | 10cm Sponge       | 4" Sponge                                                                                          | Pillow 2 |       | 1   |
| Fabric  | PU/PVC            | PU/PVC                                                                                             |          |       |     |







#### Installation instructions:

Install the plug, pillow. As shown in the figure below 。



### Handcontrol



## **Notice:**

1.Before connection and operation, please read and the operating specification carefully. 2.All plugs, buttons and cables can not put into water and any other liquid. Stop using if plug, button or cables damaged.

3.Must be cut off the power the before change electric spare parts.

4. Must be cut off the power the before maintenance or cleanness.

5. Please clean the beauty bed towel with attenuant and neuter cleanser after using.

6.Don't disassemble the beauty bed without anthorization, if you want to repair or maintainance, please contact the 7.operators.

### **Product maintenance:**

1.Dust on products can be cleaned by soft and dry cloth.

Stubborn dust on the product which is hard to be cleaned Out with ordinary cloth, you can use a soft 2.cloth with attenuant and