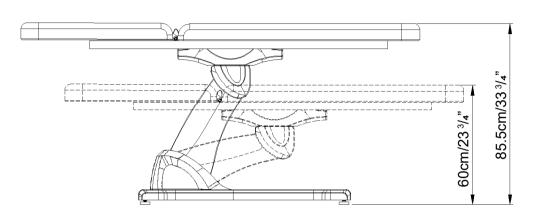

# **Accessories list**

|         | UK                | USA                                                                                                | Name     | Photo | pcs |
|---------|-------------------|----------------------------------------------------------------------------------------------------|----------|-------|-----|
| SIZE    | 200*68*60cm       | 78 <sup>3</sup> / <sub>4</sub> "*26 <sup>3</sup> / <sub>4</sub> "*23 <sup>3</sup> / <sub>4</sub> " |          |       |     |
| Bearing | 200kg             | 440lb                                                                                              | Pillow 1 |       | 1   |
| N.W.    | 75 kg             | 165lb                                                                                              |          |       |     |
| Height  | $60{\sim}85.5$ cm | 23 <sup>3</sup> / <sub>4</sub> "~33 <sup>3</sup> / <sub>4</sub> "                                  |          |       |     |
| Filling | 10cm Sponge       | 4" Sponge                                                                                          | Pillow 2 |       | 1   |
| Fabric  | PU/PVC            | PU/PVC                                                                                             |          |       |     |