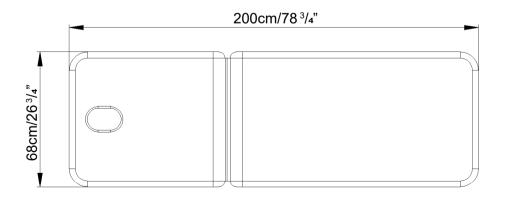

# **Accessories list**

|         | UK                | USA                                                                                                | Name     | Photo | pcs |
|---------|-------------------|----------------------------------------------------------------------------------------------------|----------|-------|-----|
| SIZE    | 200*68*60cm       | 78 <sup>3</sup> / <sub>4</sub> "*26 <sup>3</sup> / <sub>4</sub> "*23 <sup>3</sup> / <sub>4</sub> " |          |       |     |
| Bearing | 200kg             | 440lb                                                                                              | Pillow 1 |       | 1   |
| N.W.    | 75 kg             | 165lb                                                                                              |          |       |     |
| Height  | $60{\sim}85.5$ cm | 23 <sup>3</sup> / <sub>4</sub> "~33 <sup>3</sup> / <sub>4</sub> "                                  |          |       |     |
| Filling | 10cm Sponge       | 4" Sponge                                                                                          | Pillow 2 |       | 1   |
| Fabric  | PU/PVC            | PU/PVC                                                                                             |          |       |     |