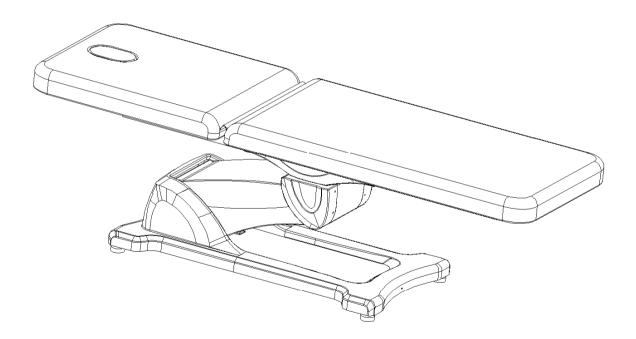

#### Installation instructions:

Install the plug, pillow. As shown in the figure below 。