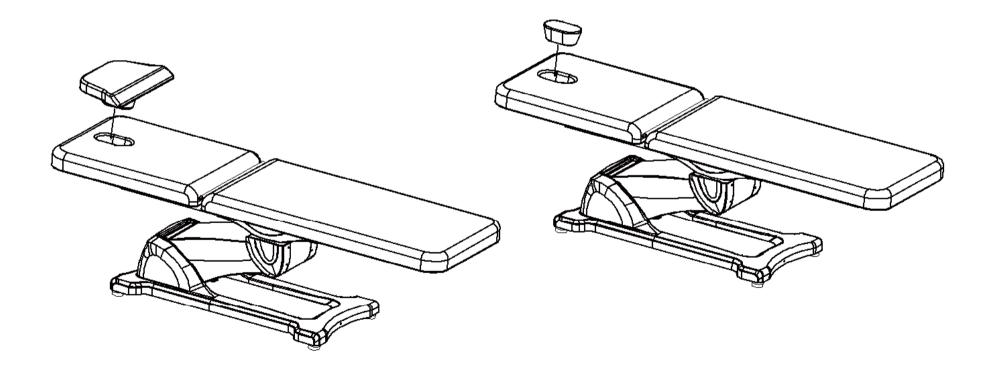

#### Installation instructions:

Install the plug, pillow. As shown in the figure below 。