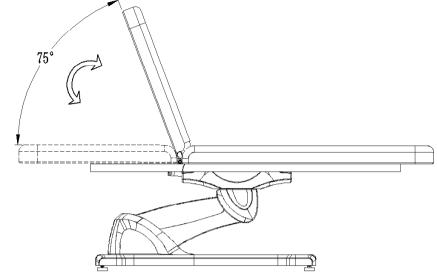

# **Accessories list**

|         | UK                | USA                                                                                                | Name     | Photo | pcs |
|---------|-------------------|----------------------------------------------------------------------------------------------------|----------|-------|-----|
| SIZE    | 200*68*60cm       | 78 <sup>3</sup> / <sub>4</sub> "*26 <sup>3</sup> / <sub>4</sub> "*23 <sup>3</sup> / <sub>4</sub> " |          |       |     |
| Bearing | 200kg             | 440lb                                                                                              | Pillow 1 |       | 1   |
| N.W.    | 75 kg             | 165lb                                                                                              |          |       |     |
| Height  | $60{\sim}85.5$ cm | 23 <sup>3</sup> / <sub>4</sub> "~33 <sup>3</sup> / <sub>4</sub> "                                  |          |       |     |
| Filling | 10cm Sponge       | 4" Sponge                                                                                          | Pillow 2 |       | 1   |
| Fabric  | PU/PVC            | PU/PVC                                                                                             |          |       |     |