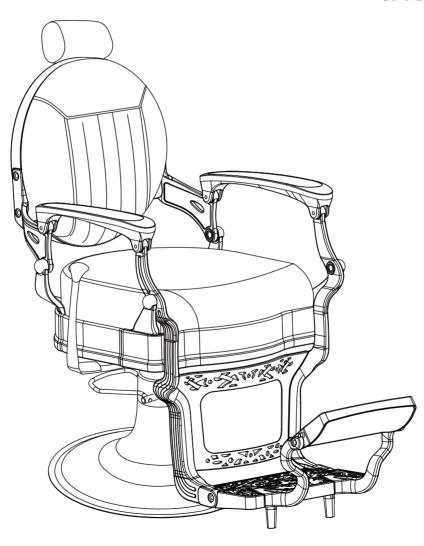

# DIR®

# RIO

2822

**INSTRUCTION MANUAL** 











First tighten 1 to 4. Do not tighten them all at once. Wait until all 4 screws are aligned before tightening the 4 screws

### Product care



Brush away excess hair



Clean surface with damp cloth or use simple soap & water solution.



Avoid using corrosive cleaning agents such as bleaches.



## Warranty

The warranty period is one year. DIR warrants to you, the original buyer, that goods shall be free of defects in material and/or workmanship attributable to manufacture for one year from date of receipt of product. Damage resulting from improper handling after merchandise is received, or from exposure to weather or extreme atmospheric conditions is not covered by the warranty. For any other information please contact our support team:

# **DIR Birmingham**

66 Rea Street Sou