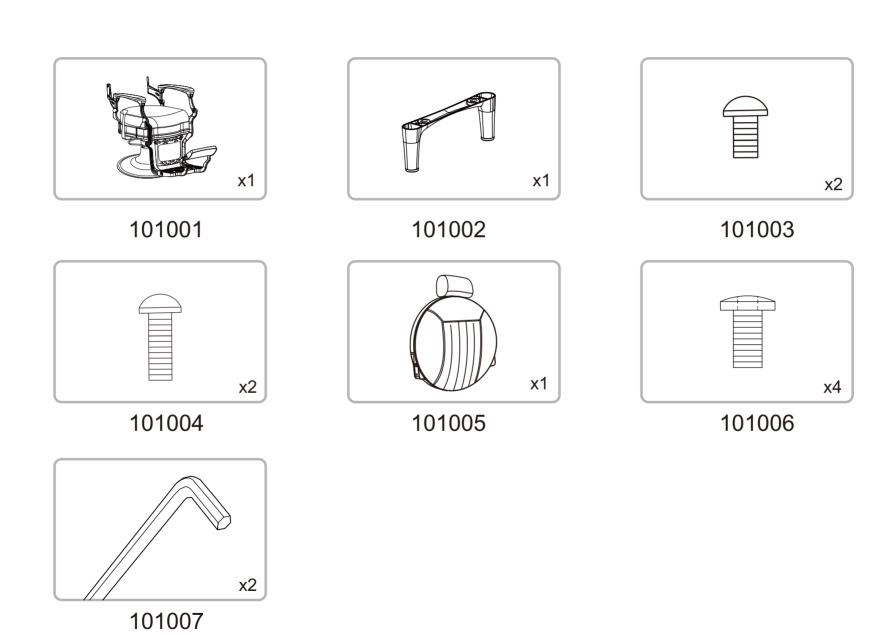

# DIR®

# RIO

2822

**INSTRUCTION MANUAL** 











First tighten 1 to 4. Do not tighten them all at once. Wait until all 4 screws are aligned before tightening the 4 screws

### Product care



Brush away excess hair



Clean surface with damp cloth or use simple soap & water solution.



Avoid using corrosive cleaning agents such as bleaches.



## Warranty

The warranty period is one year. DIR warrants to you, the original buyer, that goods shall be free of defects in material and/or workmanship attributable to manufacture for one year from date of receipt of product. Damage resulting from improper handling after merchandise is received, or from exposure to weather or extreme atmospheric conditions is not covered by the warranty. For any other information please contact our support team:

# **DIR Birmingham**

66 Rea Street South