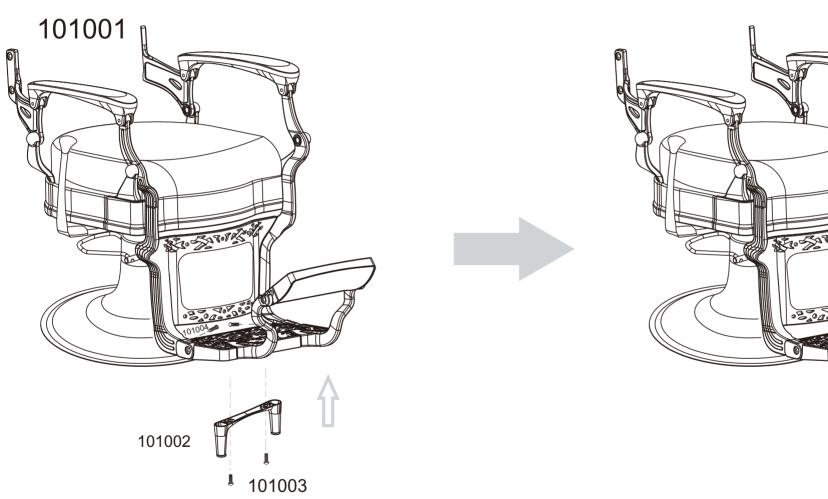

# RIO

2822

**INSTRUCTION MANUAL** 

First tighten 1 to 4. Do not tighten them all at once. Wait until all 4 screws are aligned before tightening the 4 screws