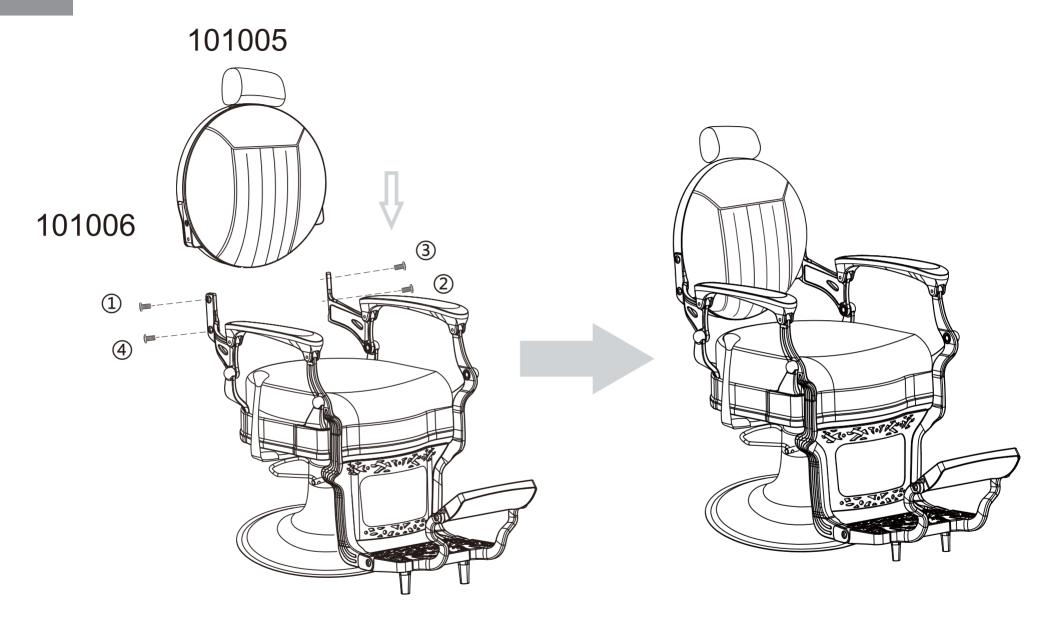

# RIO

2822

**INSTRUCTION MANUAL** 

First tighten 1 to 4. Do not tighten them all at once. Wait until all 4 screws are aligned before tightening the 4 screws