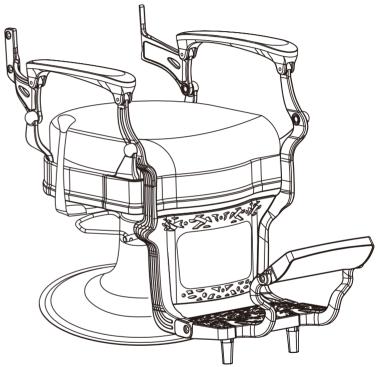

# RIO

2822

**INSTRUCTION MANUAL** 

First tighten 1 to 4. Do not tighten them all at once. Wait until all 4 screws are aligned before tightening the 4 screws