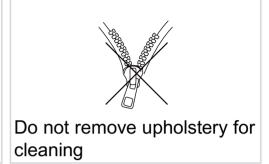

### Product care

Brush away excess hair

Clean surface with damp cloth or use simple soap & water solution.

Avoid using corrosive cleaning agents such as bleaches.