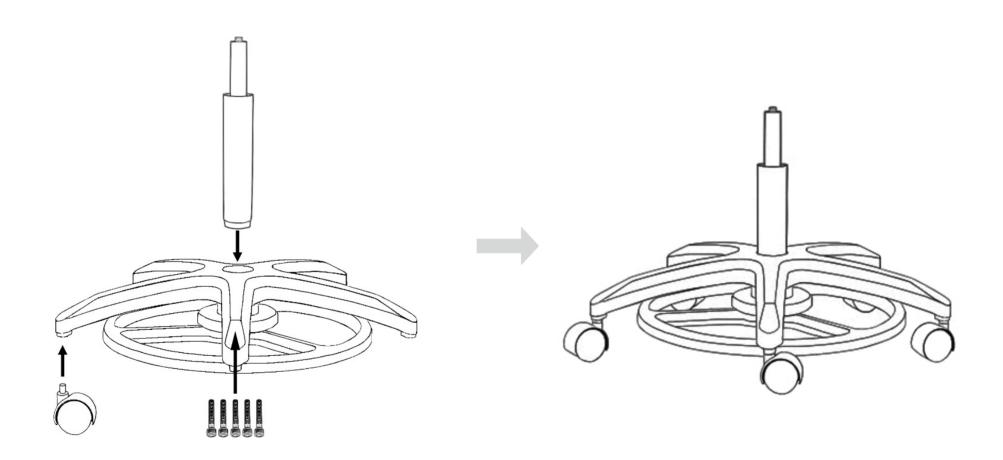

## **Hazel** 9811

**INSTRUCTION MANUAL** 

- 1. Remove 5 screws from the cylinder.
- 2. Connect the cylinder to Foot-Control Pedal by those 5 screws.