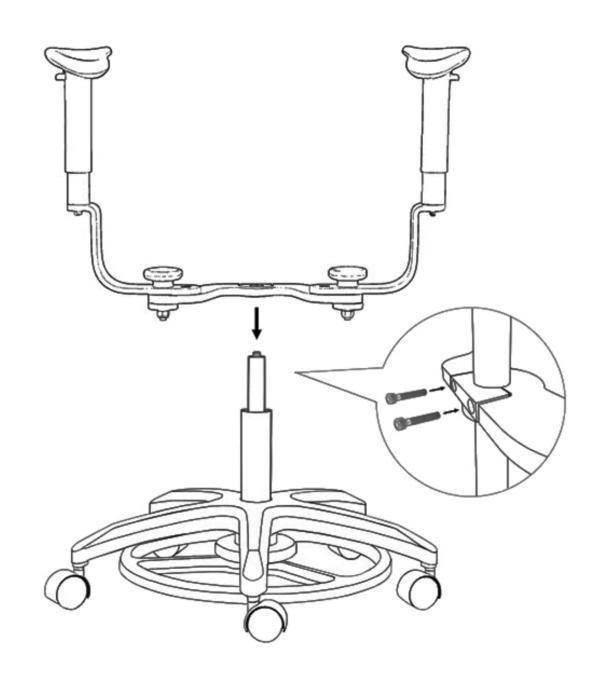

## **Hazel** 9811

**INSTRUCTION MANUAL** 

- 1. Remove 5 screws from the cylinder.
- 2. Connect the cylinder to Foot-Control Pedal by those 5 screws.