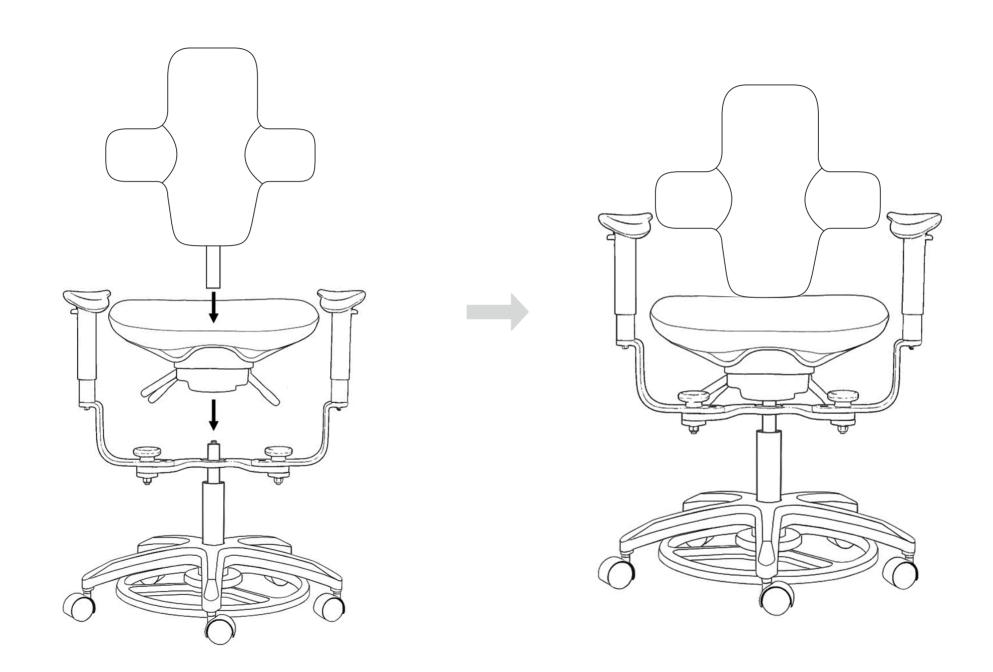

## **Hazel** 9811

**INSTRUCTION MANUAL** 

- 1. Remove 5 screws from the cylinder.
- 2. Connect the cylinder to Foot-Control Pedal by those 5 screws.