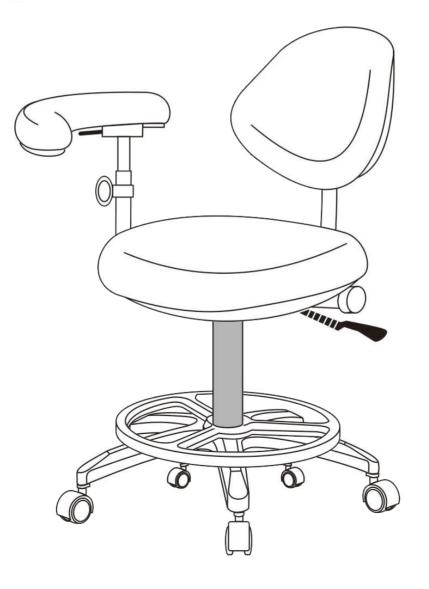

# DIR®

# WILLOW 9822 INSTRUCTION MANUAL







## Warranty

The warranty period is one year. DIR warrants to you, the original buyer, that goods shall befree of defects in material and/or workmanship attributable to manufacture for one year from date of receipt of product. Damage resulting from improper handling after merchandise is received, or from exposure to weather or extreme atmospheric conditions is not covered by the warranty. For any other information please contact our support team:

# **DIR Birmingham**

66 Rea Street South Birmingham B5 6LB

Email: sales@dirstore.co.uk Phone: +44 (0) 121 6434777

## **DIR London**

Unit 1 River Road Business Park, 33 River Road, Barking, Greater London, 1G11 0DA

Email: london@dirstore.co.uk Phone: +44 (0) 20 8591 9310

## **DIR New York**

575 Underhill Blvd Suite #170 Syosset, NY 11