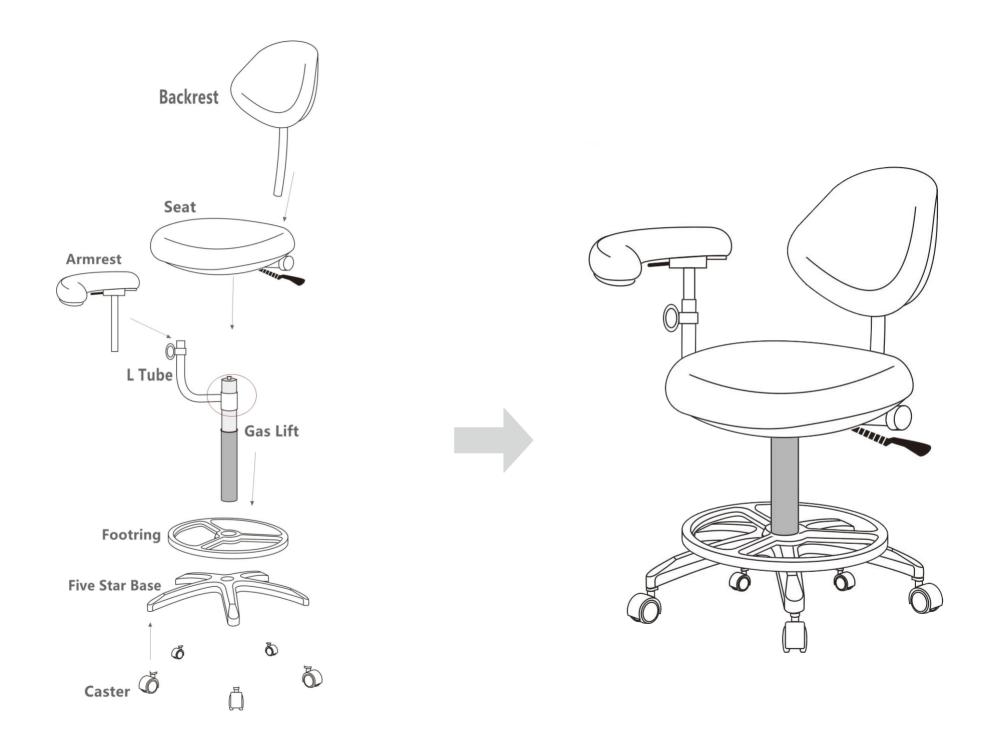

# DIR®

# WILLOW 9822 INSTRUCTION MANUAL







## Warranty

The warranty period is one year. DIR warrants to you, the original buyer, that goods shall befree of defects in material and/or workmanship attributable to manufacture for one year from date of receipt of product. Damage resulting from improper handling after merchandise is received, or from exposure to weather or extreme atmospheric conditions is not covered by the warranty. For any other information please contact our support team:

# **DIR Birmingham**

66 Rea Street South Birmingham B5 6LB

Email: sales@dirstore.co.uk Phone: +44 (0) 121 6434777

## **DIR London**

Unit 1 River Road Business Park, 33 River Road, Barking, Greater London, 1G11 0DA

Email: london@dirstore.co.uk Phone: +44 (0) 20 8591 9310

## **DIR New York**

575 Underhill Blvd Suite #170 Syosset, NY 1179